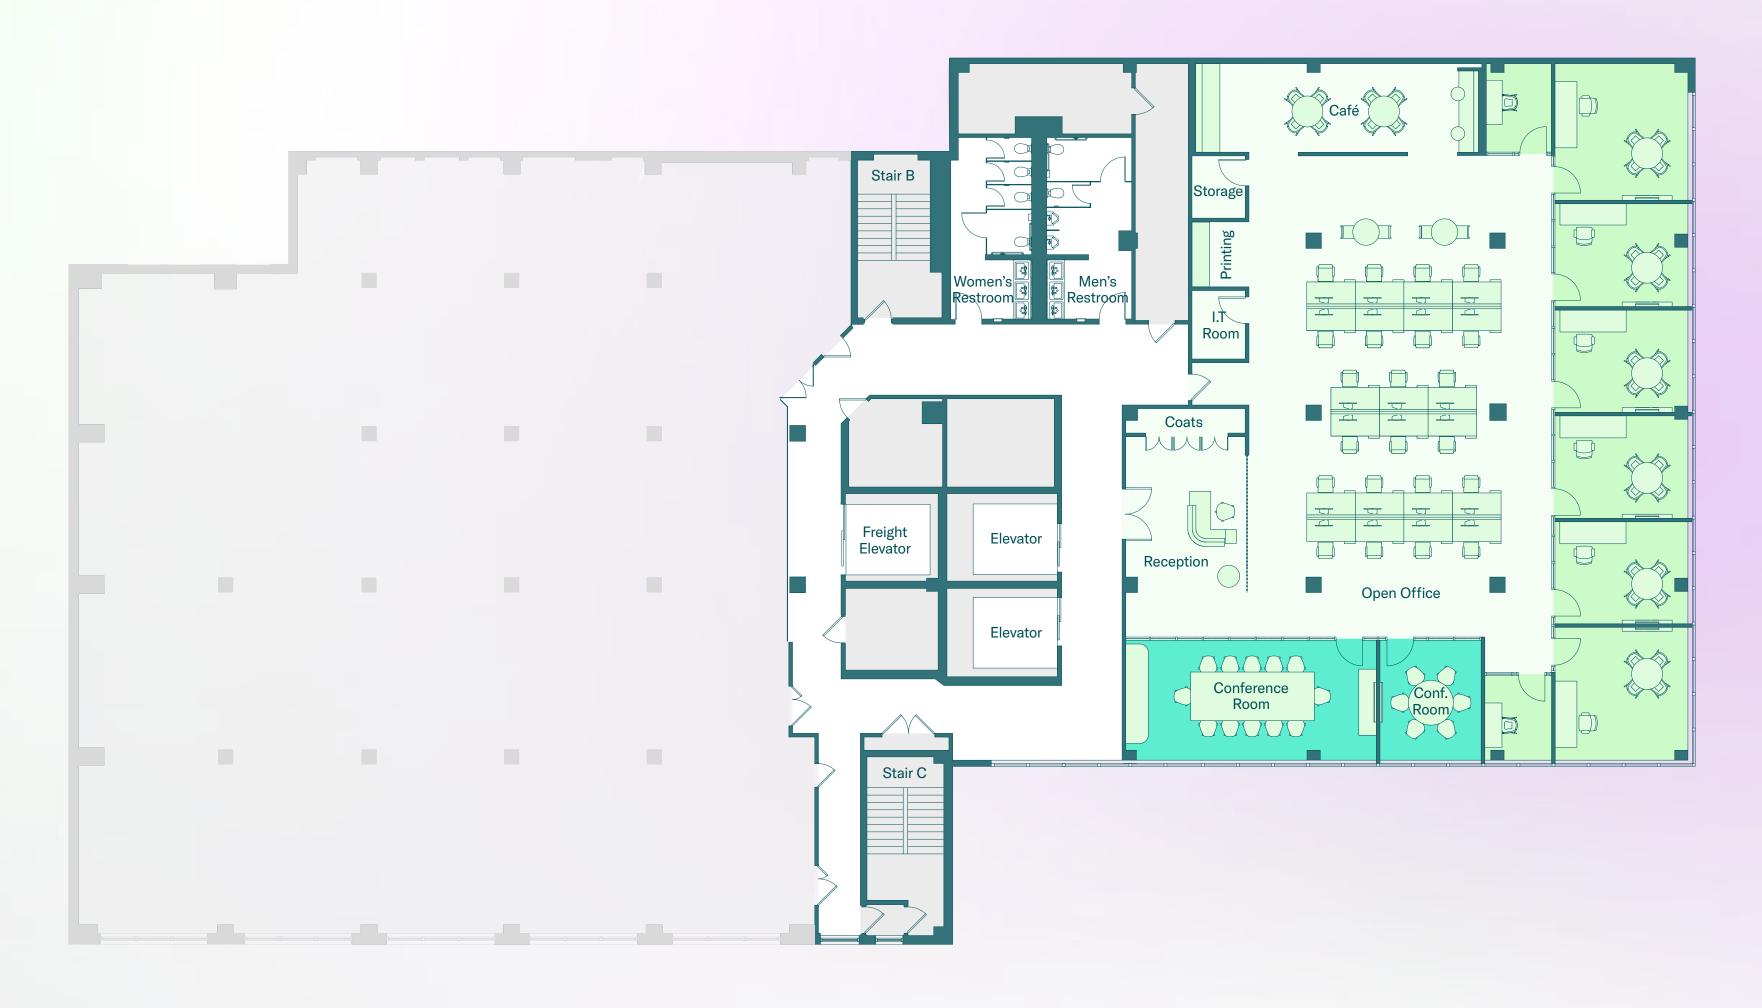

# Third Floor (West)

White-Boxed 10,652 RSF

#### Headcount Summary

| Workstations Private Offices | 32 |
|------------------------------|----|
|                              | 6  |
| Receptions                   | 1  |
| Total                        | 39 |

#### Meeting Summary

| Conference Rooms 12P (1) | 12 |
|--------------------------|----|
| Conference Rooms 8P (1)  | 8  |
| Conference Rooms 6P (1)  | 6  |
| Phone Rooms 1P (4)       | 4  |
| Open Collaboration Seats | 14 |
| Total                    | 44 |
|                          |    |

Office
Private Office
Conference Room
Building Core