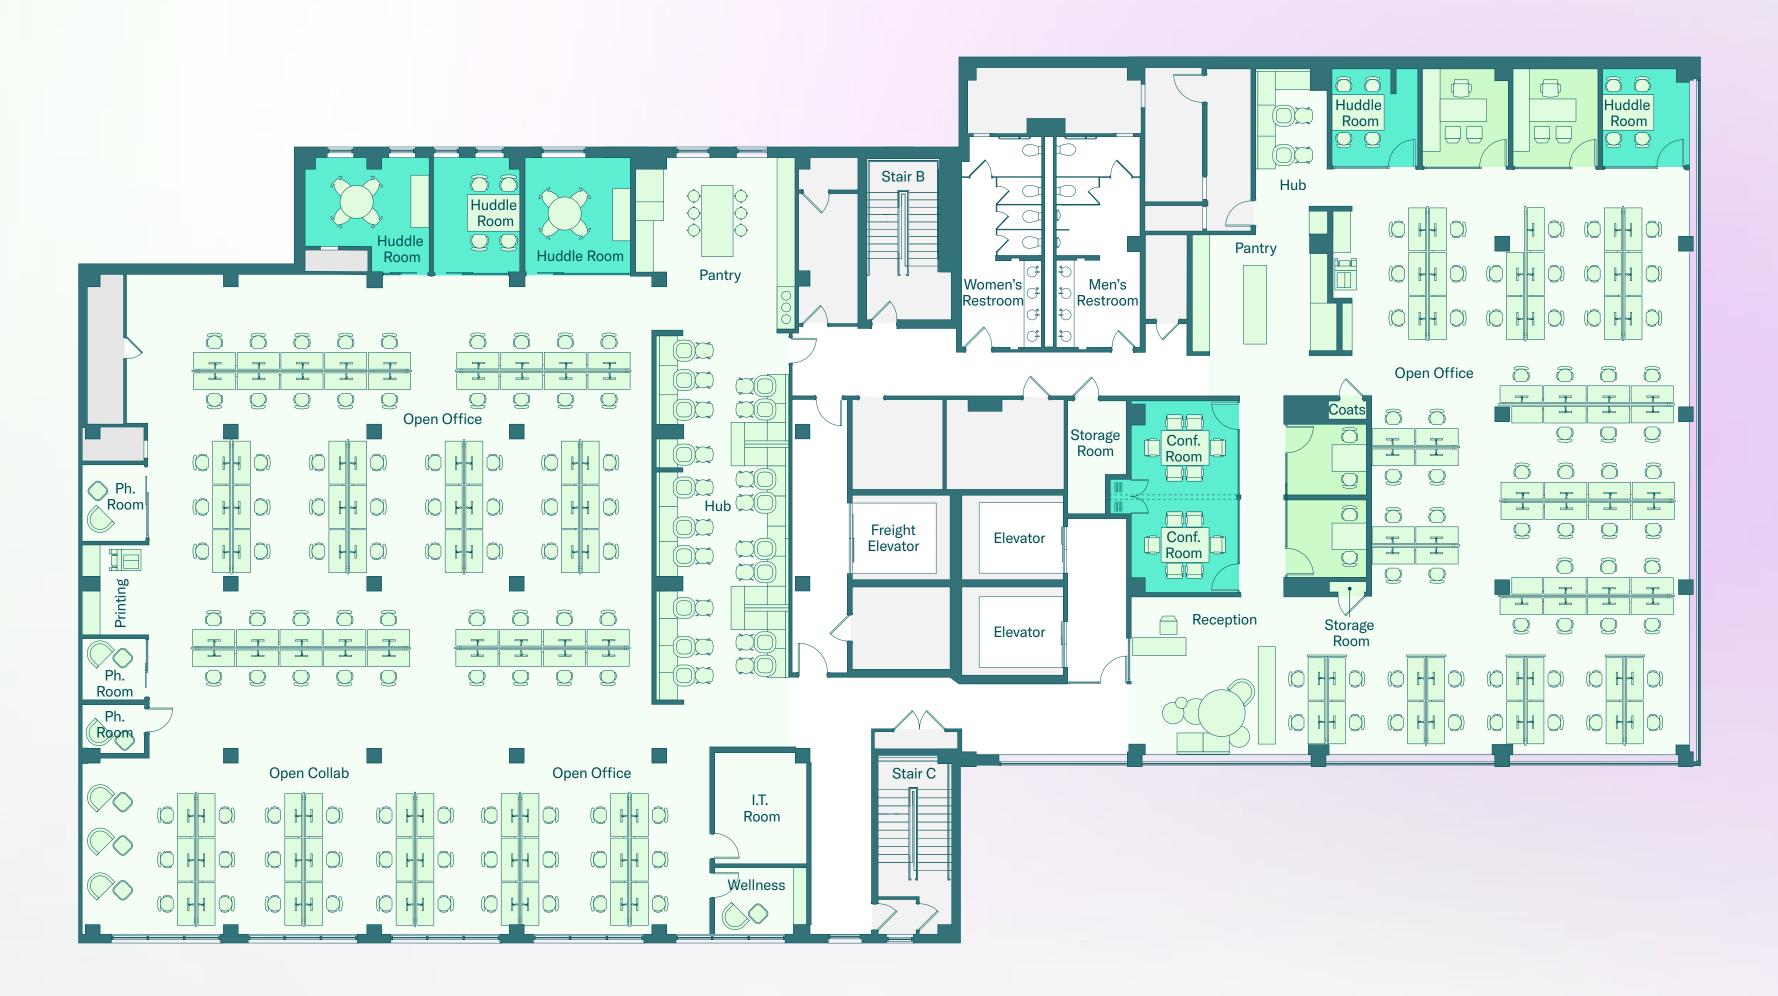

### Tenth Floor

High End Creative Built and Furnished Installation 19,430 RSF

#### Headcount Summary

| Workstations    | 153 |
|-----------------|-----|
| Private Offices | 4   |
| Receptions      | 1   |
| Total           | 158 |

#### Meeting Summary

| Conference Rooms 6P (2)  | 12 |
|--------------------------|----|
|                          | 12 |
| Huddle Rooms 4P (5)      | 20 |
| Phone Rooms 1P (3)       | 3  |
| Open Collaboration Seats | 57 |
| Total                    | 92 |

Office
Private Office
Conference Room
Building Core