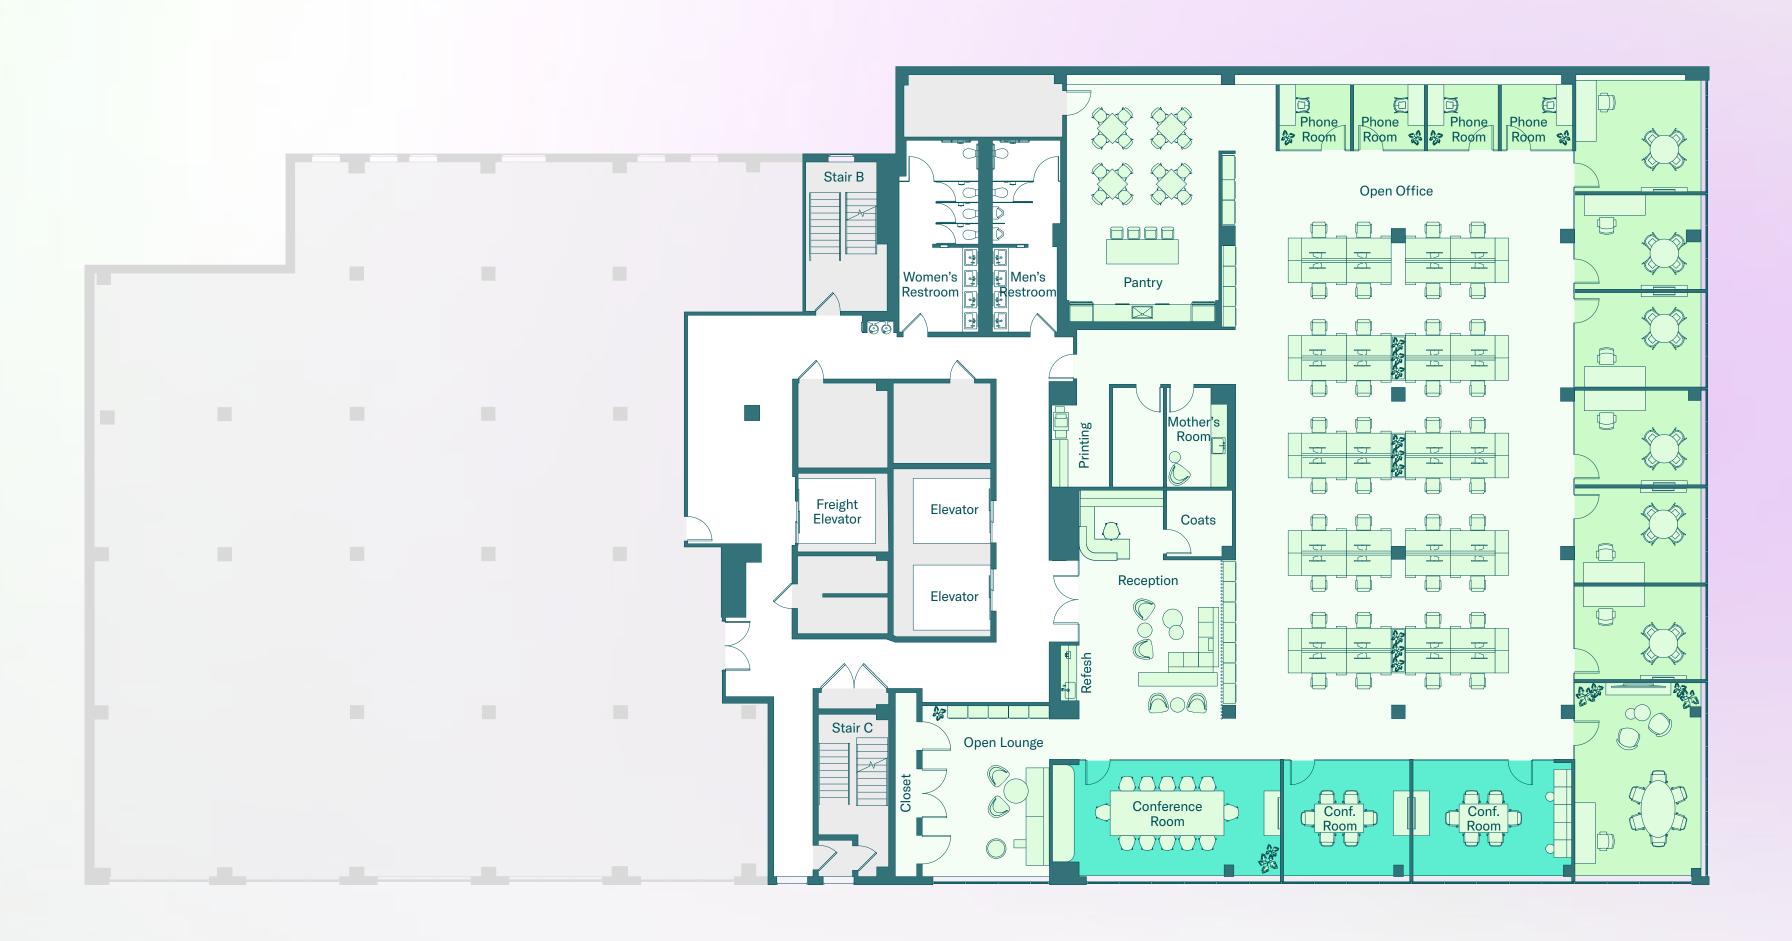

## Third Floor (East)

White-Boxed 13,409 RSF

#### Headcount Summary

| Workstations    | 40 |  |
|-----------------|----|--|
| Private Offices | 7  |  |
| Receptions      | 1  |  |
| Total           | 48 |  |

#### Meeting Summary

| Conference Rooms 12P (1) | 12 |
|--------------------------|----|
| Conference Rooms 8P (1)  | 8  |
| Conference Rooms 6P (1)  | 6  |
| Phone Rooms 1P (4)       | 4  |
| Open Collaboration Seats | 10 |
| Total                    | 40 |

Office
Private Office
Conference Room
Building Core