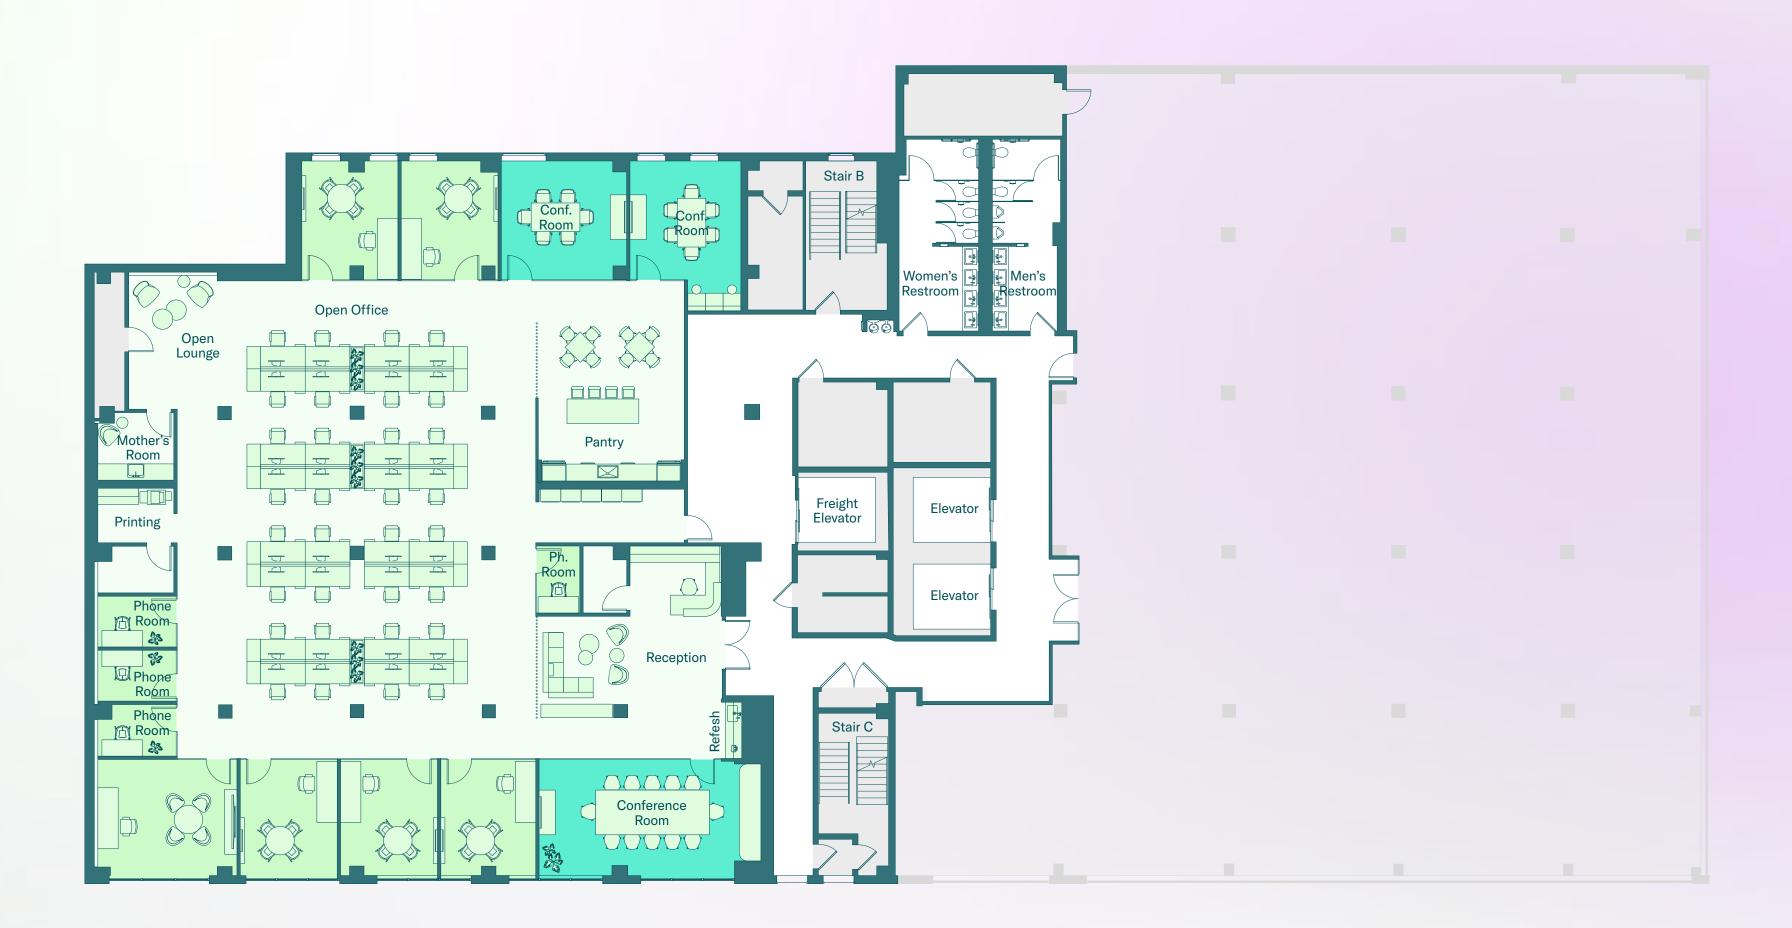

# Third Floor (West)

White-Boxed 10,652 RSF

#### Headcount Summary

| Workstations Private Offices | 32 |
|------------------------------|----|
|                              | 6  |
| Receptions                   | 1  |
| Total                        | 39 |

#### Meeting Summary

| Conference Rooms 12P (1) | 12 |
|--------------------------|----|
| Conference Rooms 8P (1)  | 8  |
| Conference Rooms 6P (1)  | 6  |
| Phone Rooms 1P (4)       | 4  |
| Open Collaboration Seats | 14 |
| Total                    | 44 |
|                          |    |

Office
Private Office
Conference Room
Building Core