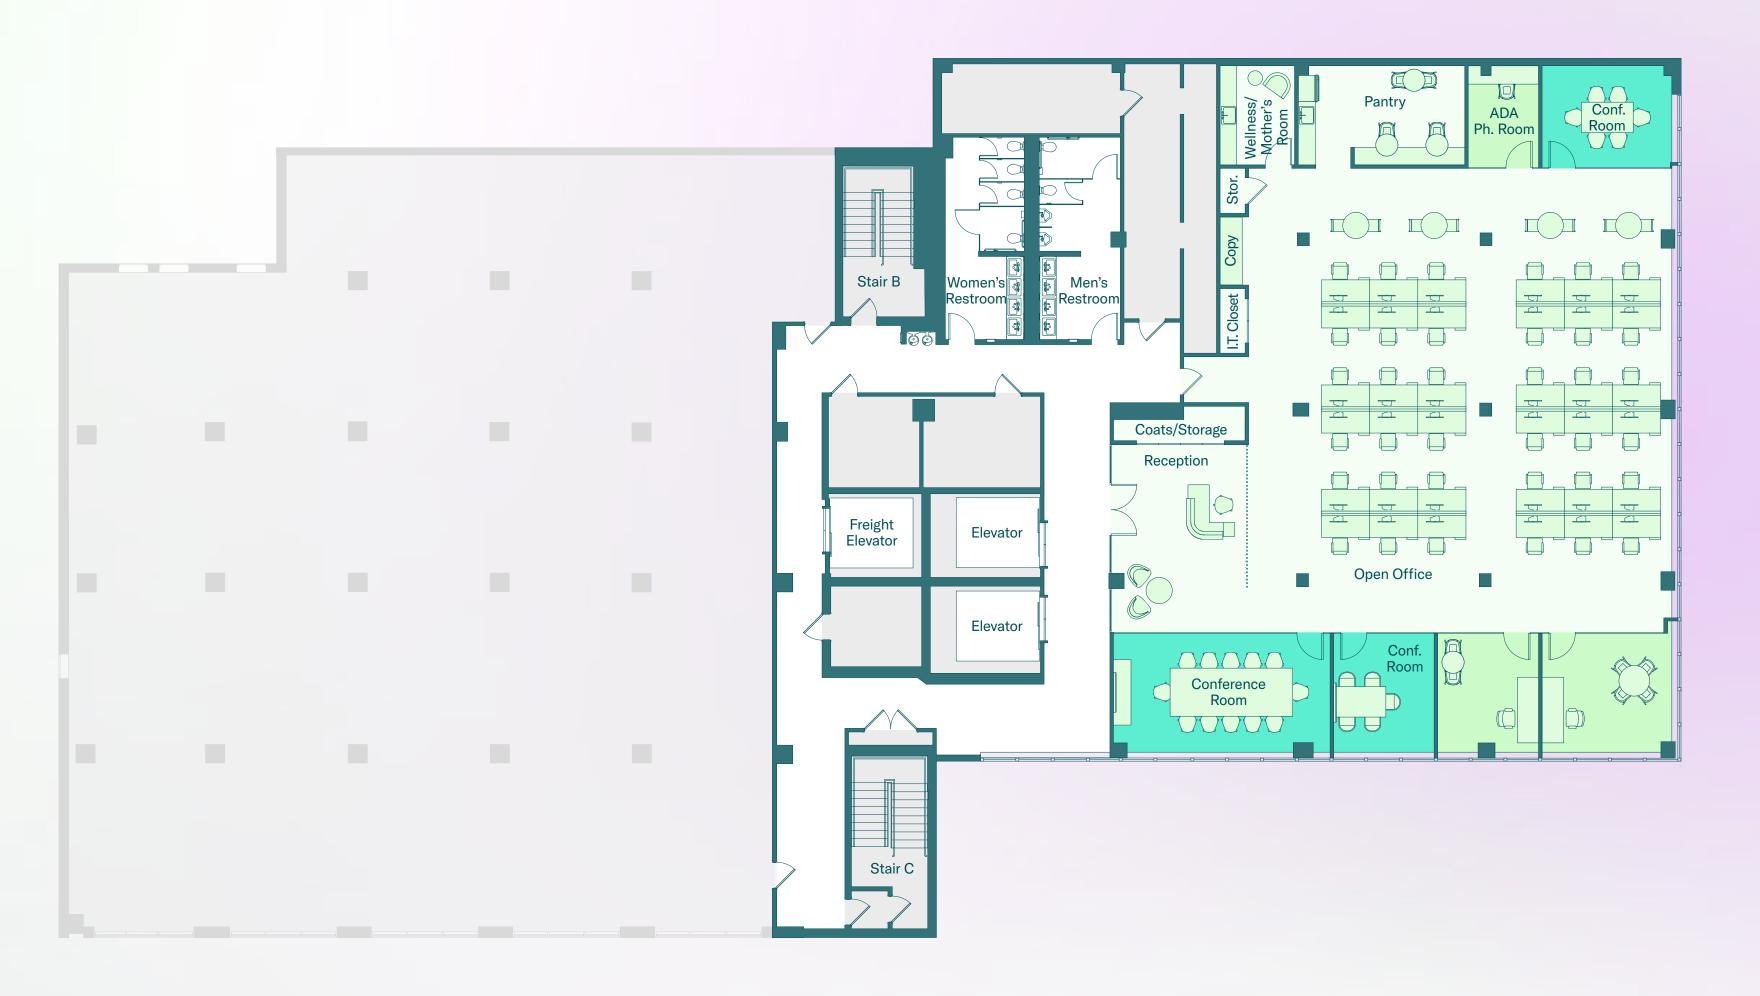

# Eighth Floor

Pending Pre-Built 7,972 RSF

#### Headcount Summary

| Workstations Private Offices | 36 |
|------------------------------|----|
|                              | 2  |
| Receptions                   | 1  |
| Total                        | 39 |

#### Meeting Summary

| Conference Rooms 12P (1) | 12 |
|--------------------------|----|
| Conference Rooms 6P (1)  | 6  |
| Conference Rooms 5P (1)  | 5  |
| Open Collaboration Seats | 12 |
| Total                    | 35 |

Office
Private Office
Conference Room
Building Core