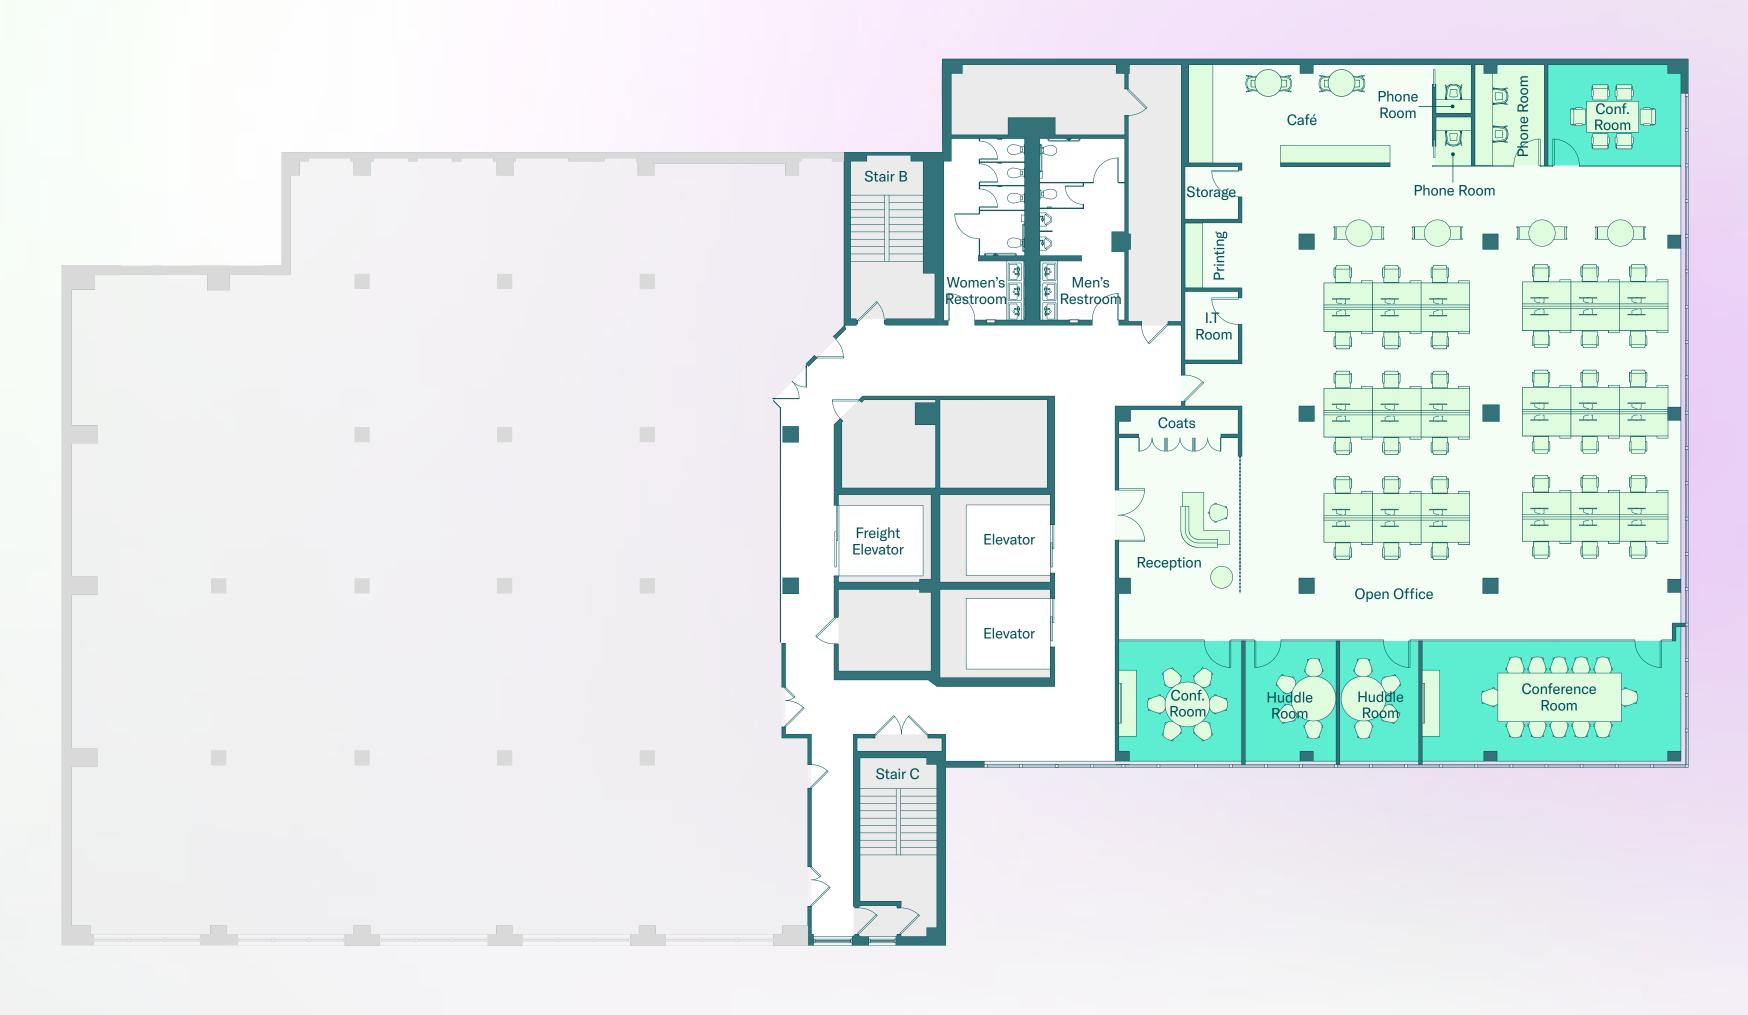

### Third Floor

White-Boxed 23,760 RSF

#### Headcount Summary

| Workstations    | 106 |
|-----------------|-----|
| Private Offices | 4   |
| Receptions      | 1   |
| Total           | 111 |

#### Meeting Summary

| Conference Rooms 16P (1) | 16  |
|--------------------------|-----|
| Conference Rooms 12P (4) | 48  |
| Phone Rooms 1P (5)       | 5   |
| Open Collaboration Seats | 45  |
| Total                    | 114 |

Office
Private Office
Conference Room
Building Core