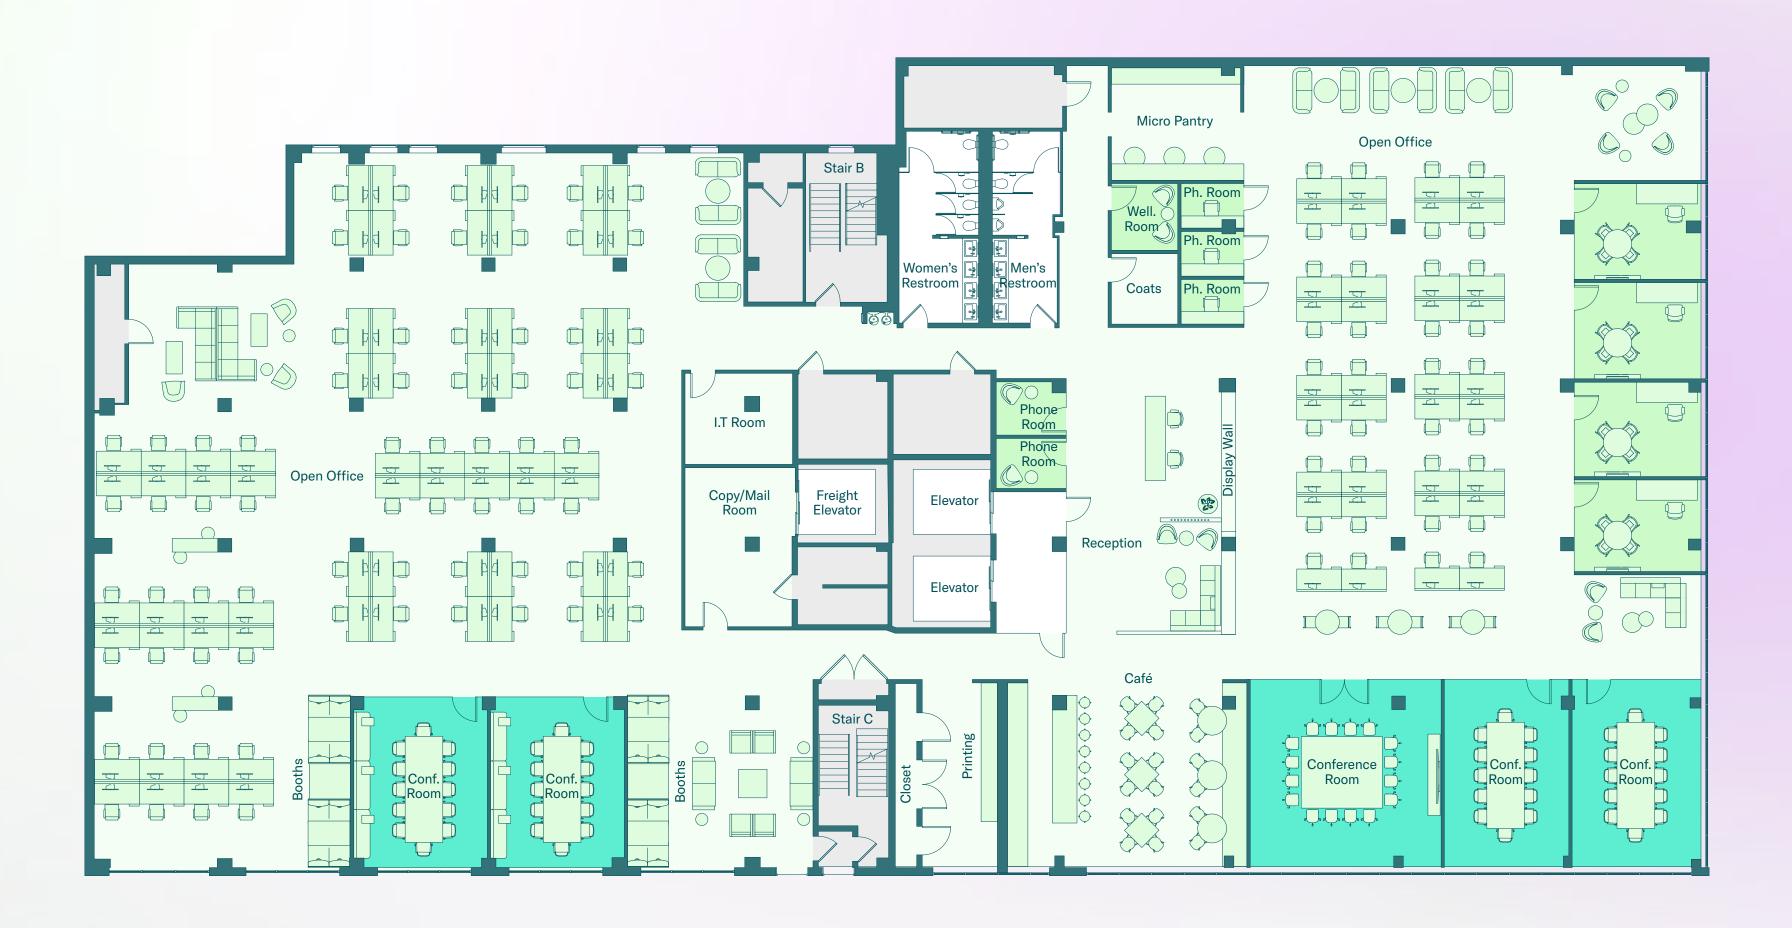

### Third Floor

White-Boxed 23,760 RSF

#### Headcount Summary

| Workstations    | 106 |
|-----------------|-----|
| Private Offices | 4   |
| Receptions      | 1   |
| Total           | 111 |

#### Meeting Summary

| Conference Rooms 16P (1) | 16  |
|--------------------------|-----|
| Conference Rooms 12P (4) | 48  |
| Phone Rooms 1P (5)       | 5   |
| Open Collaboration Seats | 45  |
| Total                    | 114 |

Office
Private Office
Conference Room
Building Core