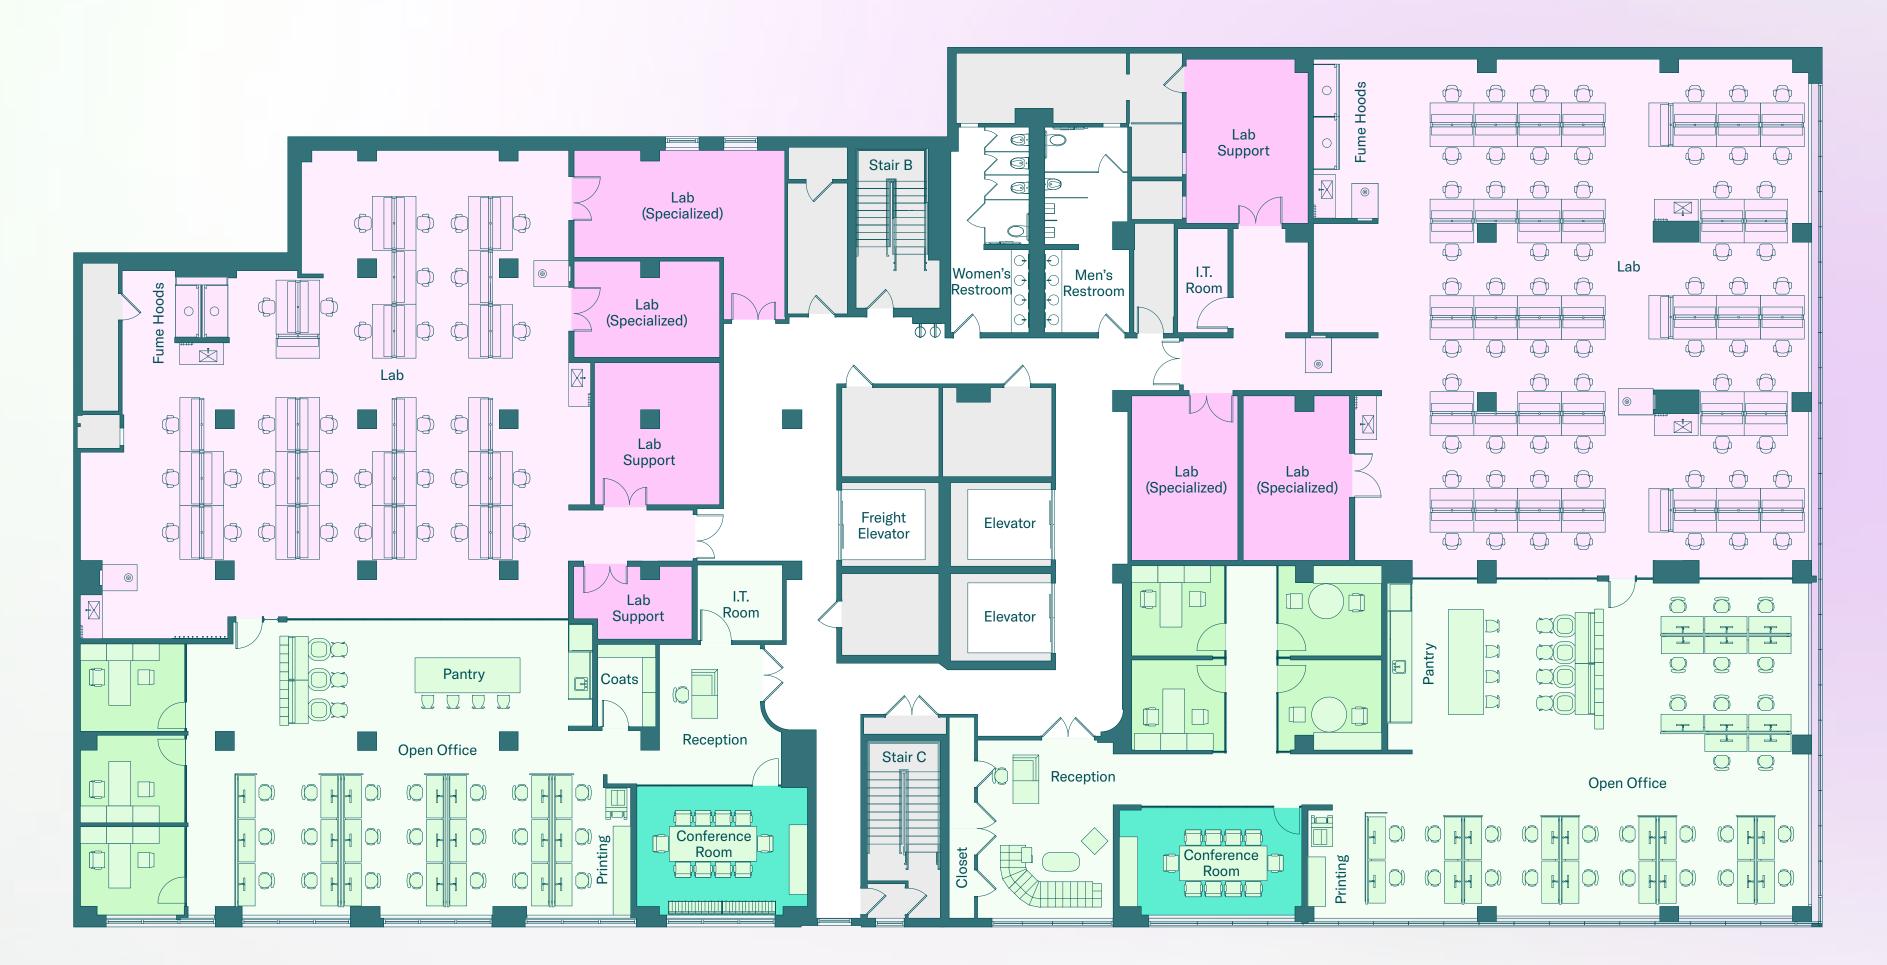

# Third Floor

## Warm Lab Shell 23,828 RSF

#### Headcount Summary

| Labstations     | 101 |
|-----------------|-----|
| Workstations    | 50  |
| Private Offices | 7   |
| Receptions      | 2   |
| Total           | 160 |

#### Meeting Summary

| Conference Rooms 10P (2) | 20 |
|--------------------------|----|
| Open Collaboration Seats | 22 |
| Total                    | 42 |

| Lab                     |
|-------------------------|
| Lab Support/Specialized |
| Office                  |
| Private Office          |
| Conference Room         |
| Building Core           |