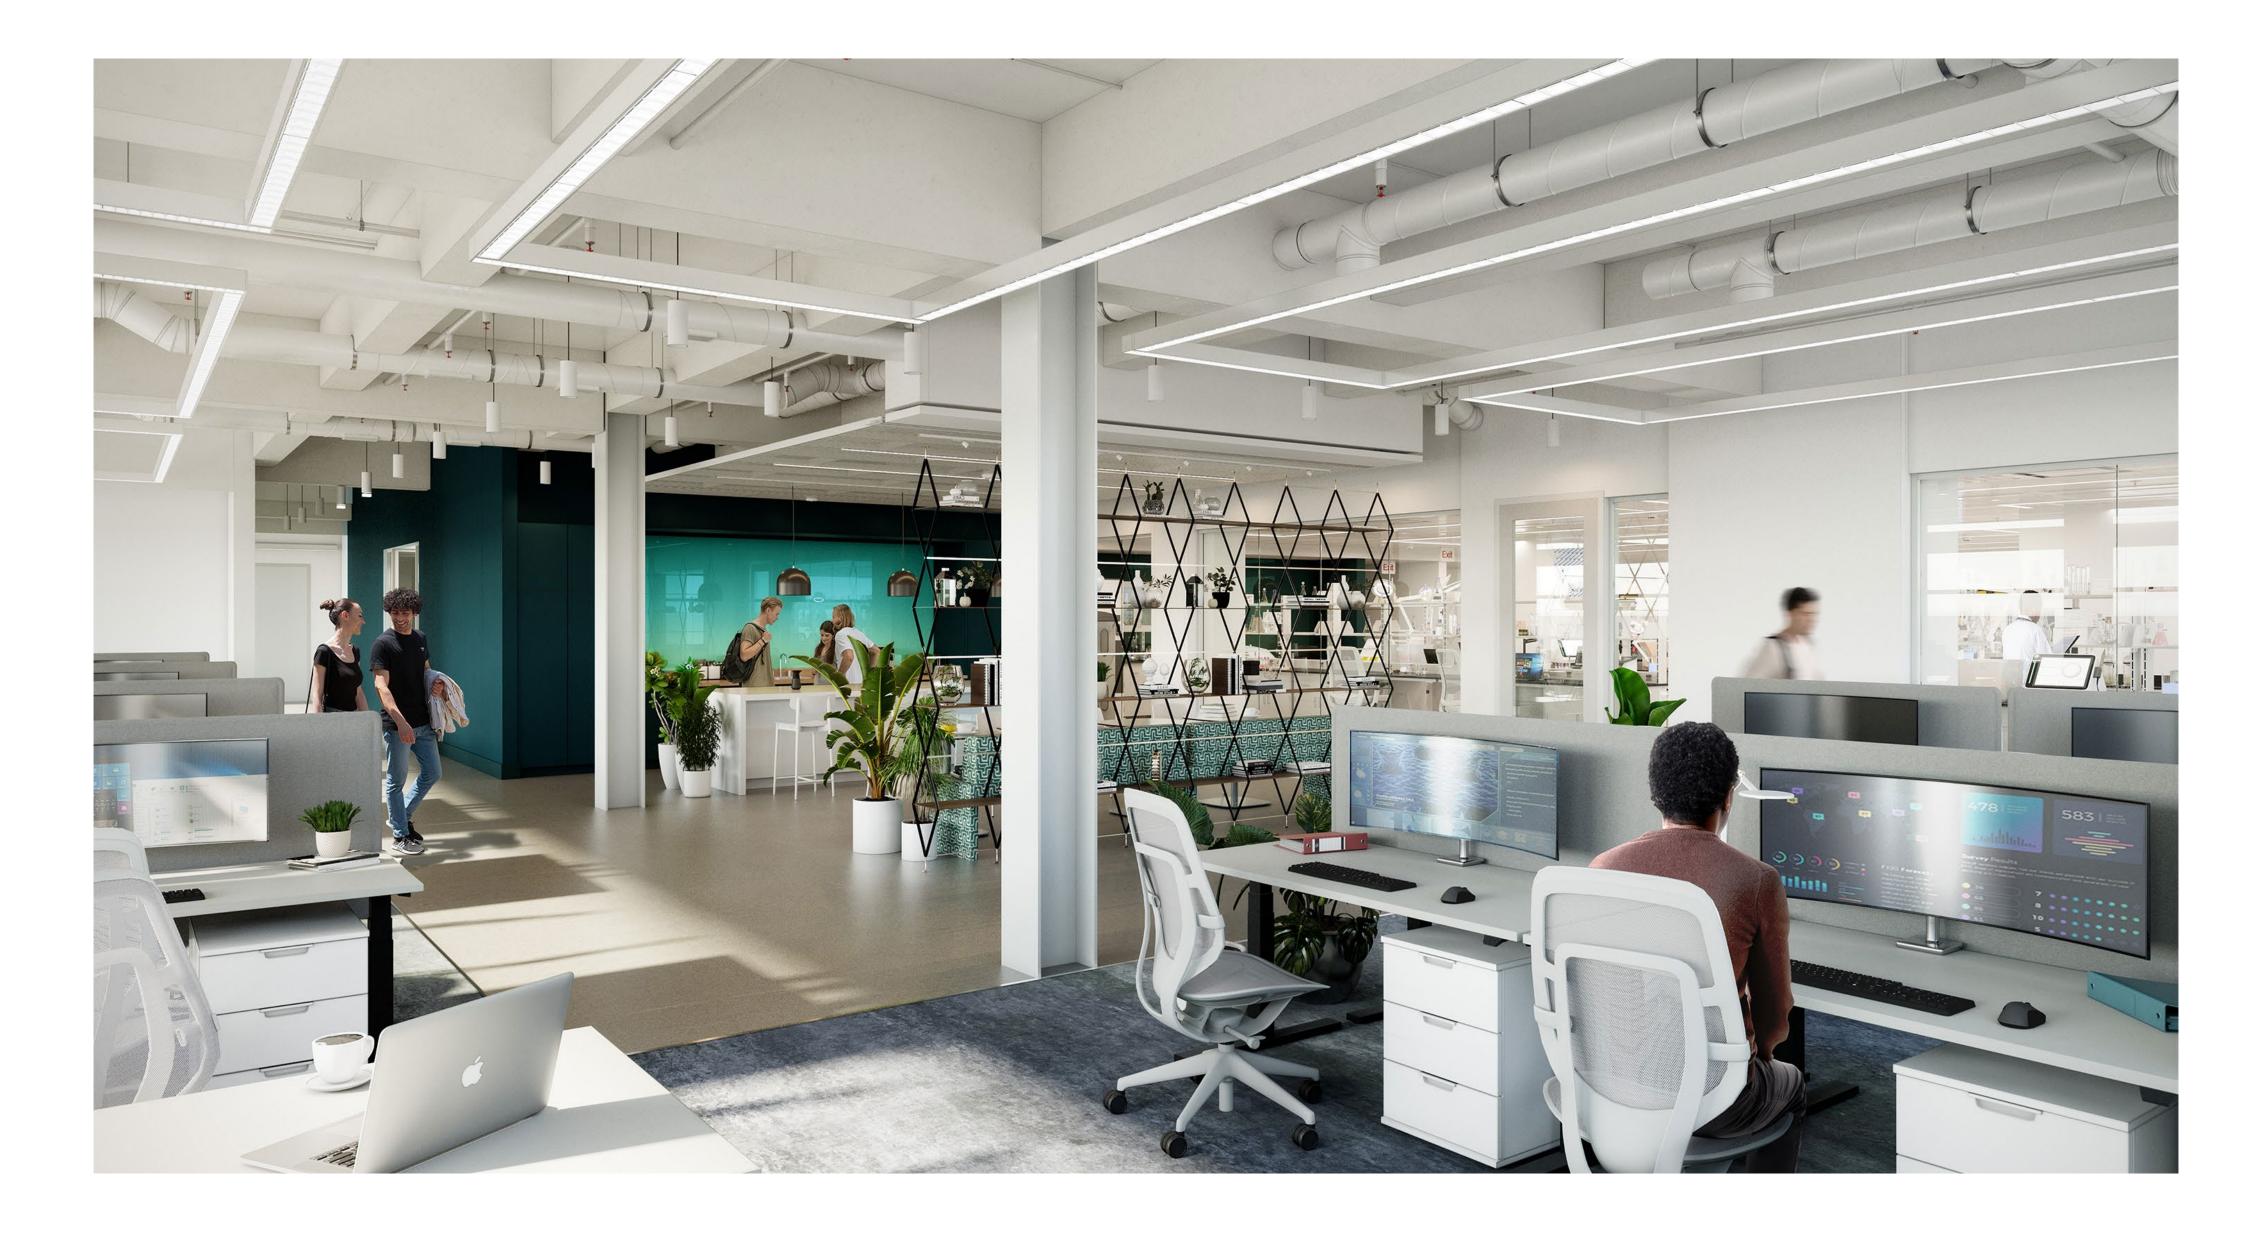

## Lab Availability

# Third Floor

## Warm Lab Shell 23,828 RSF

#### Headcount Summary

| Labstations     | 101 |
|-----------------|-----|
| Workstations    | 50  |
| Private Offices | 7   |
| Receptions      | 2   |
| Total           | 160 |

#### Meeting Summary

| Conference Rooms 10P (2) | 20 |
|--------------------------|----|
| Open Collaboration Seats | 22 |
| Total                    | 42 |

| Lab                     |
|-------------------------|
| Lab Support/Specialized |
| Office                  |
| Private Office          |
| Conference Room         |
| Building Core           |