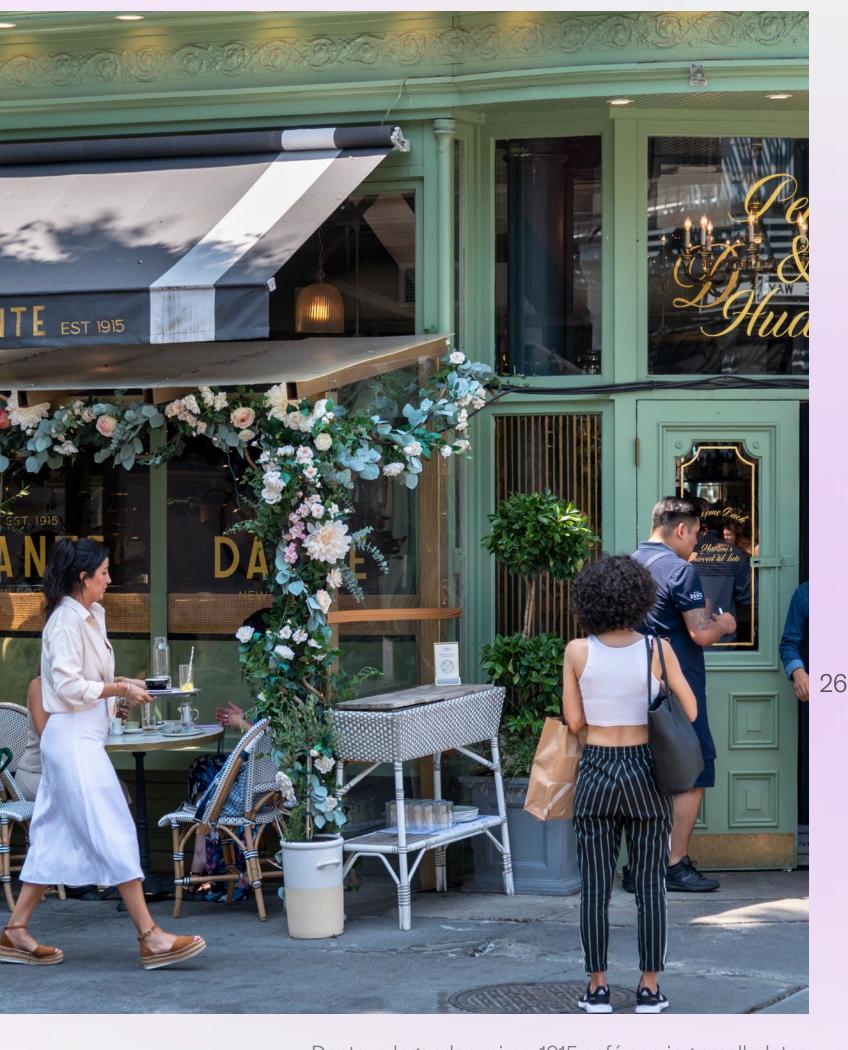

Dante, a legendary circa-1915 café serving small plates and cocktails in an updated historic setting.

27

Walk to Pier 25 at Hudson River Park where you will find popular spots with many restaurants, miniature golf, seasonal food options, sand volleyball and play spots.