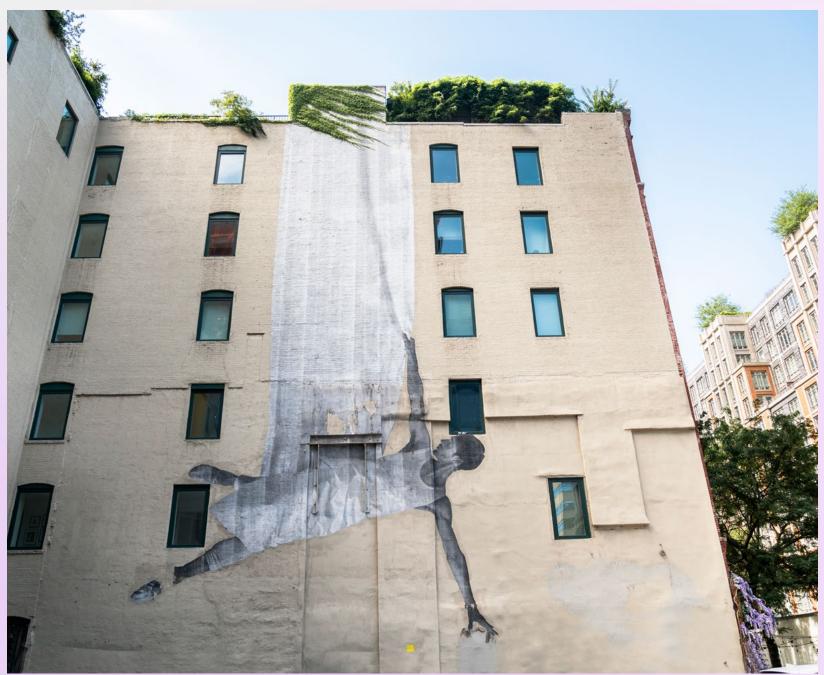

# Our Neighborhood

BUILDING AMENITIES

Hudson Square is surrounded by plenty of public art brightening up the streets adding to the layers of culture in this buzzing area.

Located at the nexus of Soho, Tribeca and the West Village, Hudson Square is a bustling neighborhood filled with *public art* and *streets full of life*.

BUILDING AMENITIES

Surrounded by colorful street art by New York artists

With one of the best parks of the city, Hudson River Park, there is plenty of open space for fitness, well-being and activity.

Walk or run there's plenty of space to take some time out for yourself and your well-being.