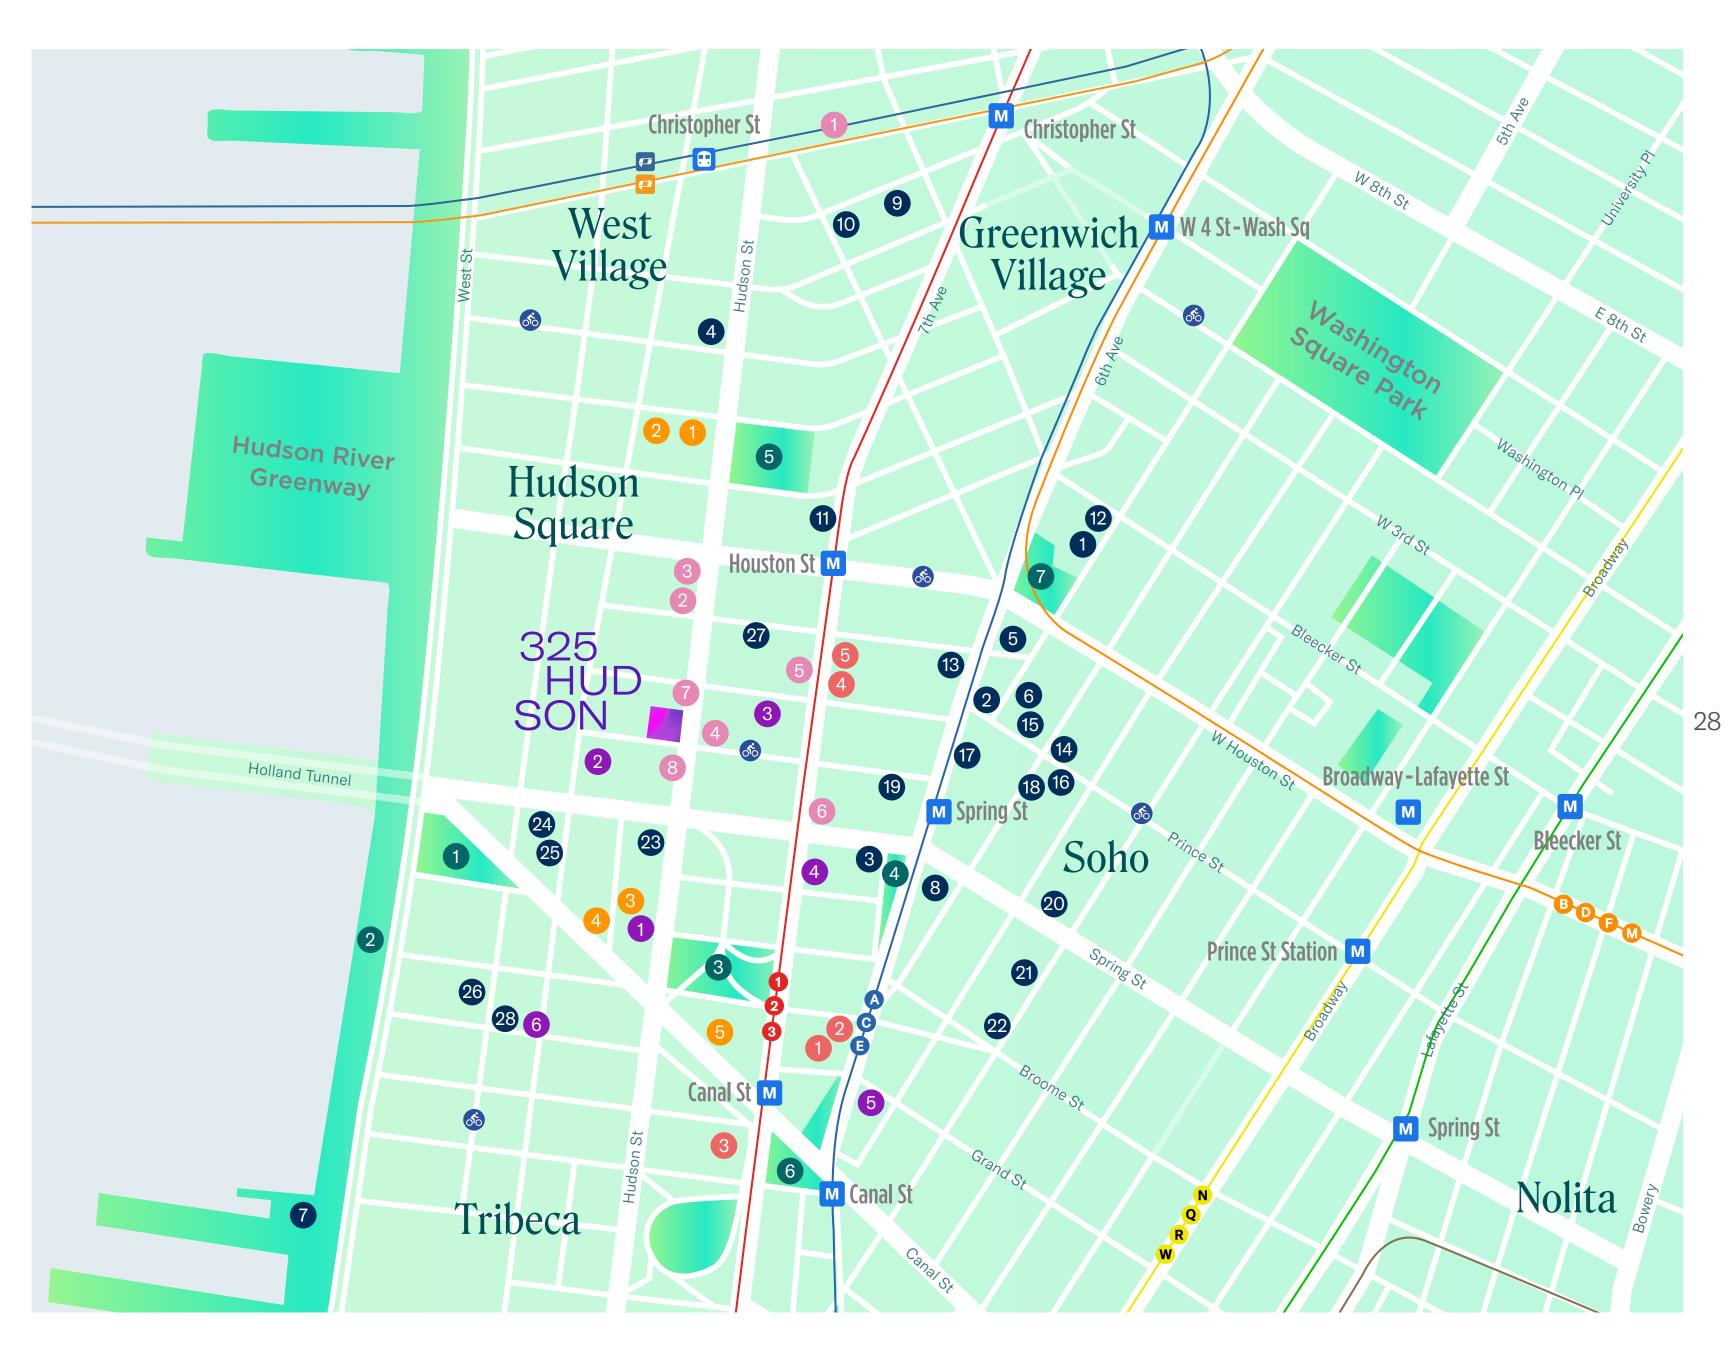

# Our Neighborhood

BUILDING AMENITIES

Hudson Square is surrounded by plenty of public art brightening up the streets adding to the layers of culture in this buzzing area.

Located at the nexus of Soho, Tribeca and the West Village, Hudson Square is a bustling neighborhood filled with *public art* and *streets full of life*.

#### Restaurants:

- 1 Dante NYC
- 2 Lola Taverna
- 3 Altro Paradiso
- Hudson Clearwater
- 5 Charlie Bird
- 6 Shuka
- City Vineyard
- 8 Sugarfish
- 9 Buvette
- The Little Owl
- Shake Shack
- 12 Mermaid Oyster Bar
- 13 King
- 14 The Dutch
- **1** Little Prince
- 28 6 Raoul's
  - CICCIO Bar & Alimentari
  - 18 Blue Ribbon Sushi
  - 19 Torch & Crown
  - 20 Boqueria
  - Ladurée
  - Cipriani Downtown
  - 23 Adoro Lei
  - 2 Ear Inn
  - 25 Houseman
  - 26 The Greek Tribeca
  - Port Sa'id
  - 28 Fouquets

#### Life Science Companies:

- 1 JLabs
- 2 New York Genome Center
- 3 BioLabs
- 4 Molecular Templates
- 6 Kodikaz

#### Hotels:

- 1 Arlo Hotel/ART SoHo
- 2 Hugo Hotel/Bar Hugo
- **3** Four Points by Sheraton
- 4 The Dominick
- ModernHaus SoHo
- 6 Fouquets

#### Cafés & Quick Eats:

- McNulty's Tea & Coffee Co
- 2 Maman
- Iuice Press
- 4 La Colombe
- Seven Grams Caffé
- 6 Starbucks
- Westville Hudson
- 8 Just Salad

#### Fitness:

- Equinox Printing House
- 2 SoulCycle
- Solidcore
- 4 DOGPOUND Gym
- 6 Chillhouse Soho Flagship

#### Parks:

- 1 Canal Park
- 2 Hudson River Park
- 3 Freeman Plaza
- Spring Street Park
- 5 James Walker Park
- 6 Albert Capsouto Park
- Houston Street Park