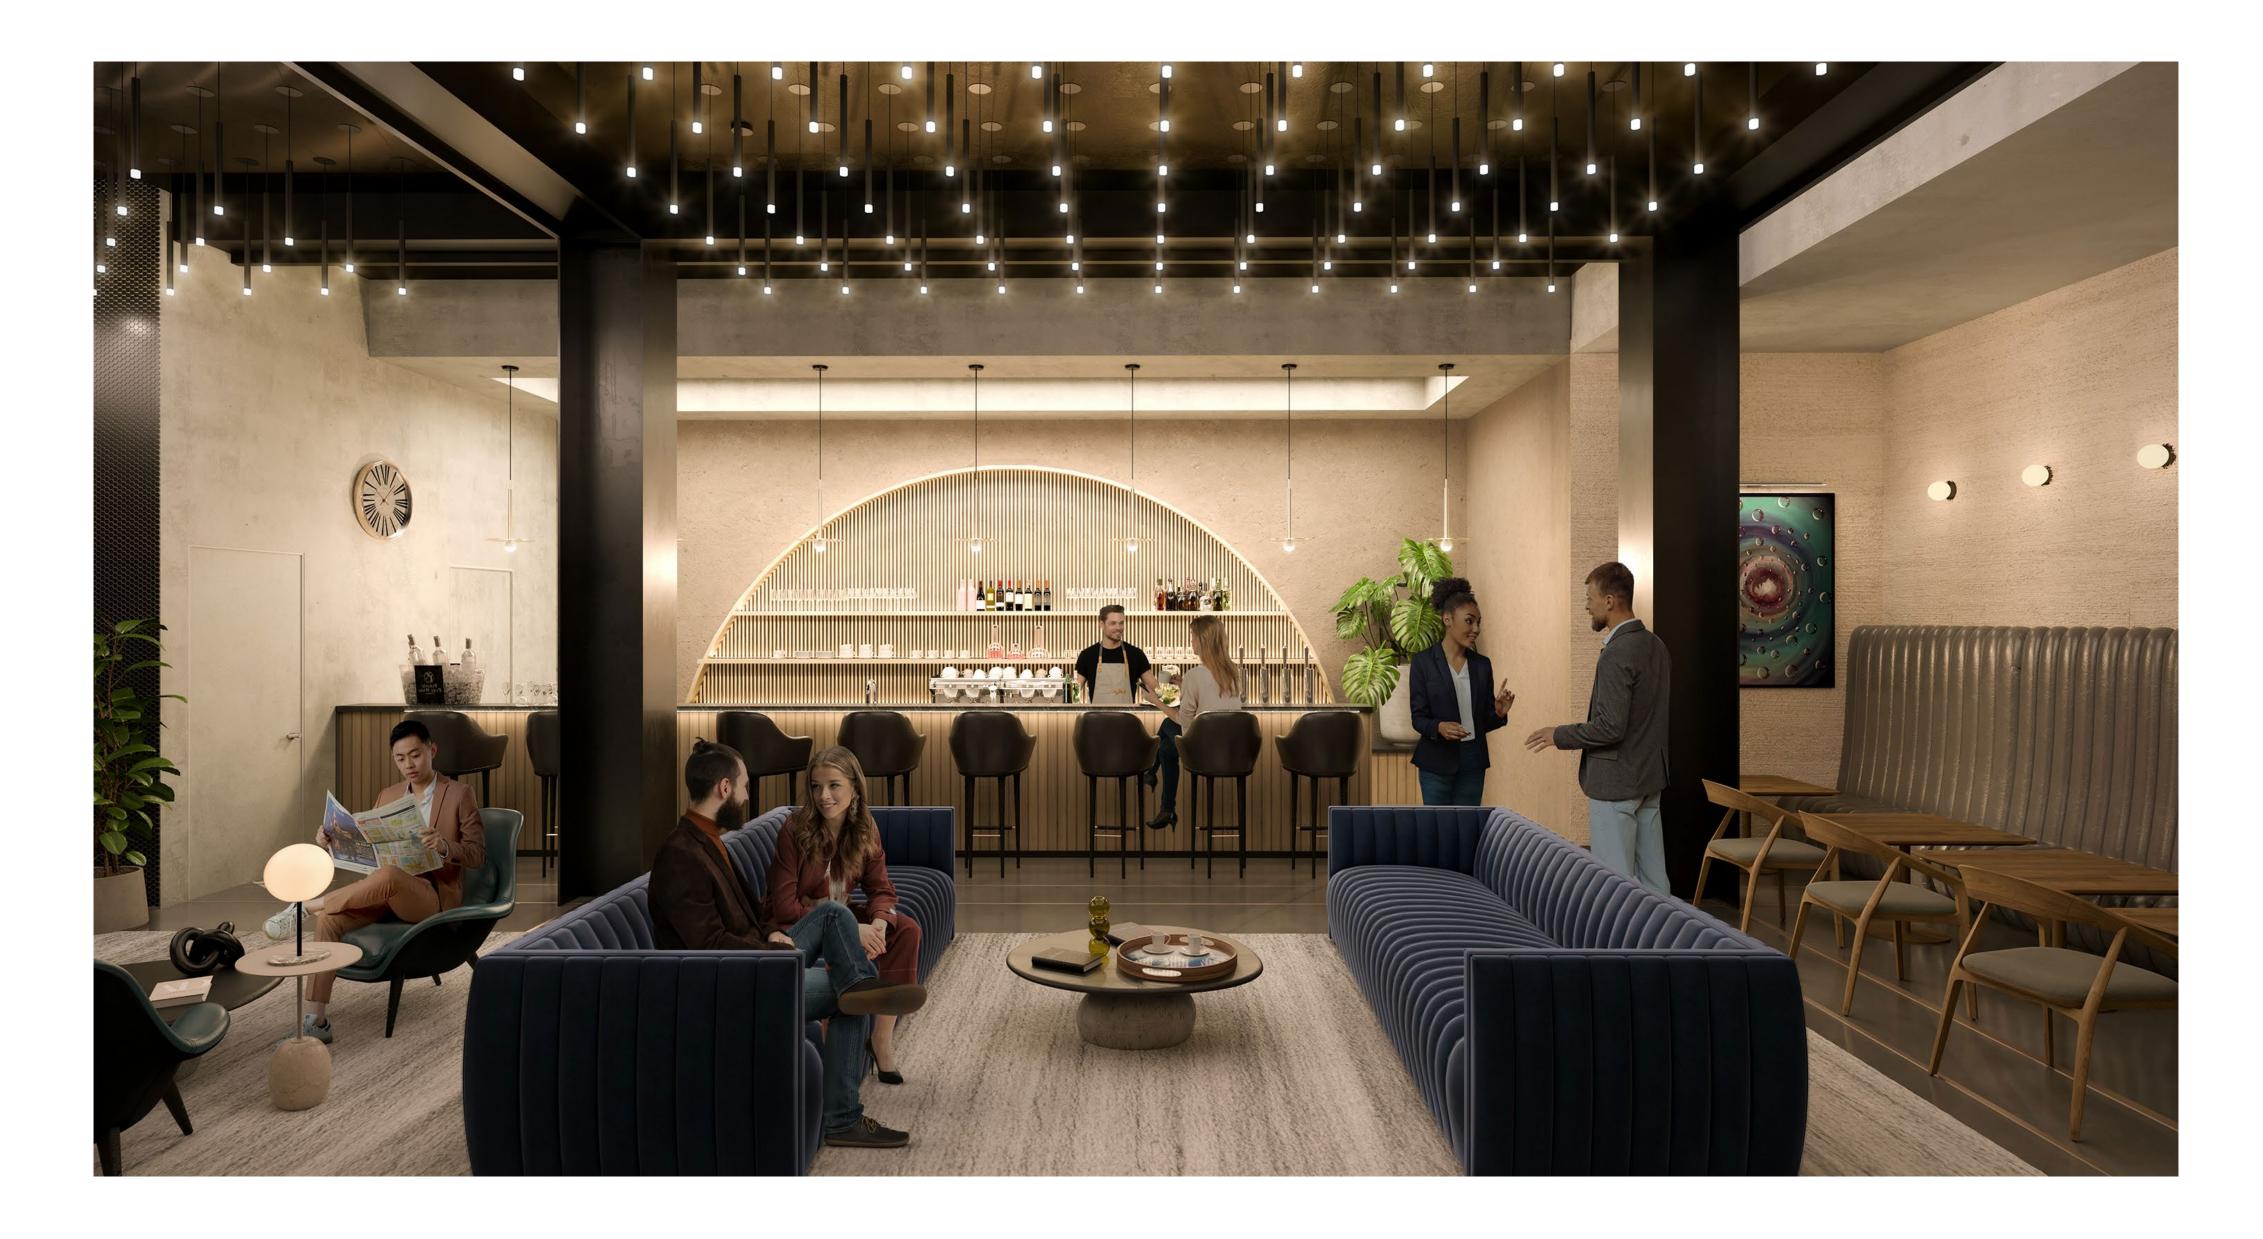

#### **Ground Floor**

Bike storage with showers and lockers.

Bar with coffee and cocktail service.

Exclusive tenant lounge and reservable conference space.

Dedicated hospitality team and tenant experience app.

Newly-designed lobby with improved access and modernized elevators.

Warm and welcoming reception area with soft seating.

Exclusive tenant bar with coffee and cocktail service.

325 Hudson is home to a unique and trusted world-class data center, managed by H5, delivering robust, redundant infrastructure, faster Internet speeds, lower latency, and access to more than 40 carriers and service providers to all tenants.