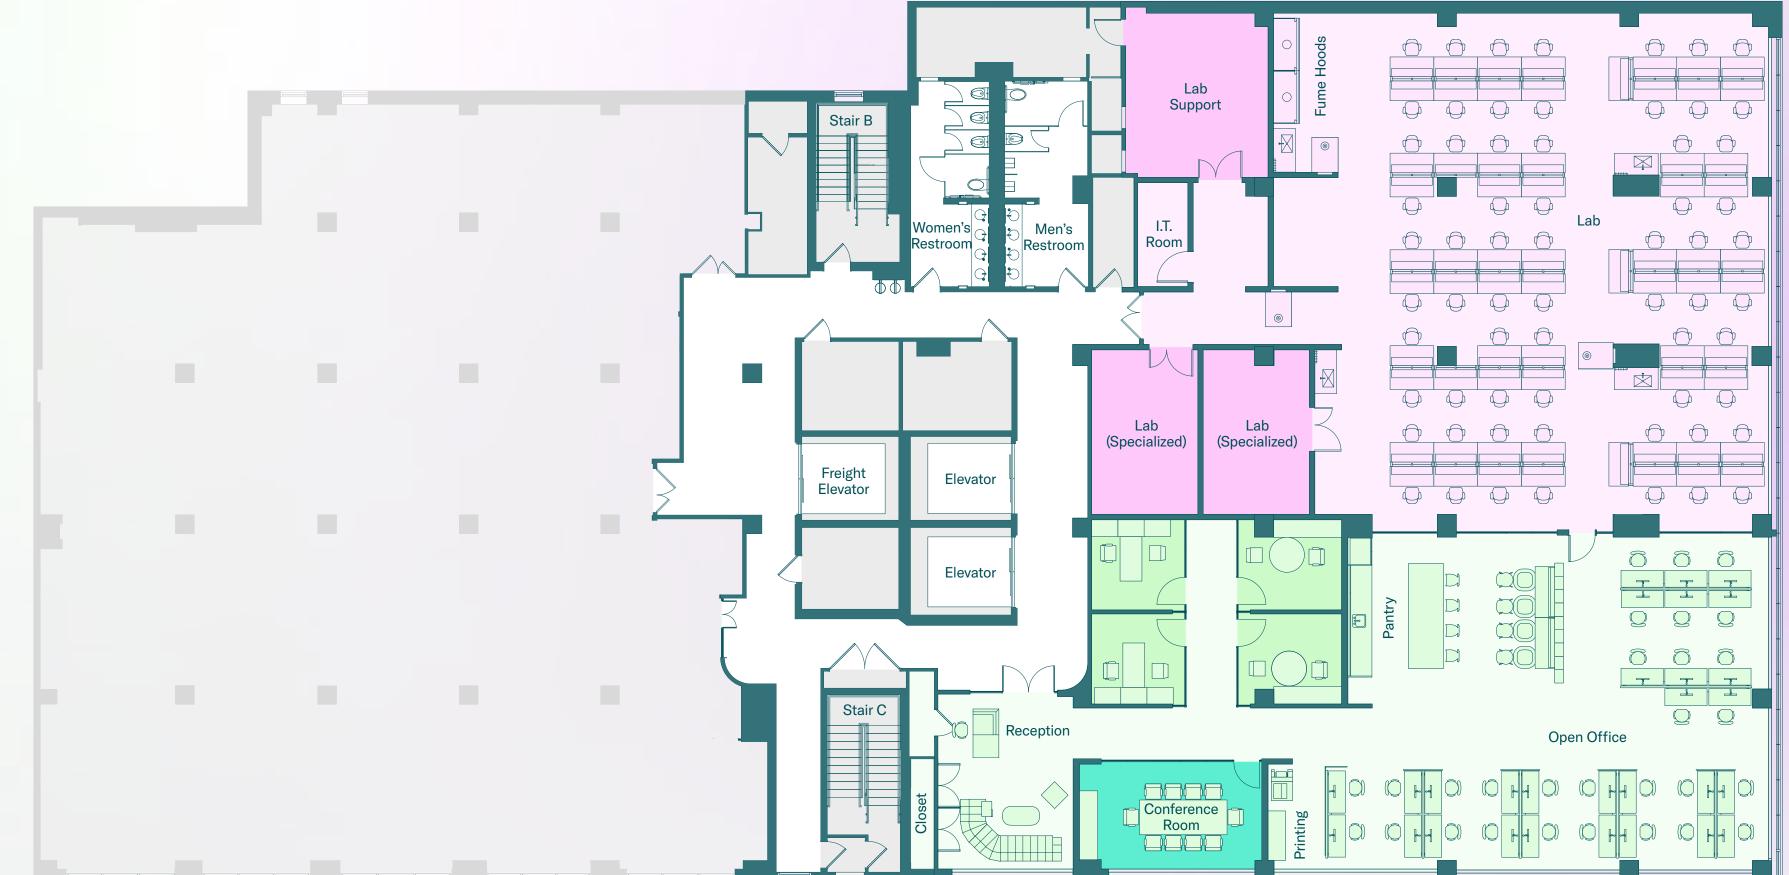

# Third Floor

## Warm Lab Shell 23,828 RSF

#### Headcount Summary

| Labstations     | 101 |
|-----------------|-----|
| Workstations    | 50  |
| Private Offices | 7   |
| Receptions      | 2   |
| Total           | 160 |

#### Meeting Summary

| Conference Rooms 10P (2) | 20 |
|--------------------------|----|
| Open Collaboration Seats | 22 |
| Total                    | 42 |

| Lab                     |
|-------------------------|
| Lab Support/Specialized |
| Office                  |
| Private Office          |
| Conference Room         |
| Building Core           |