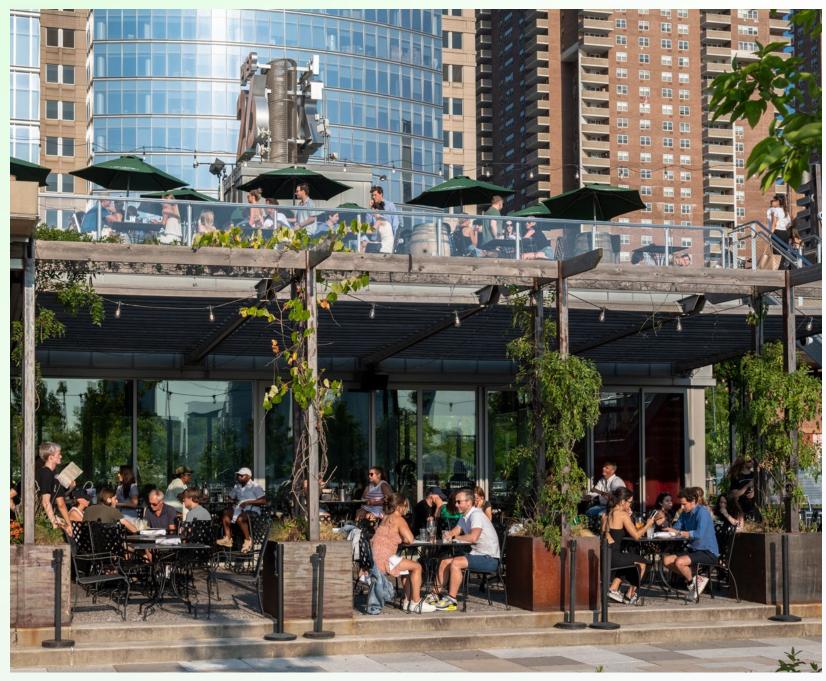

Hudson Square is surrounded by some of the best *retail* and *eateries* in New York with plenty of *outdoor dining, cafés* and perfect *bars* to grab a drink and unwind.

Shuka is place for contemporary Eastern Mediterranean food, wine and cocktails in a stylish setting.

Dante, a legendary circa-1915 café serving small plates and cocktails in an updated historic setting.

27

Walk to Pier 25 at Hudson River Park where you will find popular spots with many restaurants, miniature golf, seasonal food options, sand volleyball and play spots.