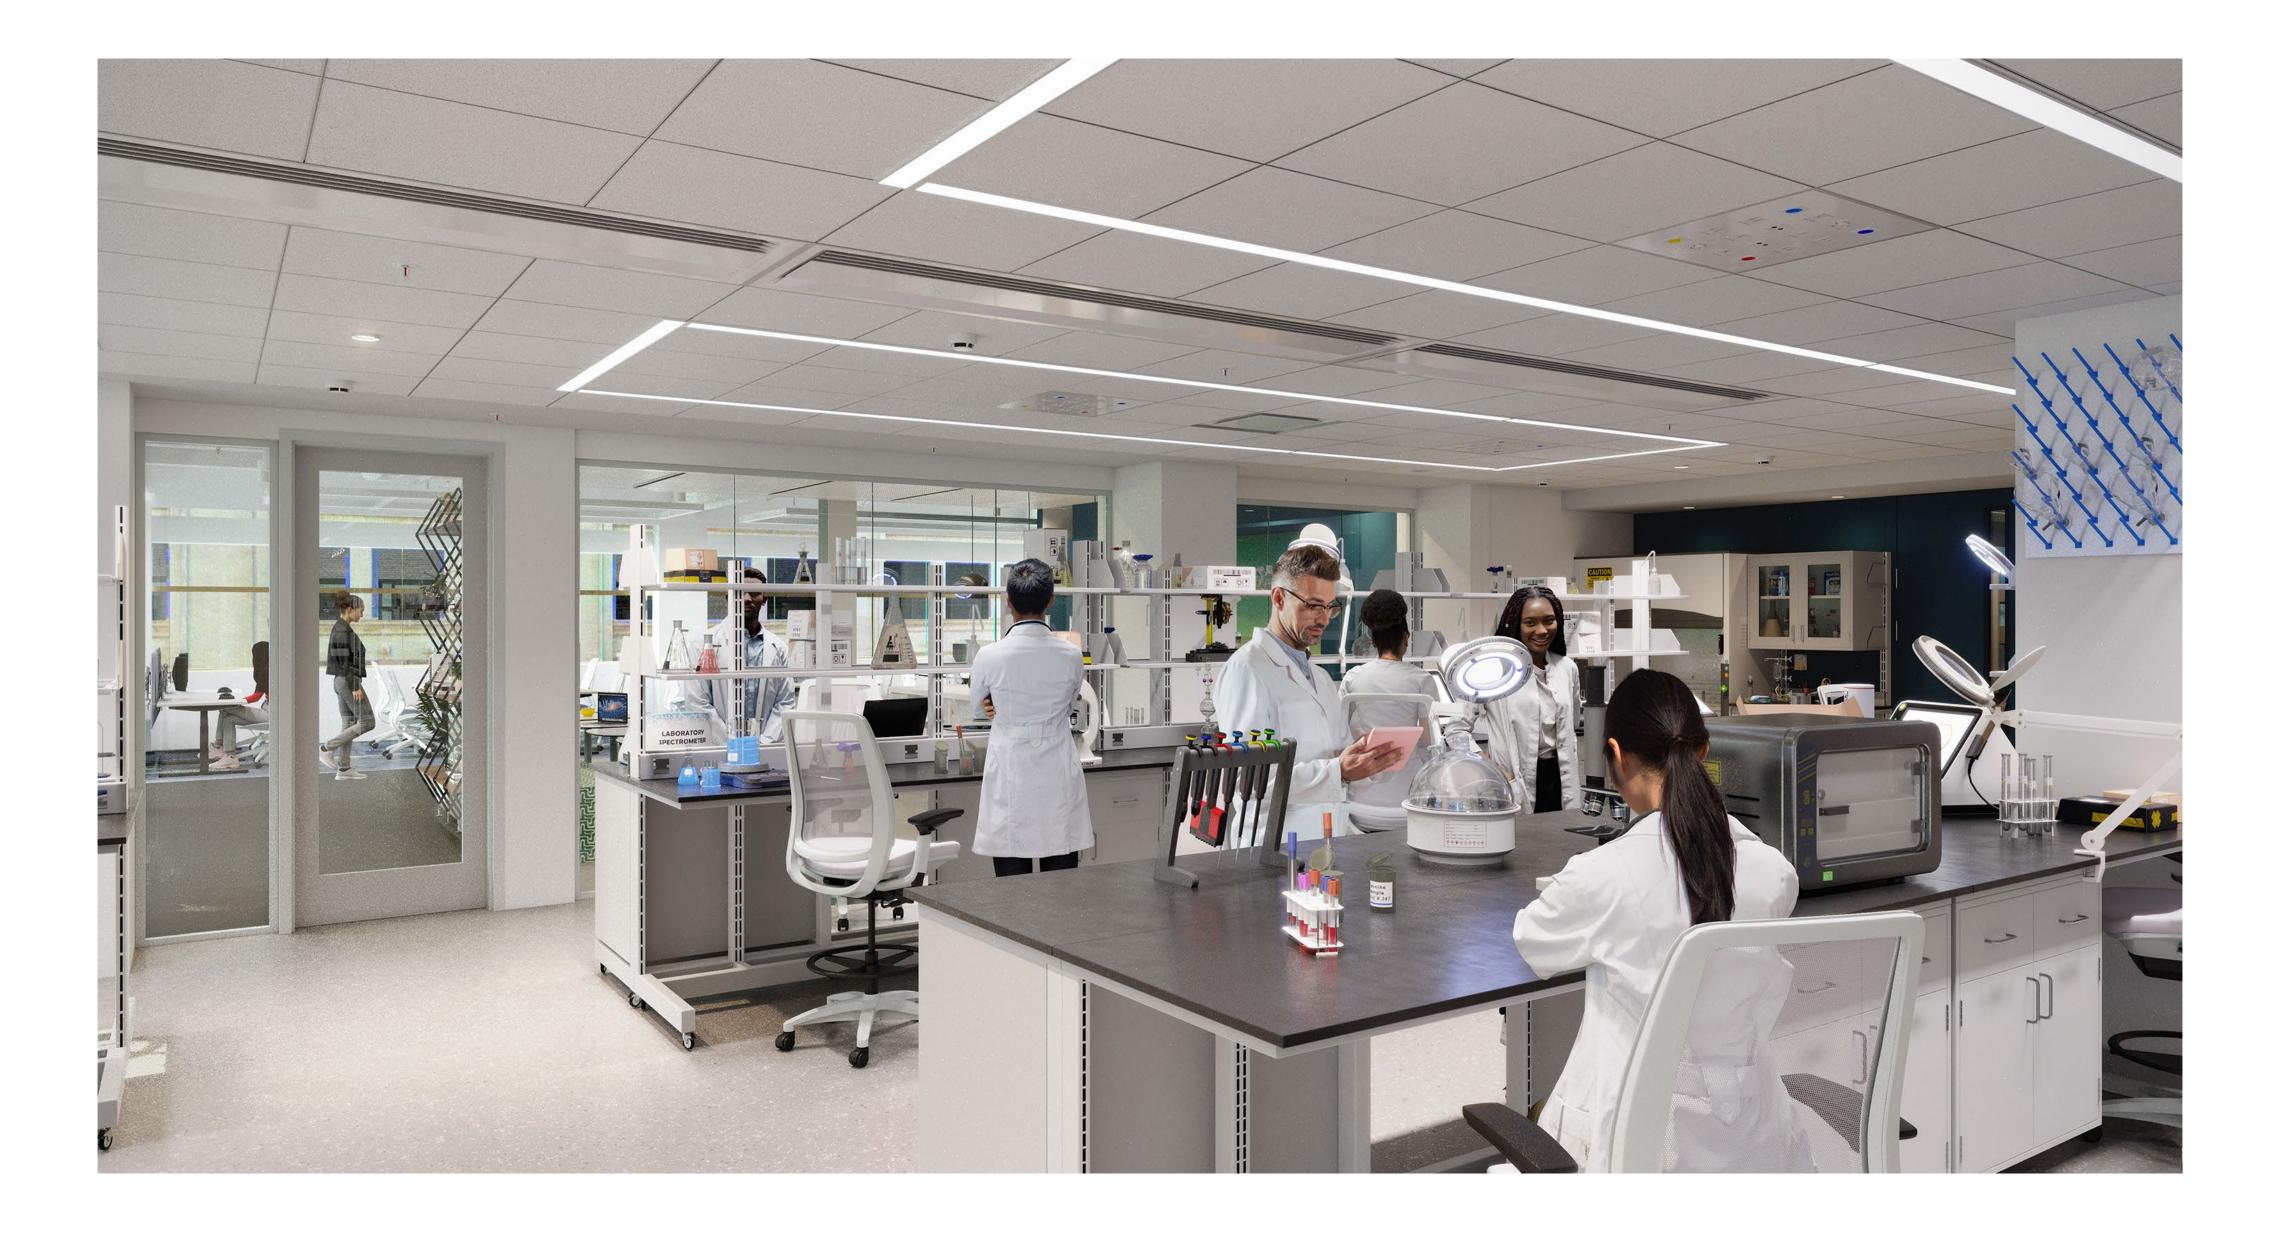

State-of-the-art pre-built lab space.

Light-filled workspaces designed for collaboration.