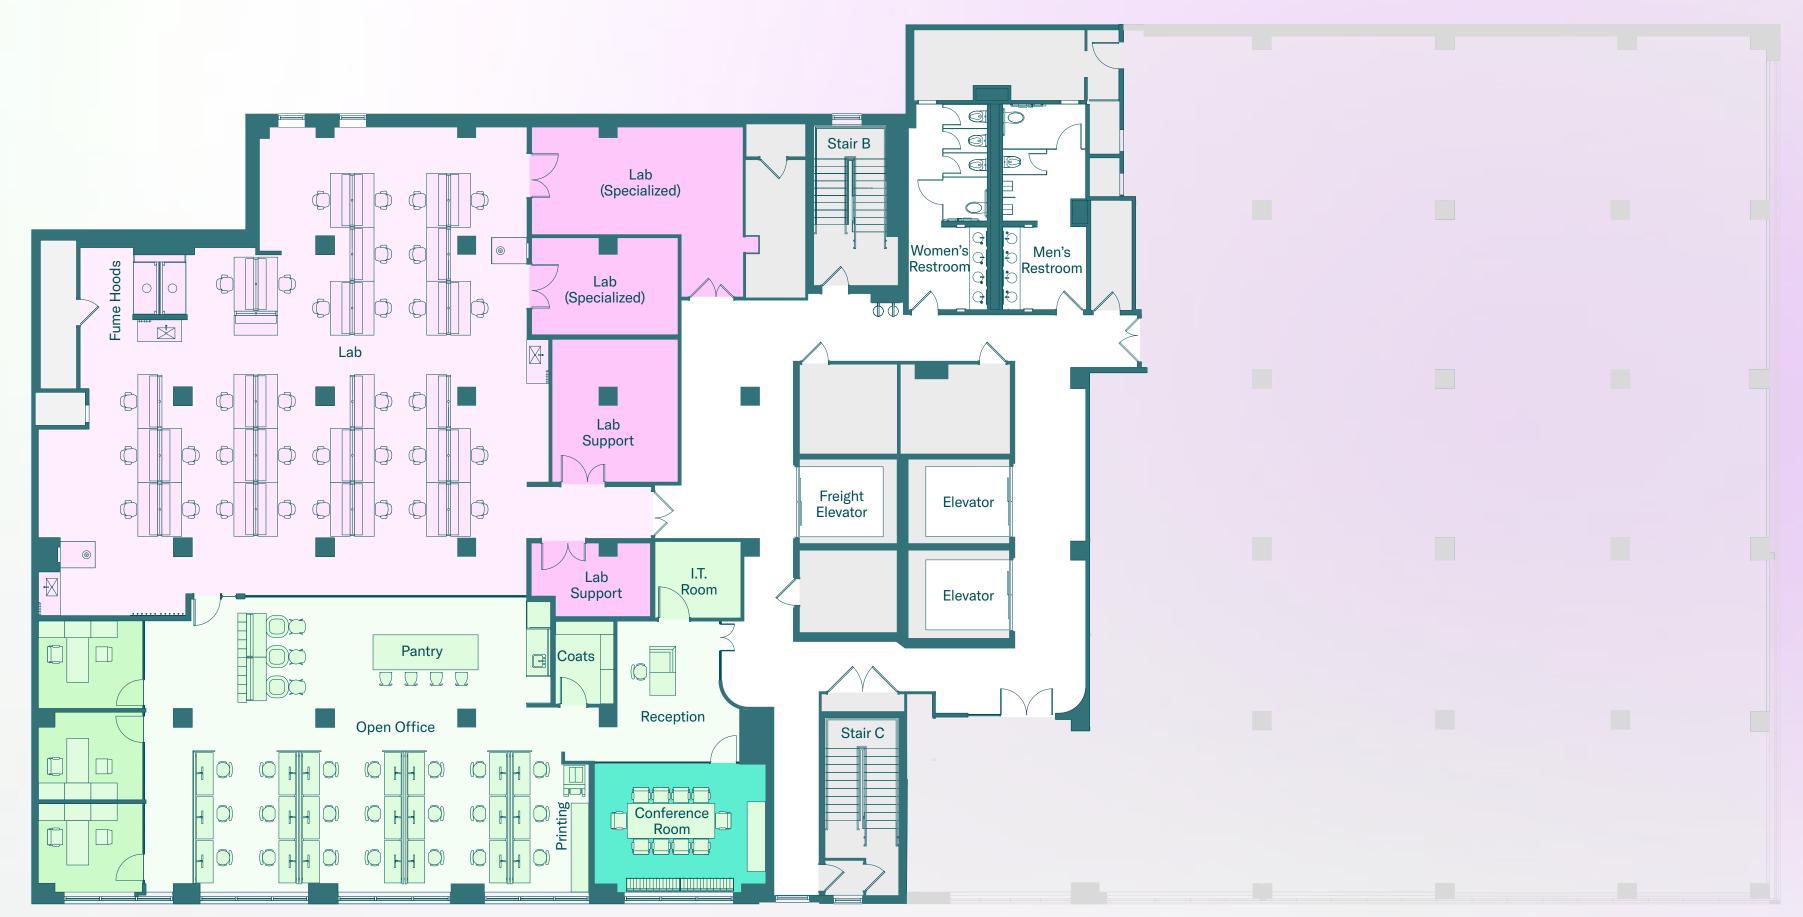

# Fifth Floor (West)

## Furnished Pre-Built 10,848 RSF Complete and Move-in Ready

#### Headcount Summary

| Labstations     | 34 |
|-----------------|----|
| Workstations    | 21 |
| Private Offices | 3  |
| Receptions      | 1  |
| Total           | 59 |

#### Meeting Summary

18

| Conference Rooms 10P (1) | 10 |
|--------------------------|----|
| Open Collaboration Seats | 10 |
| Total                    | 20 |

| Lab                     |  |
|-------------------------|--|
| Lab Support/Specialized |  |
| Office                  |  |
| Private Office          |  |
| Conference Room         |  |
| Building Core           |  |