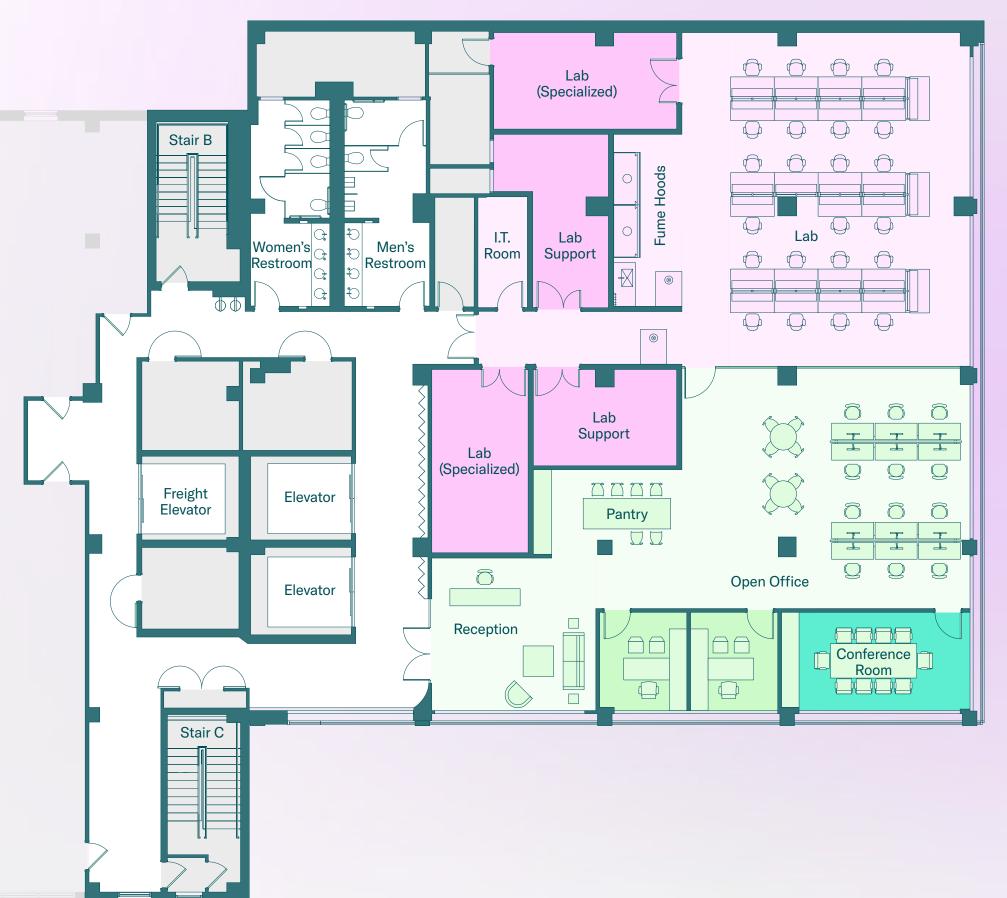

## Ninth Floor

## Warm Lab Shell 8,067 RSF

#### Headcount Summary 26 Labstations 12 Workstations Private Offices 2 Receptions 39 Total Meeting Summary Conference Rooms 10P (1) 10 14 Open Collaboration Seats Total 24 Lab

19

Lab Support/Specialized Office Private Office Conference Room Building Core