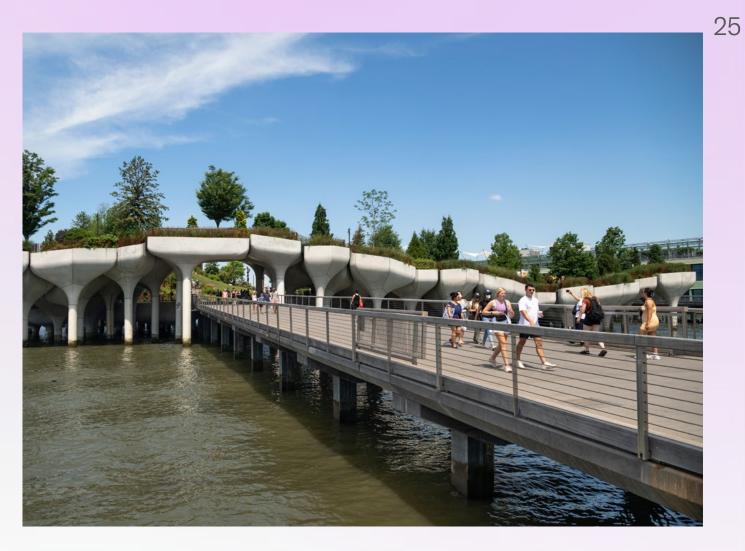

Little Island is a new public park, where you can experience nature and art in a unique urban oasis on the Hudson River.

Intimate eatery offering Emilia-Romagna dishes, outdoor seating and private dining in a wine cellar at Nonna Beppa.