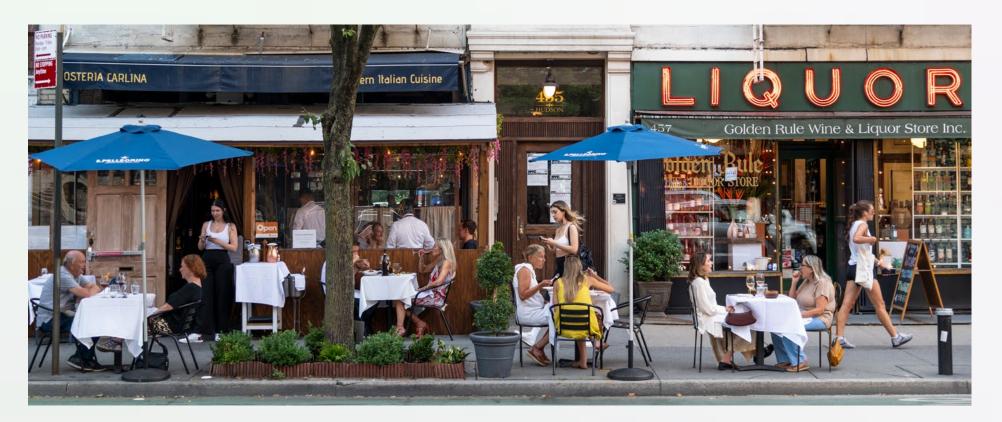

Stroll along Hudson Street and you will find many outdoor dining experiences including Osteria Carlina, a quaint Italian restaurant serving pasta, meat dishes and desserts, plus weekend brunch and wine.