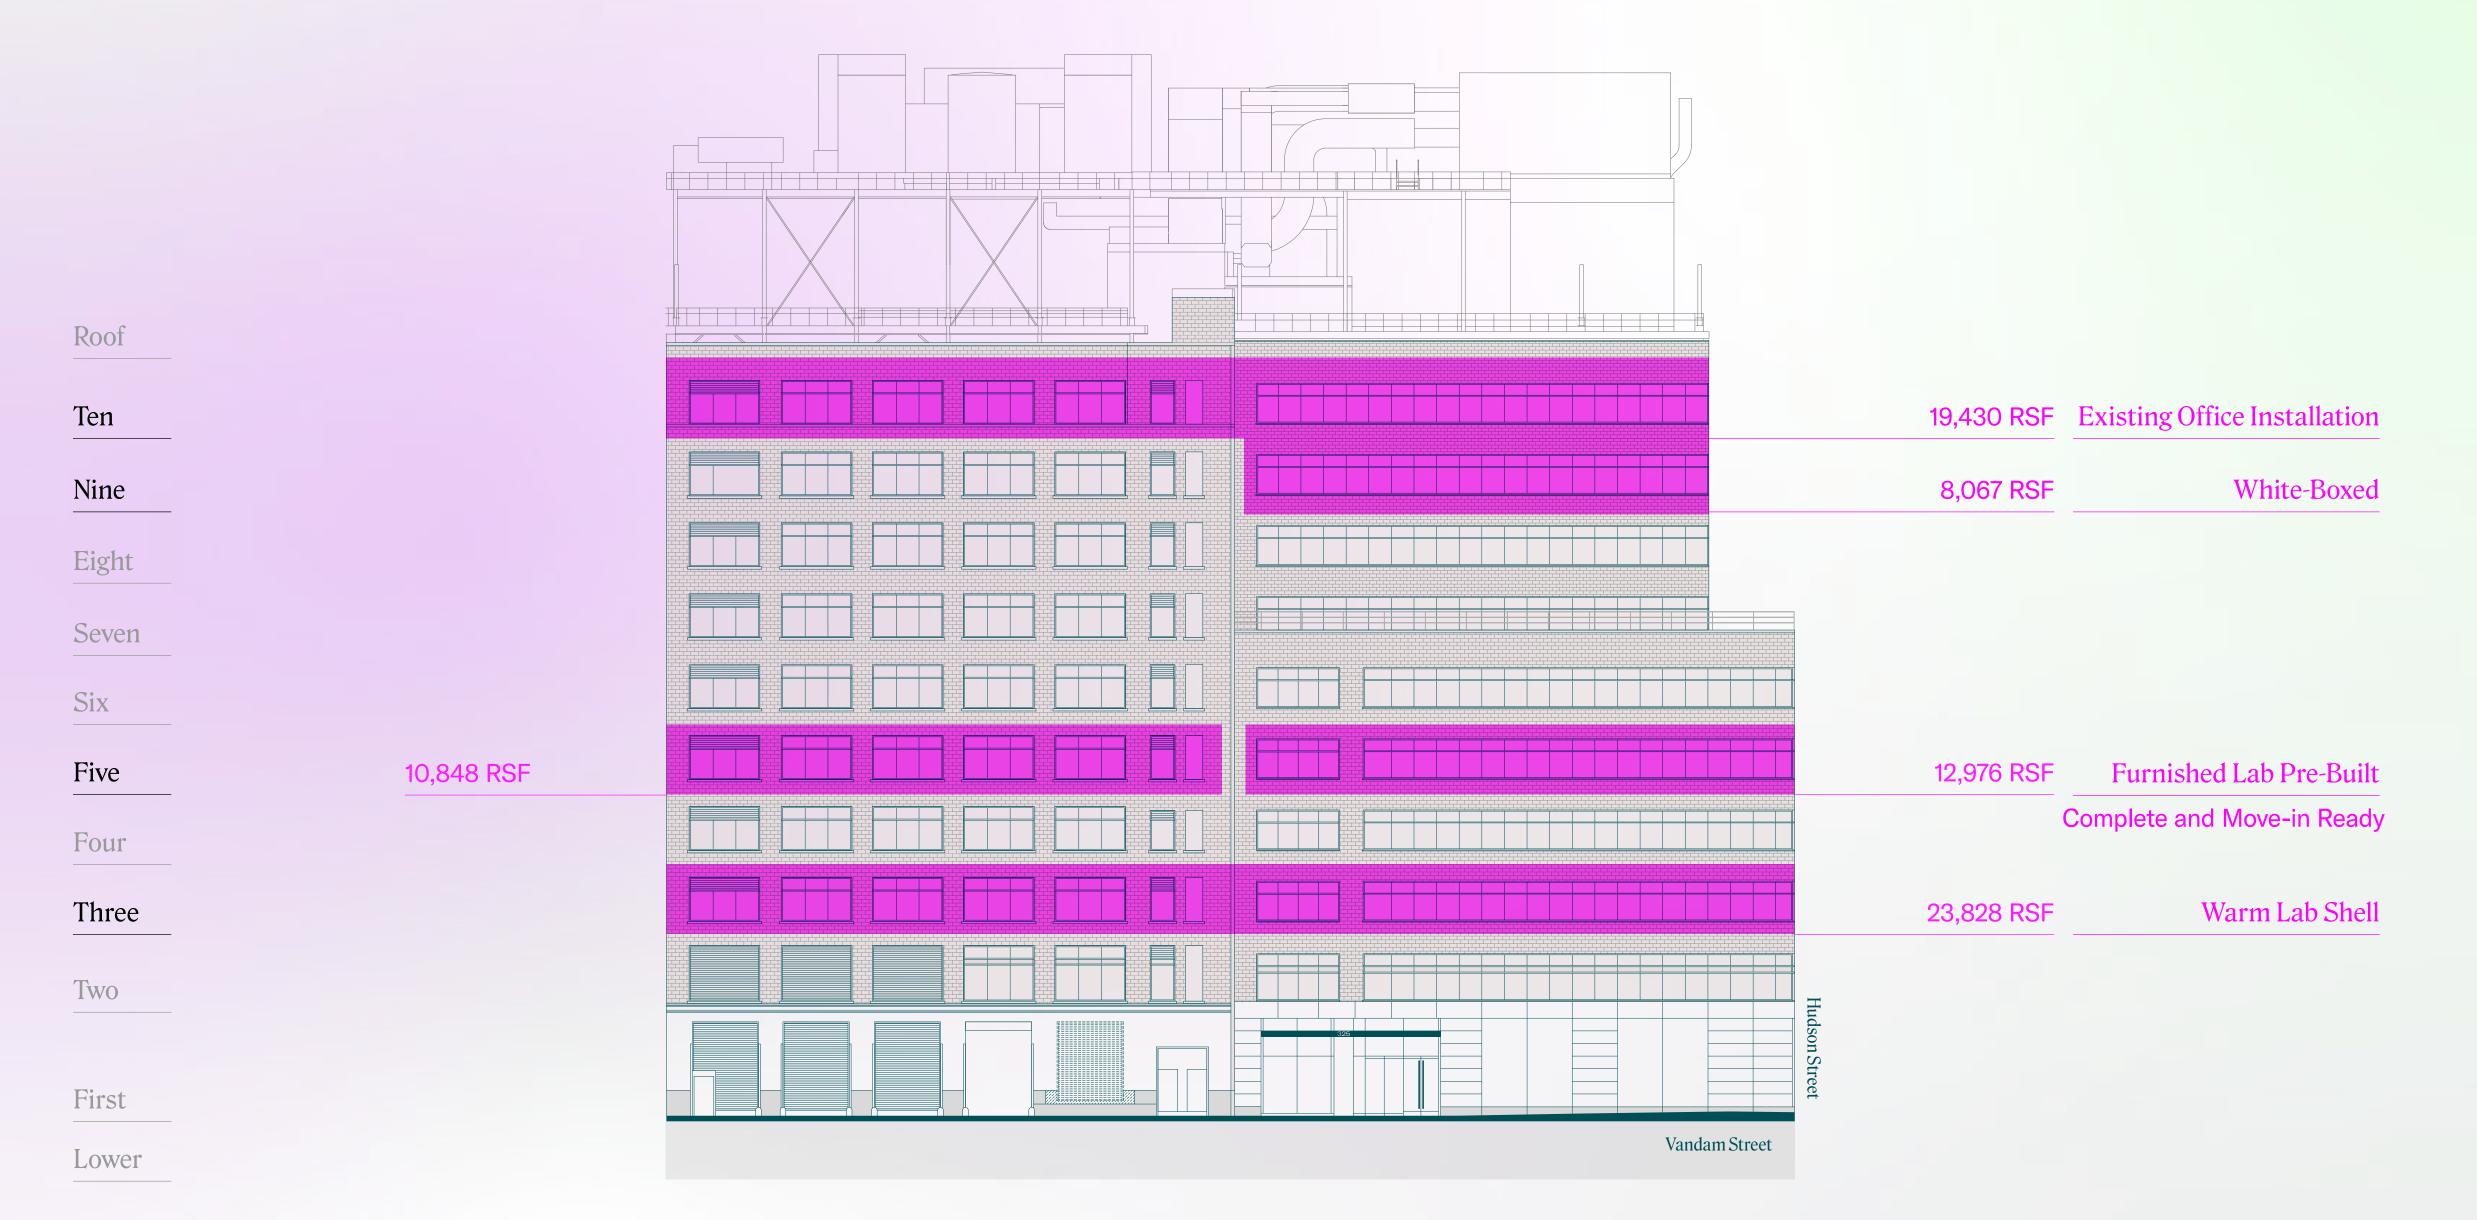

## Lab Availability

# Third Floor

## Warm Lab Shell 23,828 RSF

# Fifth Floor (East)

### Furnished Pre-Built 12,976 RSF Complete and Move-in Ready

# Fifth Floor (West)

## Furnished Pre-Built 10,848 RSF Complete and Move-in Ready

## Ninth Floor

## Warm Lab Shell 8,067 RSF