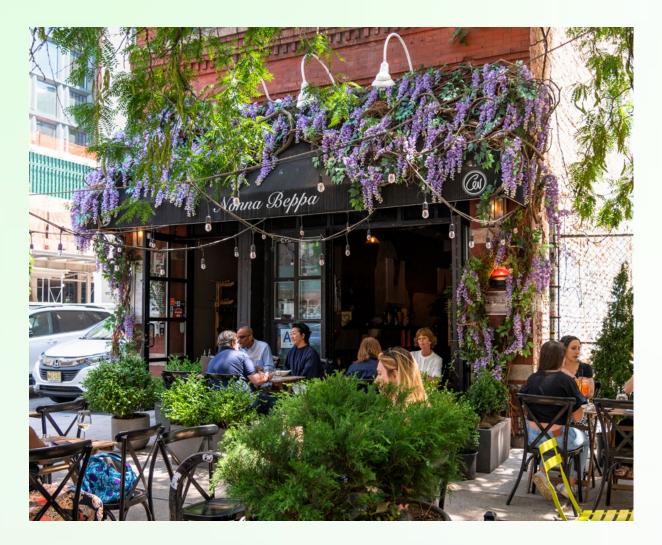

Little Island is a new public park, where you can experience nature and art in a unique urban oasis on the Hudson River.

Intimate eatery offering Emilia-Romagna dishes, outdoor seating and private dining in a wine cellar at Nonna Beppa.