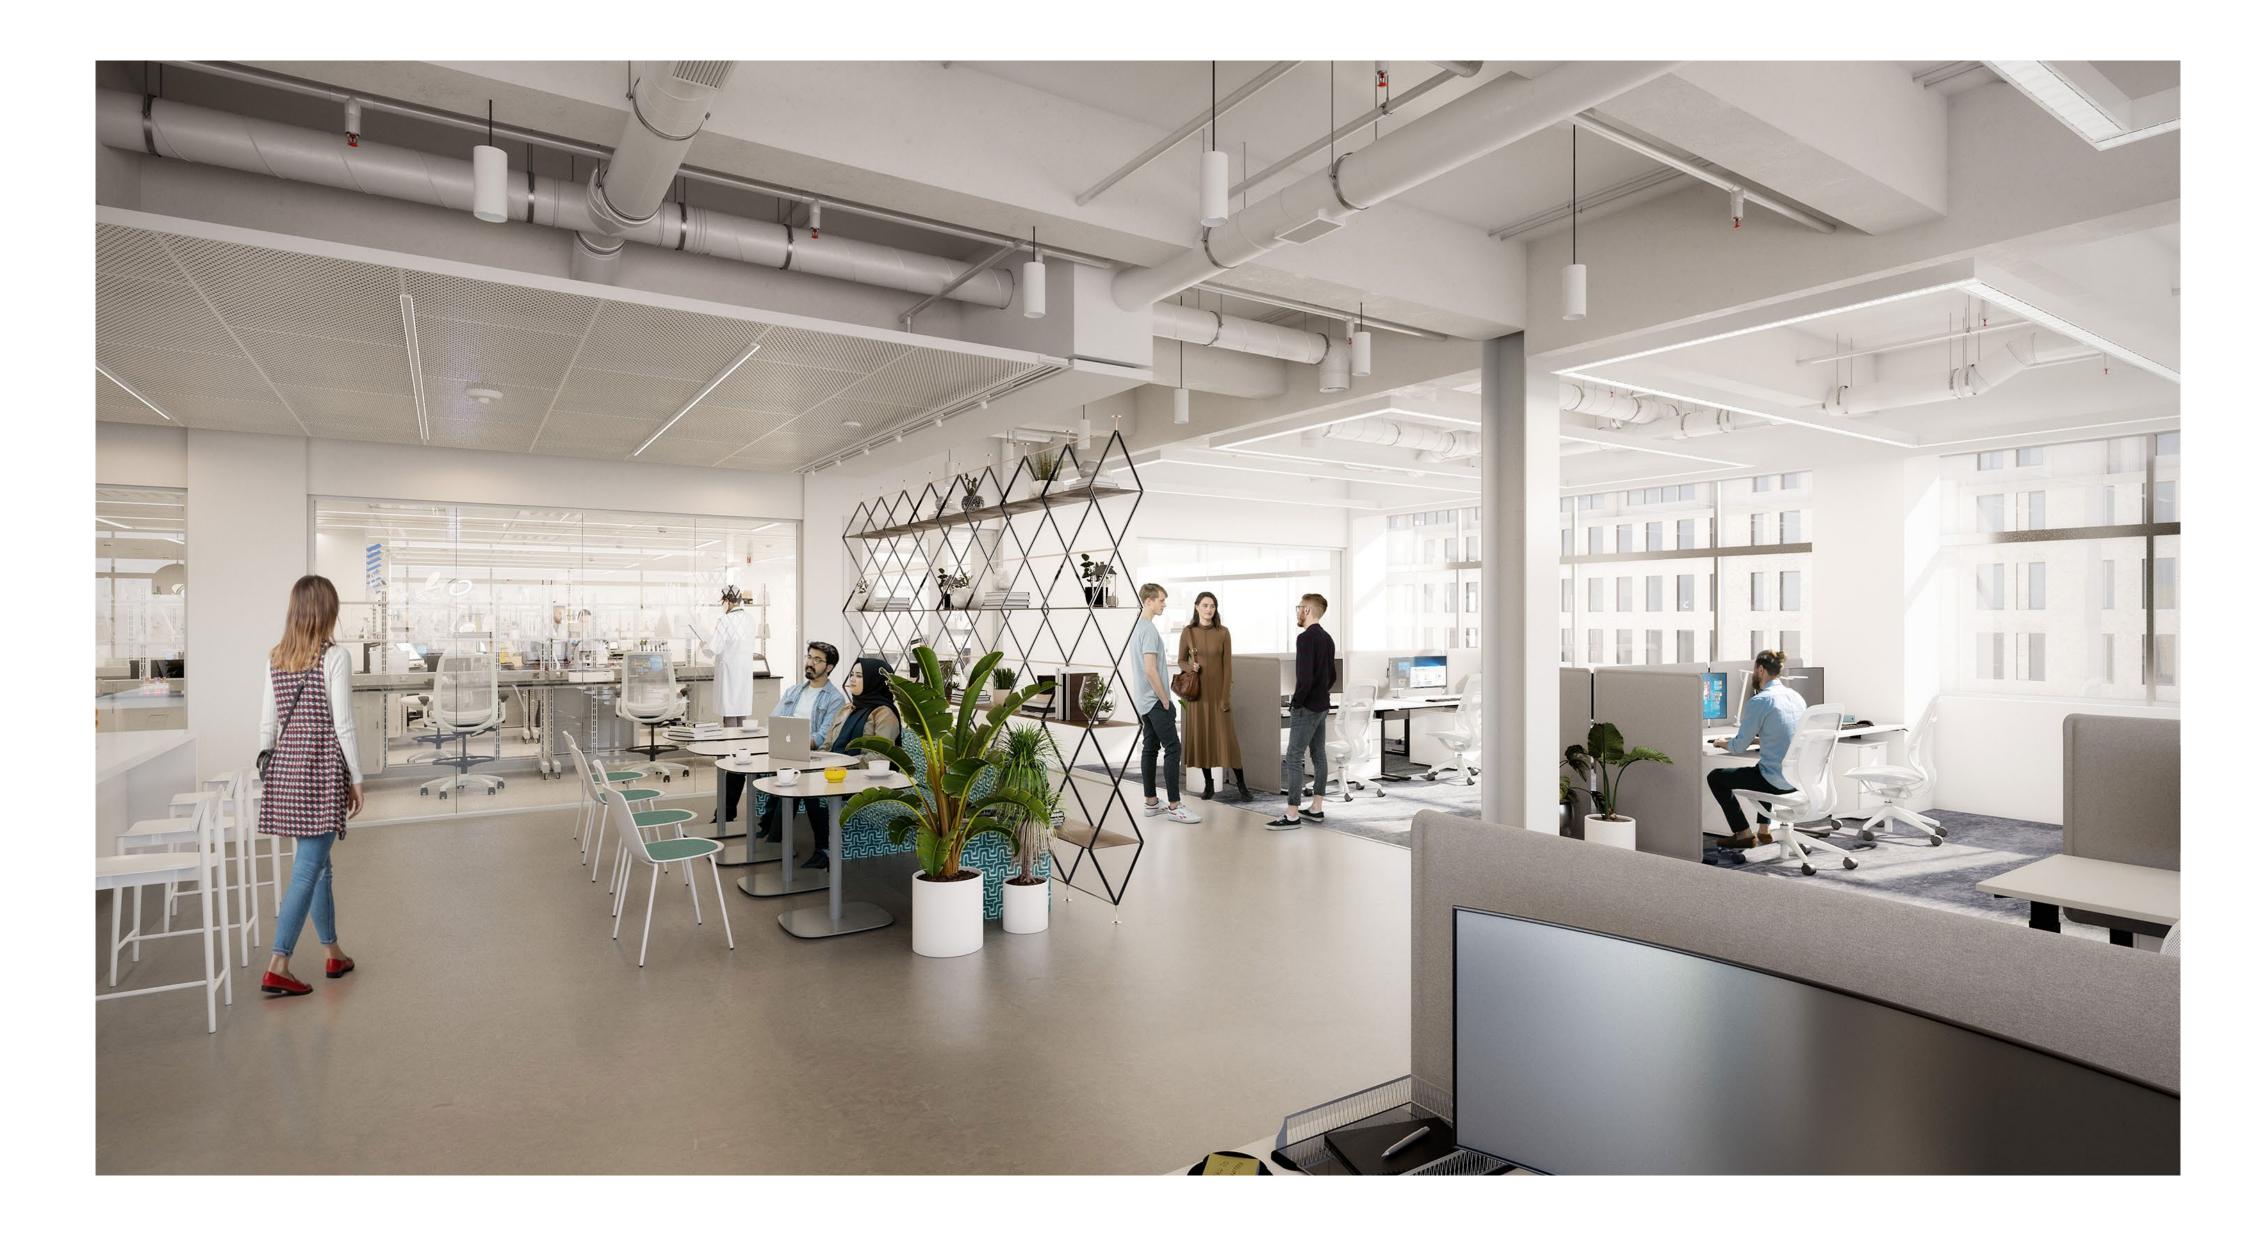

## Lab Availability

## Ninth Floor

## Warm Lab Shell 8,067 RSF

#### Headcount Summary 26 Labstations 12 Workstations Private Offices 2 Receptions 39 Total Meeting Summary Conference Rooms 10P (1) 10 14 Open Collaboration Seats Total 24 Lab

19

Lab Support/Specialized Office Private Office Conference Room Building Core

State-of-the-art pre-built lab space.

Light-filled workspaces designed for collaboration.