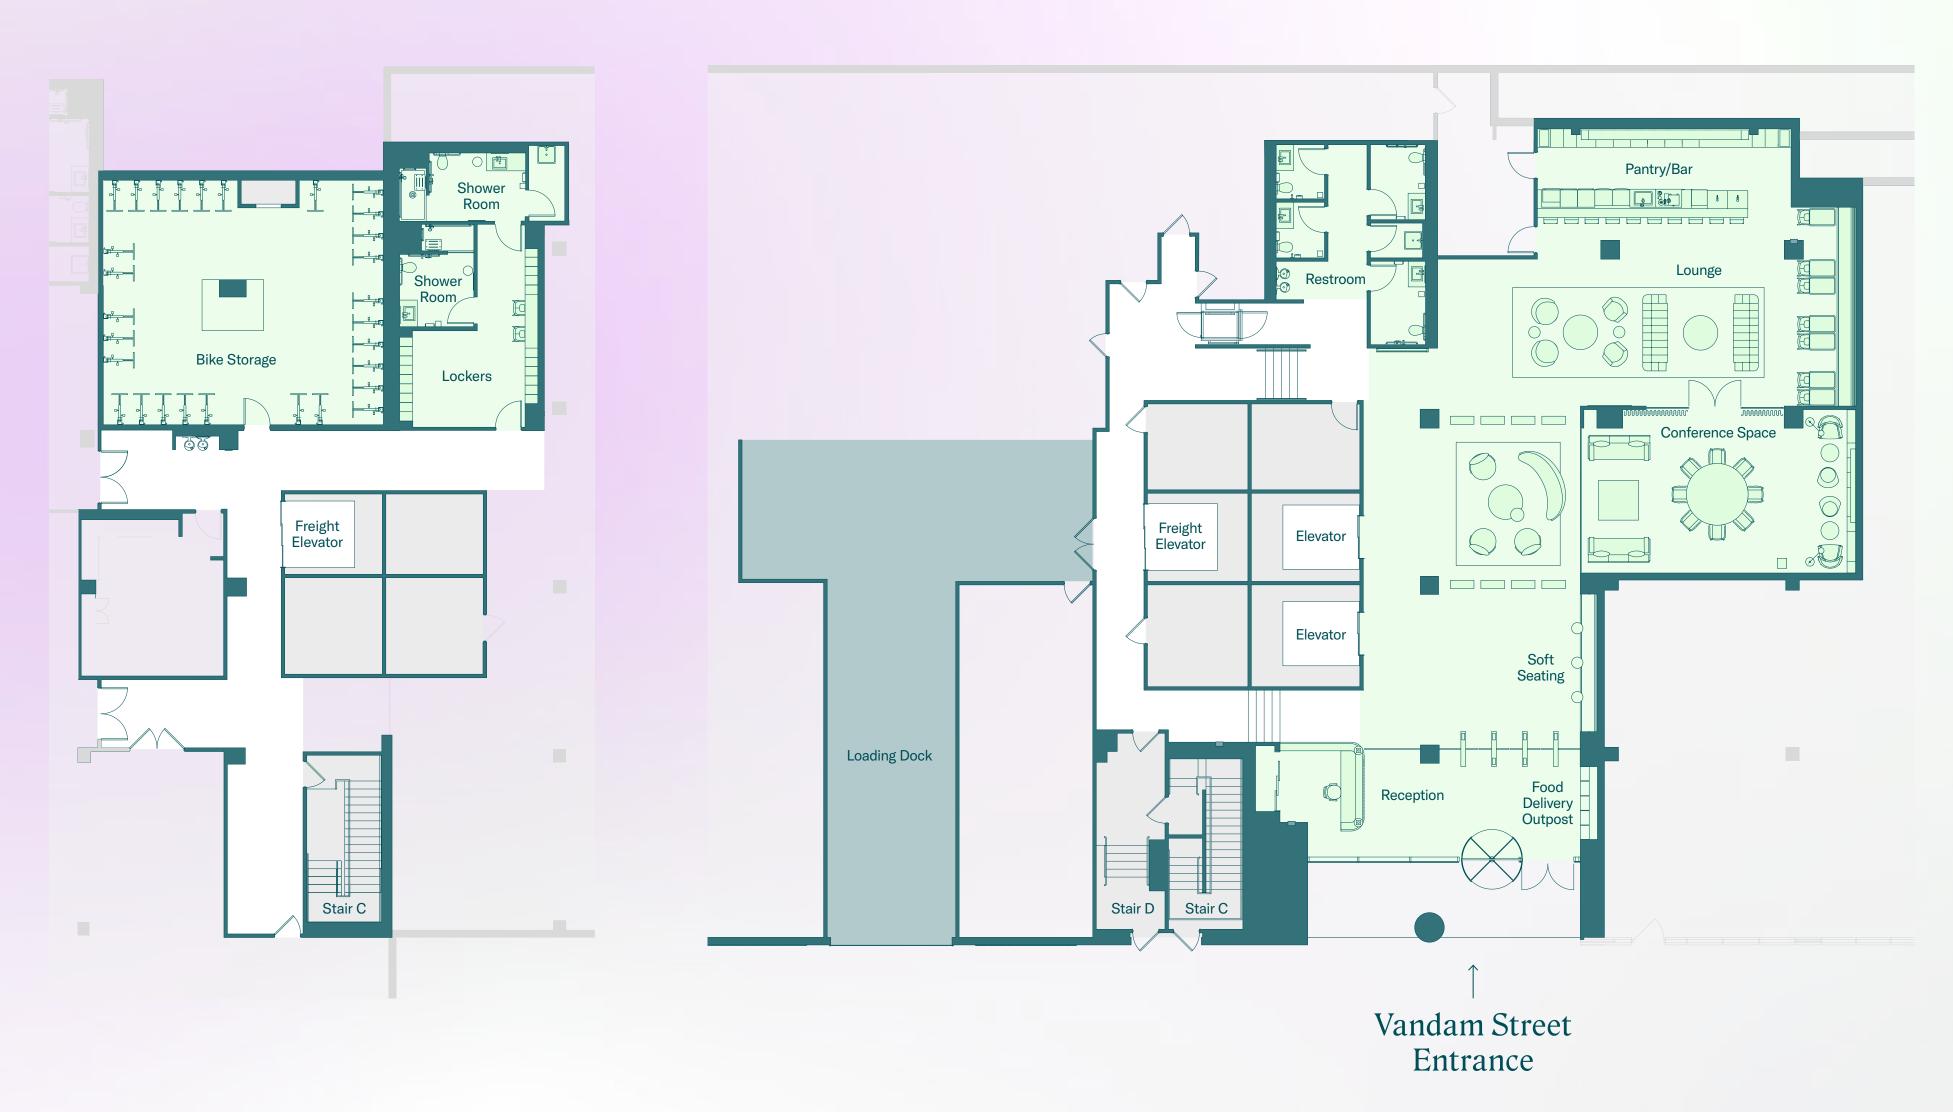

#### Lower Floor

## Amenity Floors

#### **Ground Floor**

Bike storage with showers and lockers.

Bar with coffee and cocktail service.

Exclusive tenant lounge and reservable conference space.

Dedicated hospitality team and tenant experience app.

Newly-designed lobby with improved access and modernized elevators.

Warm and welcoming reception area with soft seating.

Exclusive tenant bar with coffee and cocktail service.

325 Hudson is home to a unique and trusted world-class data center, managed by H5, delivering robust, redundant infrastructure, faster Internet speeds, lower latency, and access to more than 40 carriers and service providers to all tenants.