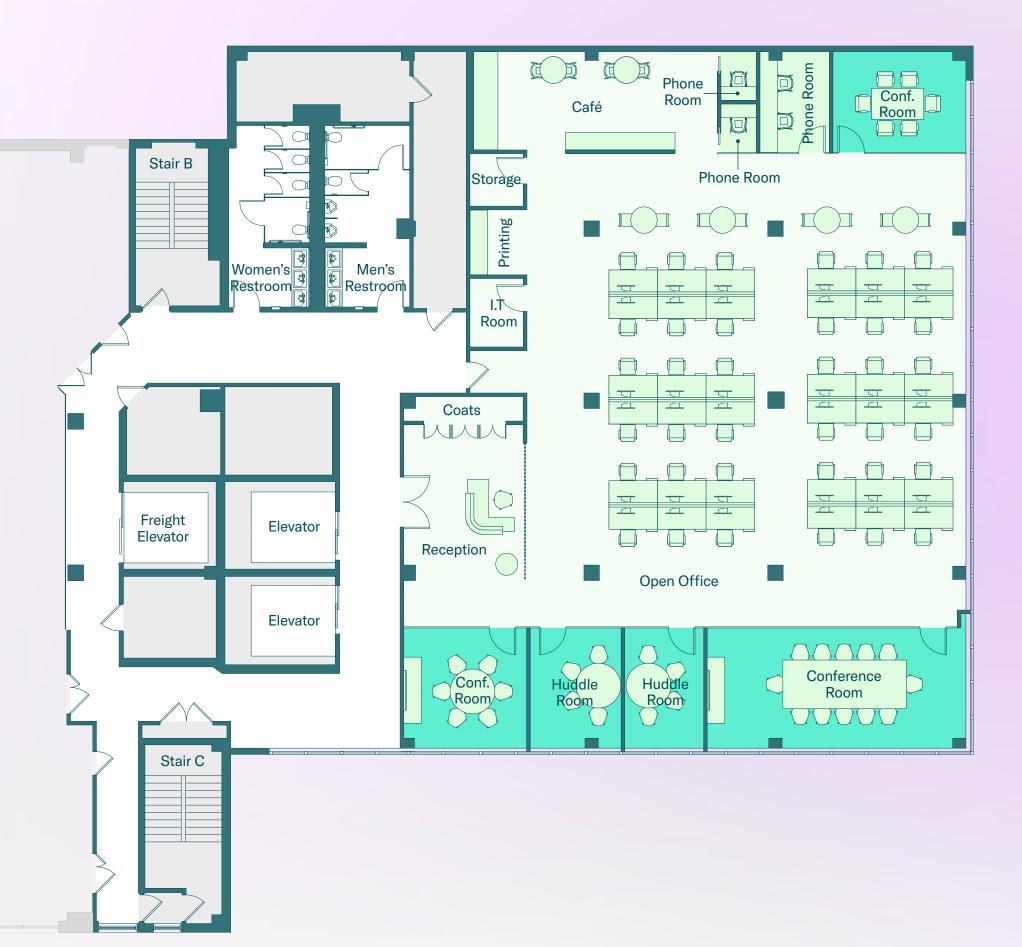

# White Boxed 23,760 RSF

| Headcount | Summary |
|-----------|---------|
|-----------|---------|

| Workstations    | 106 |
|-----------------|-----|
| Private Offices | 4   |
| Receptions      | 1   |
| Total           | 111 |

### Meeting Summary

| Conference Rooms 16P (1) | 16  |
|--------------------------|-----|
| Conference Rooms 12P (4) | 48  |
| Phone Rooms 1P (5)       | 5   |
| Open Collaboration Seats | 45  |
| Total                    | 114 |

Private Office Conference Room Building Core