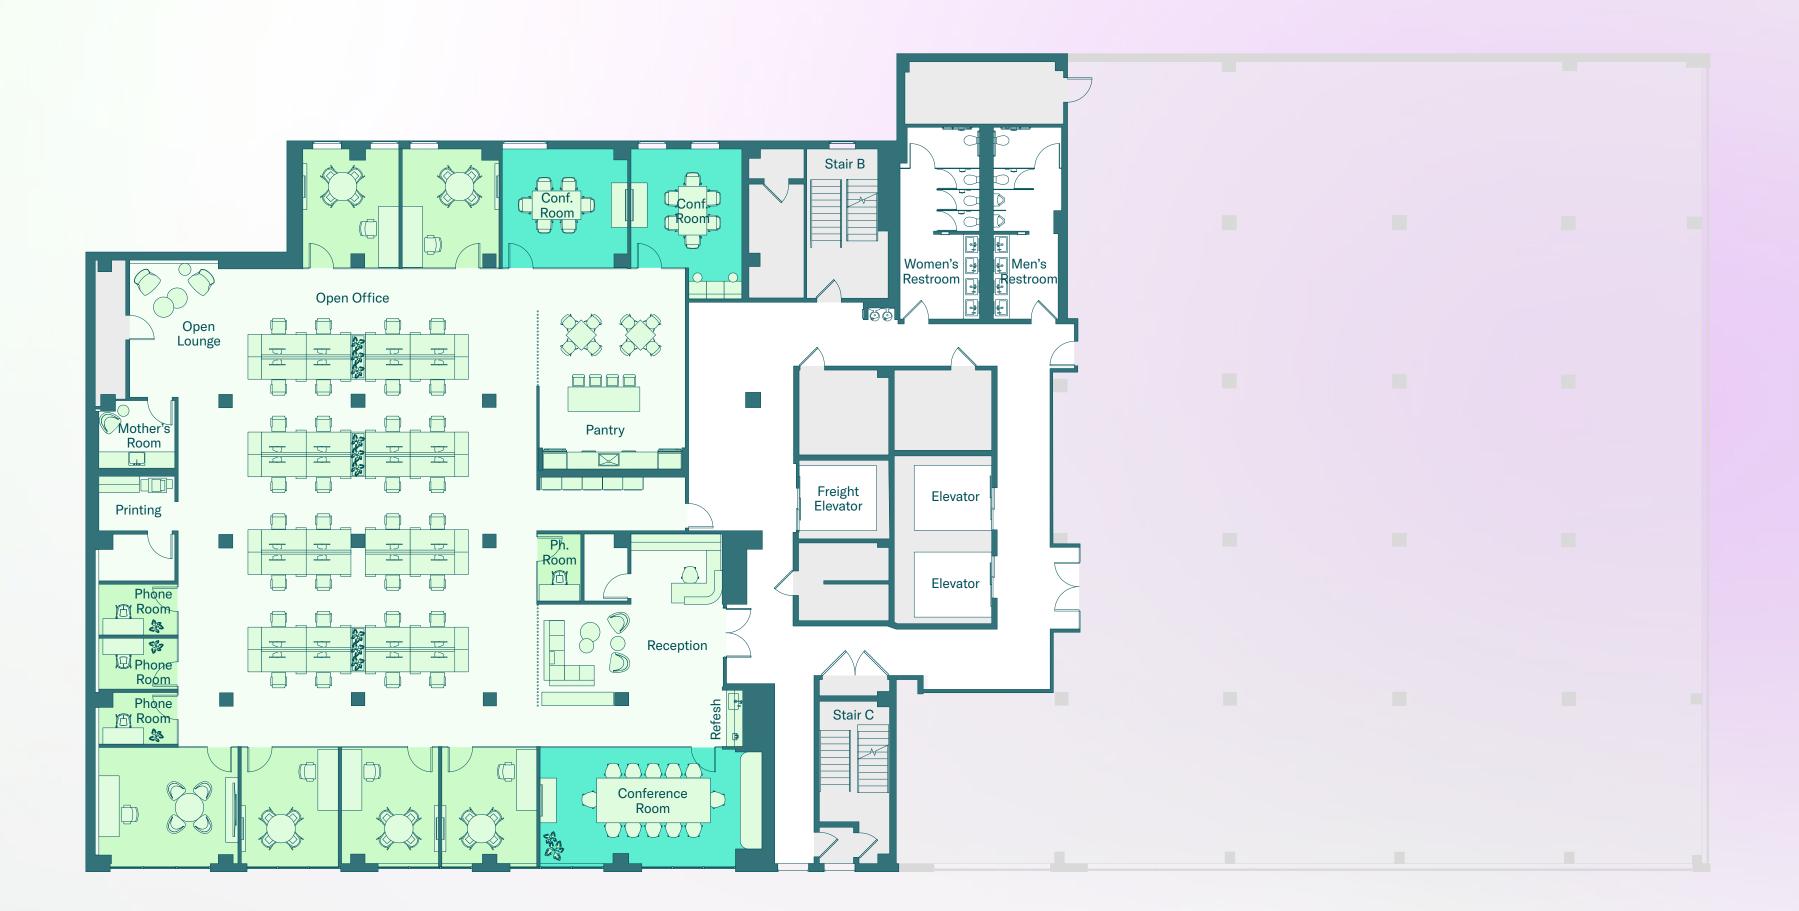

# Third Floor (West)

# White Boxed 10,652 RSF

## Headcount Summary

| Workstations    | 32 |
|-----------------|----|
| Private Offices | 6  |
| Reception       | 1  |
| Total           | 39 |

## Meeting Summary

| Conference Room 12P (1)  | 12 |
|--------------------------|----|
| Conference Room 8P (1)   | 8  |
| Conference Room 6P (1)   | 6  |
| Phone Room 1P (4)        | 4  |
| Open Collaboration Seats | 14 |
| Total                    | 44 |
|                          |    |

| Office          |
|-----------------|
| Private Office  |
| Conference Room |
| Building Core   |

## Vandam Street

OFFICE NEIGHBORHOOD TEAM