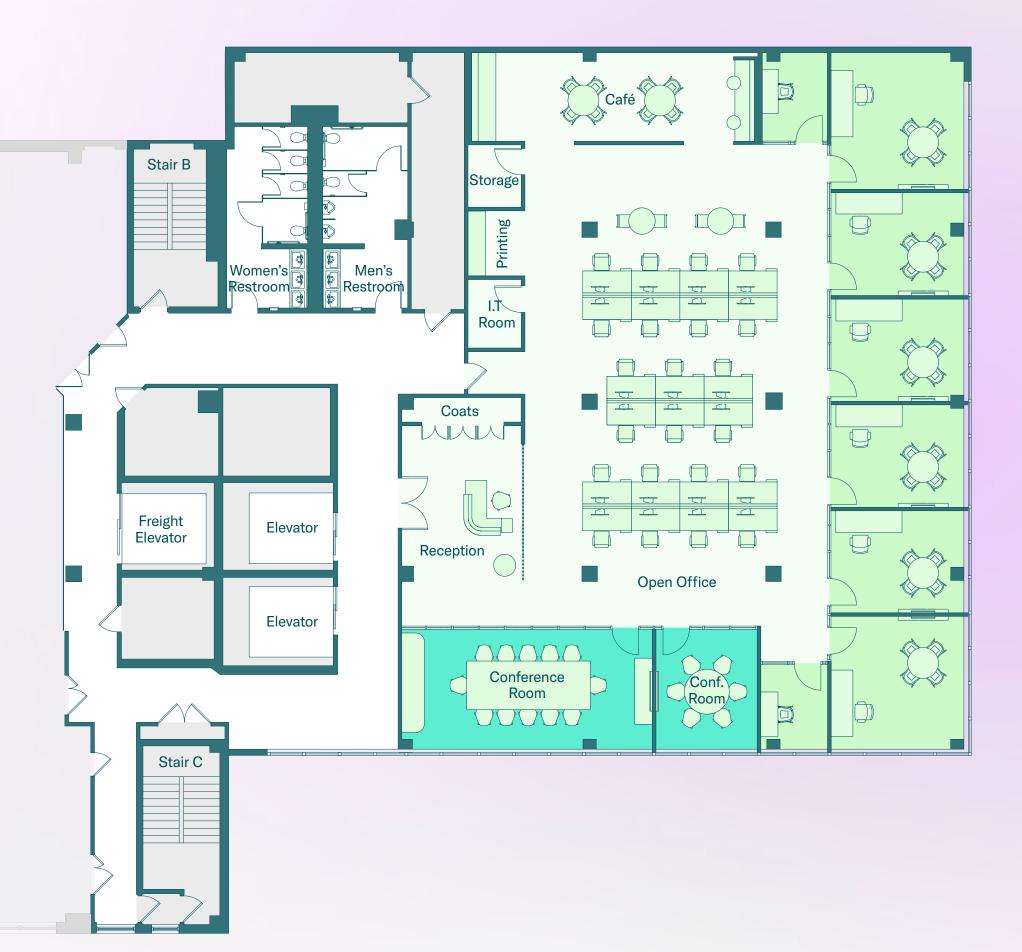

# Third Floor (East)

# White Boxed 13,409 RSF

Conference Room

**Building Core** 

| Headcount Summary                                                                                                                     |                               |
|---------------------------------------------------------------------------------------------------------------------------------------|-------------------------------|
| Workstations<br>Private Offices<br>Reception<br>Total                                                                                 | 40<br>7<br>1<br>48            |
| Meeting Summary                                                                                                                       |                               |
| Conference Room 12P (1)<br>Conference Room 8P (1)<br>Conference Room 6P (1)<br>Phone Room 1P (4)<br>Open Collaboration Seats<br>Total | 12<br>8<br>6<br>4<br>10<br>40 |
| Office<br>Private Office                                                                                                              |                               |