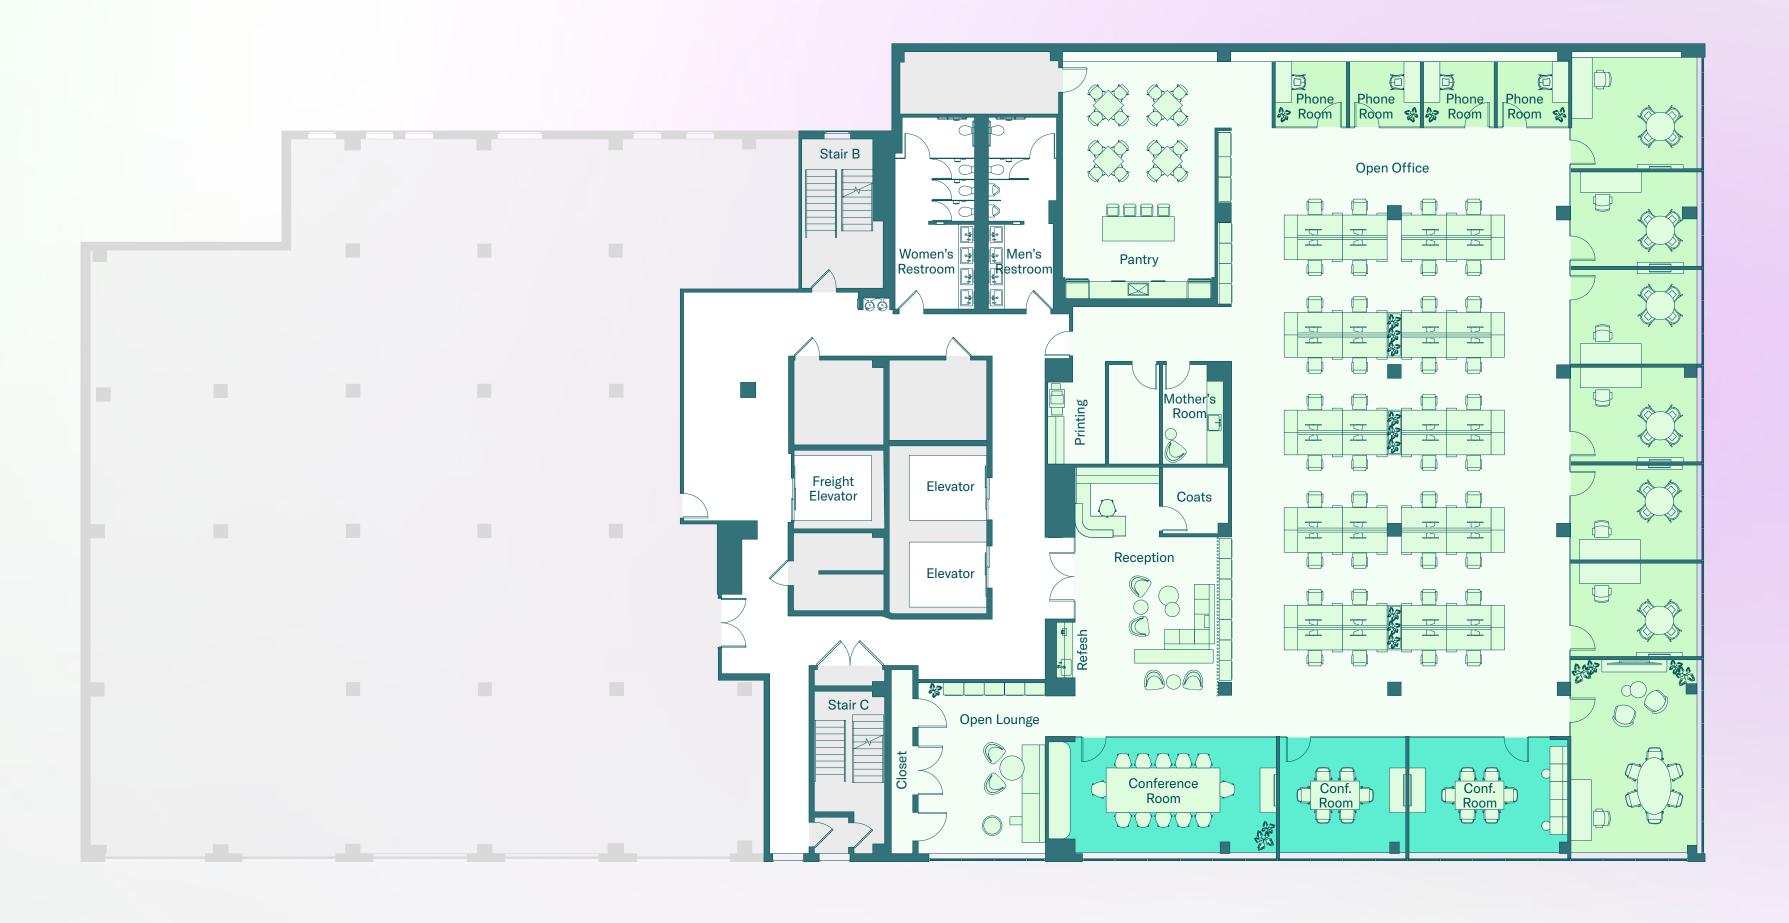

# Third Floor (East)

# White Boxed 13,409 RSF

Conference Room

**Building Core** 

| Headcount Summary                                                                                                                     |                               |
|---------------------------------------------------------------------------------------------------------------------------------------|-------------------------------|
| Workstations<br>Private Offices<br>Reception<br>Total                                                                                 | 40<br>7<br>1<br>48            |
| Meeting Summary                                                                                                                       |                               |
| Conference Room 12P (1)<br>Conference Room 8P (1)<br>Conference Room 6P (1)<br>Phone Room 1P (4)<br>Open Collaboration Seats<br>Total | 12<br>8<br>6<br>4<br>10<br>40 |
| Office<br>Private Office                                                                                                              |                               |

# Vandam Street

OFFICE NEIGHBORHOOD TEAM