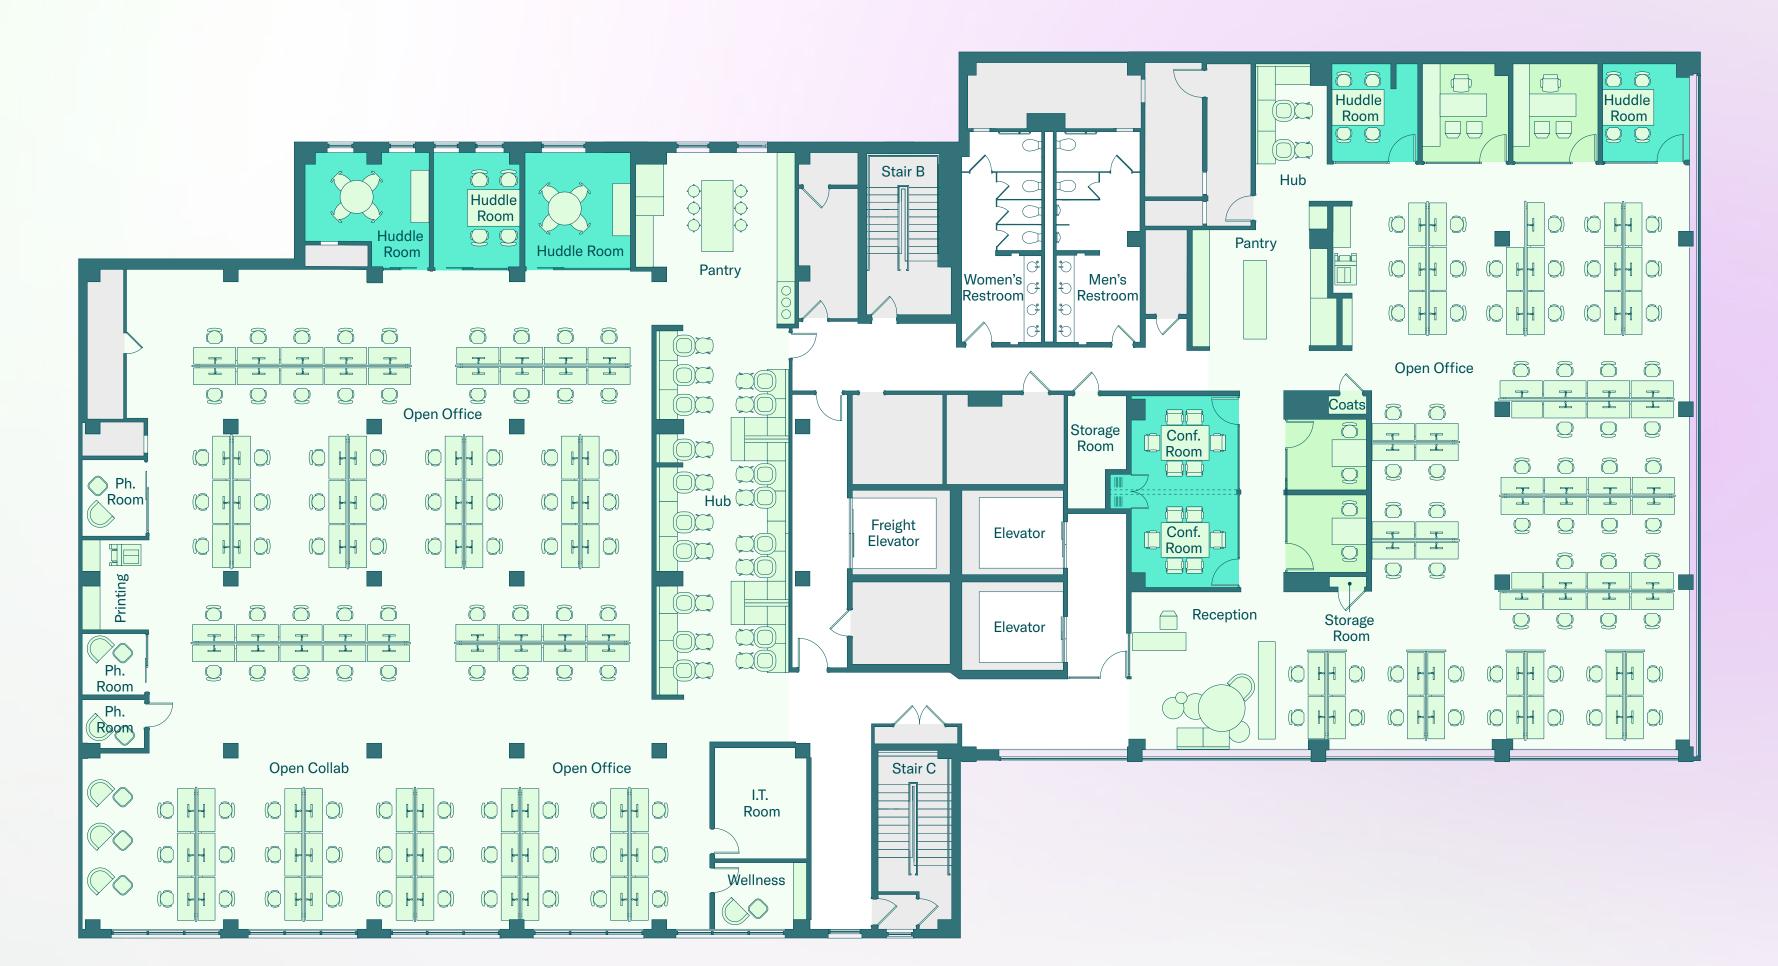

# High End Creative Built and Furnished Installation 19,430 RSF

### Headcount Summary

| Workstations    | 153 |
|-----------------|-----|
| Private Offices | 4   |
| Reception       | 1   |
| Total           | 158 |

### Meeting Summary

| Conference Rooms 6P (2)  | 12 |
|--------------------------|----|
| Huddle Rooms 4P (5)      | 20 |
| Phone Rooms 1P (3)       | 3  |
| Open Collaboration Seats | 57 |
| Total                    | 92 |

Office Private Office Conference Room Building Core

325HUDSON.COM