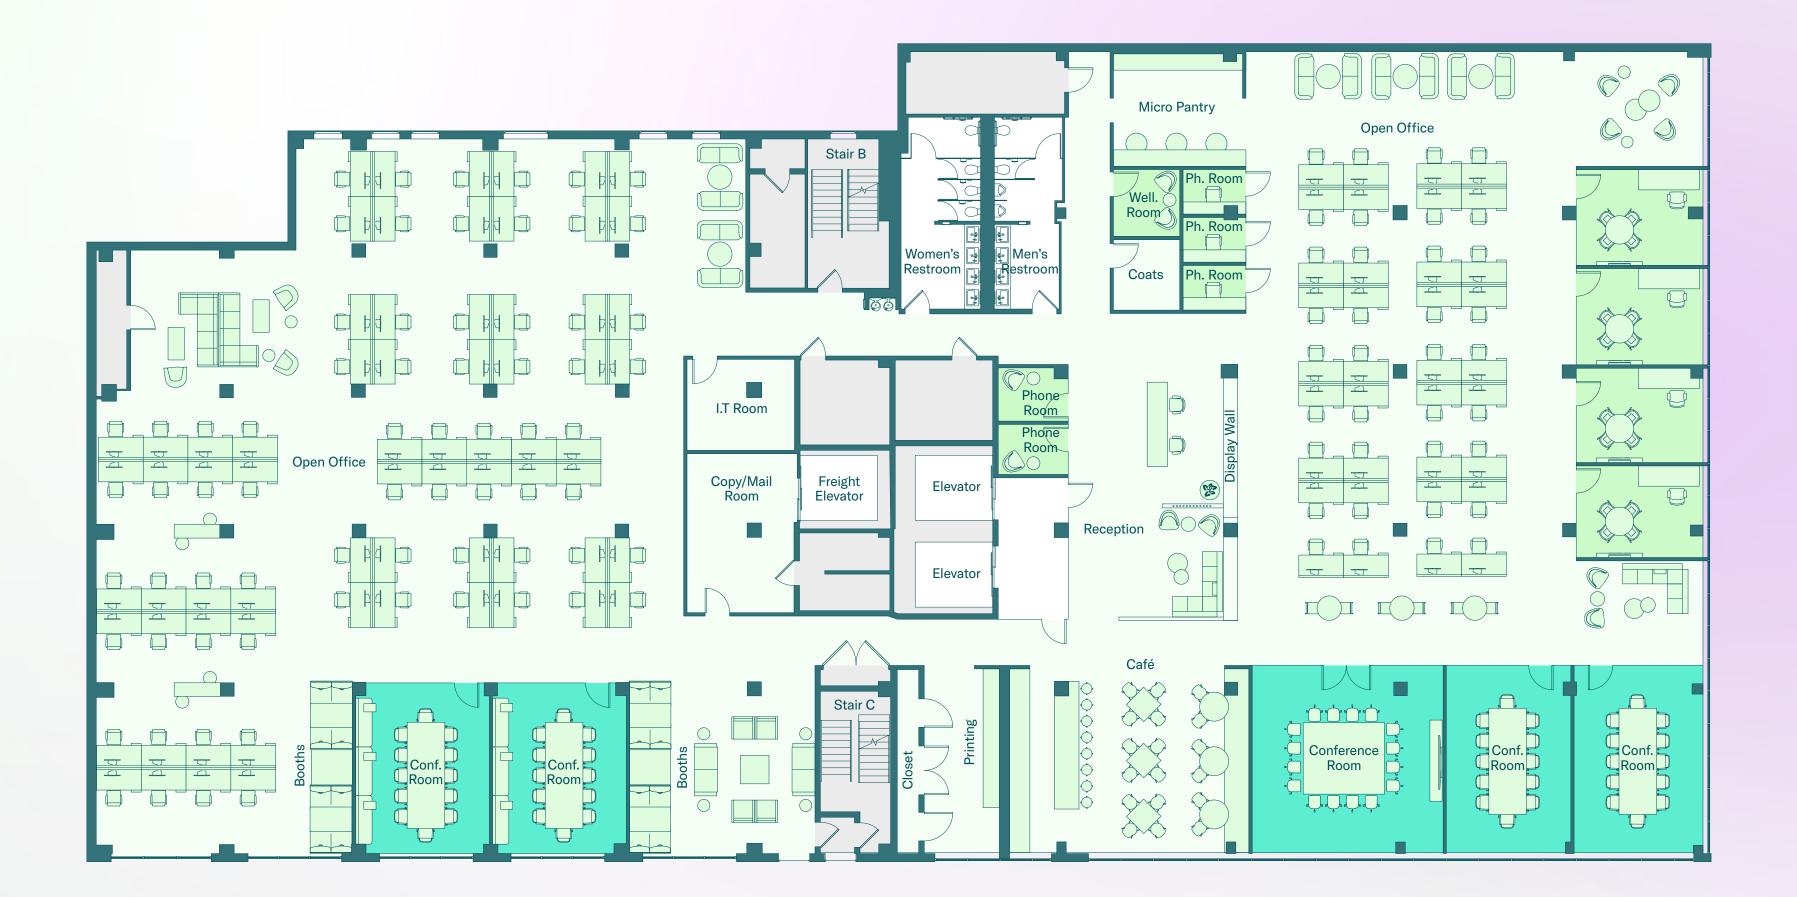

# Third Floor

# White Boxed 23,760 RSF

| Headcount | Summary |
|-----------|---------|
|-----------|---------|

| Workstations    | 106 |
|-----------------|-----|
| Private Offices | 4   |
| Receptions      | 1   |
| Total           | 111 |

### Meeting Summary

| Conference Rooms 16P (1) | 16  |
|--------------------------|-----|
| Conference Rooms 12P (4) | 48  |
| Phone Rooms 1P (5)       | 5   |
| Open Collaboration Seats | 45  |
| Total                    | 114 |

Private Office Conference Room Building Core