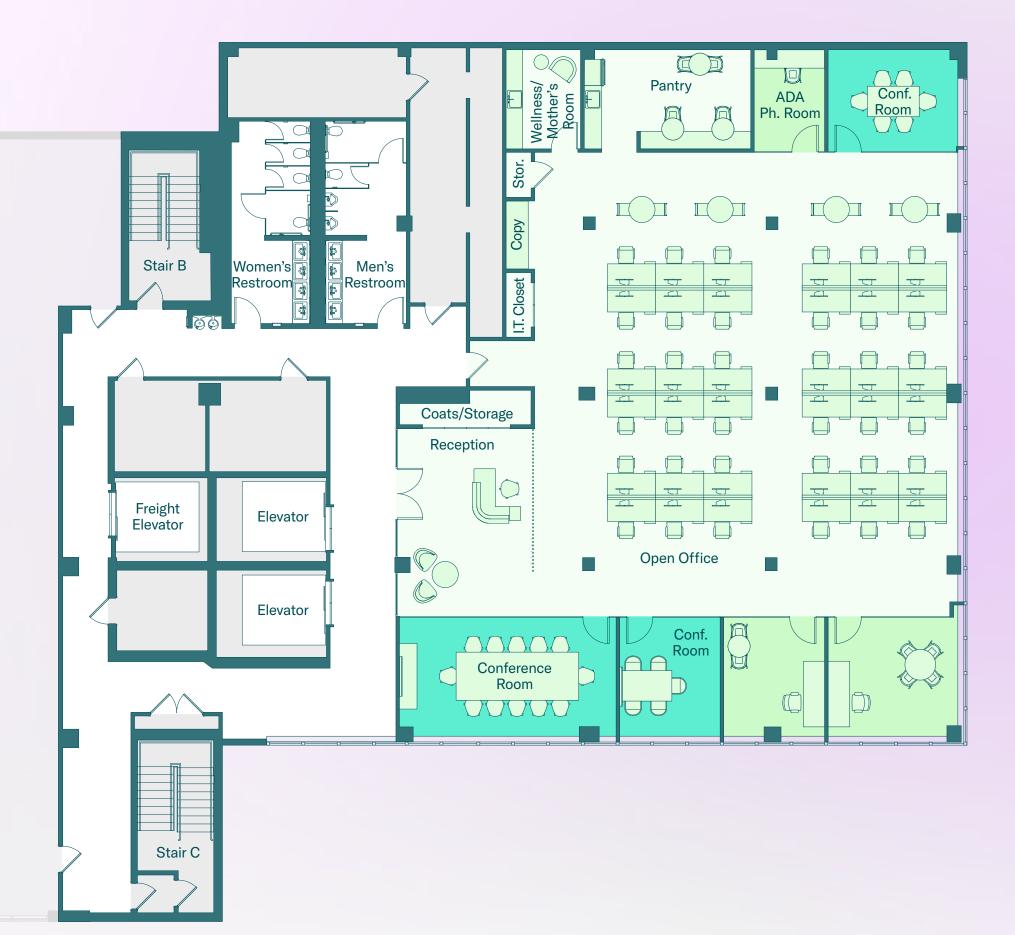

# Tenth Floor

# High End Creative Built and Furnished Installation 19,430 RSF

### Headcount Summary

| Workstations    | 153 |
|-----------------|-----|
| Private Offices | 4   |
| Reception       | 1   |
| Total           | 158 |

### Meeting Summary

| Conference Rooms 6P (2)  | 12 |
|--------------------------|----|
| Huddle Rooms 4P (5)      | 20 |
| Phone Rooms 1P (3)       | 3  |
| Open Collaboration Seats | 57 |
| Total                    | 92 |

Office Private Office Conference Room Building Core

325HUDSON.COM