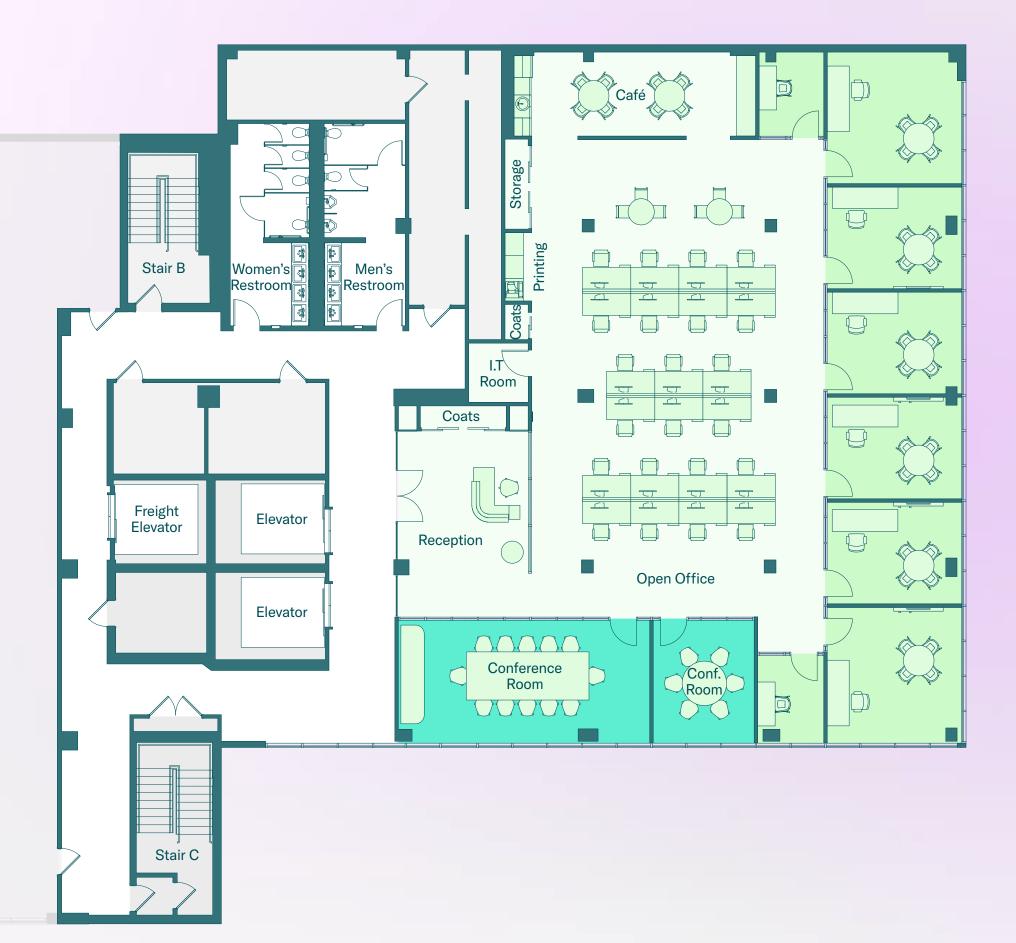

## Tenth Floor

### As-Built 19,430 RSF

#### Headcount Summary

| Workstations    | 153 |
|-----------------|-----|
| Private Offices | 4   |
| Reception       | 1   |
| Total           | 158 |

#### Meeting Summary

| Conference Rooms 6P (2)  | 12 |
|--------------------------|----|
| Huddle Rooms 4P (5)      | 20 |
| Phone Rooms 1P (3)       | 3  |
| Open Collaboration Seats | 57 |
| Total                    | 92 |

Private Office Conference Room Building Core

325HUDSON.COM