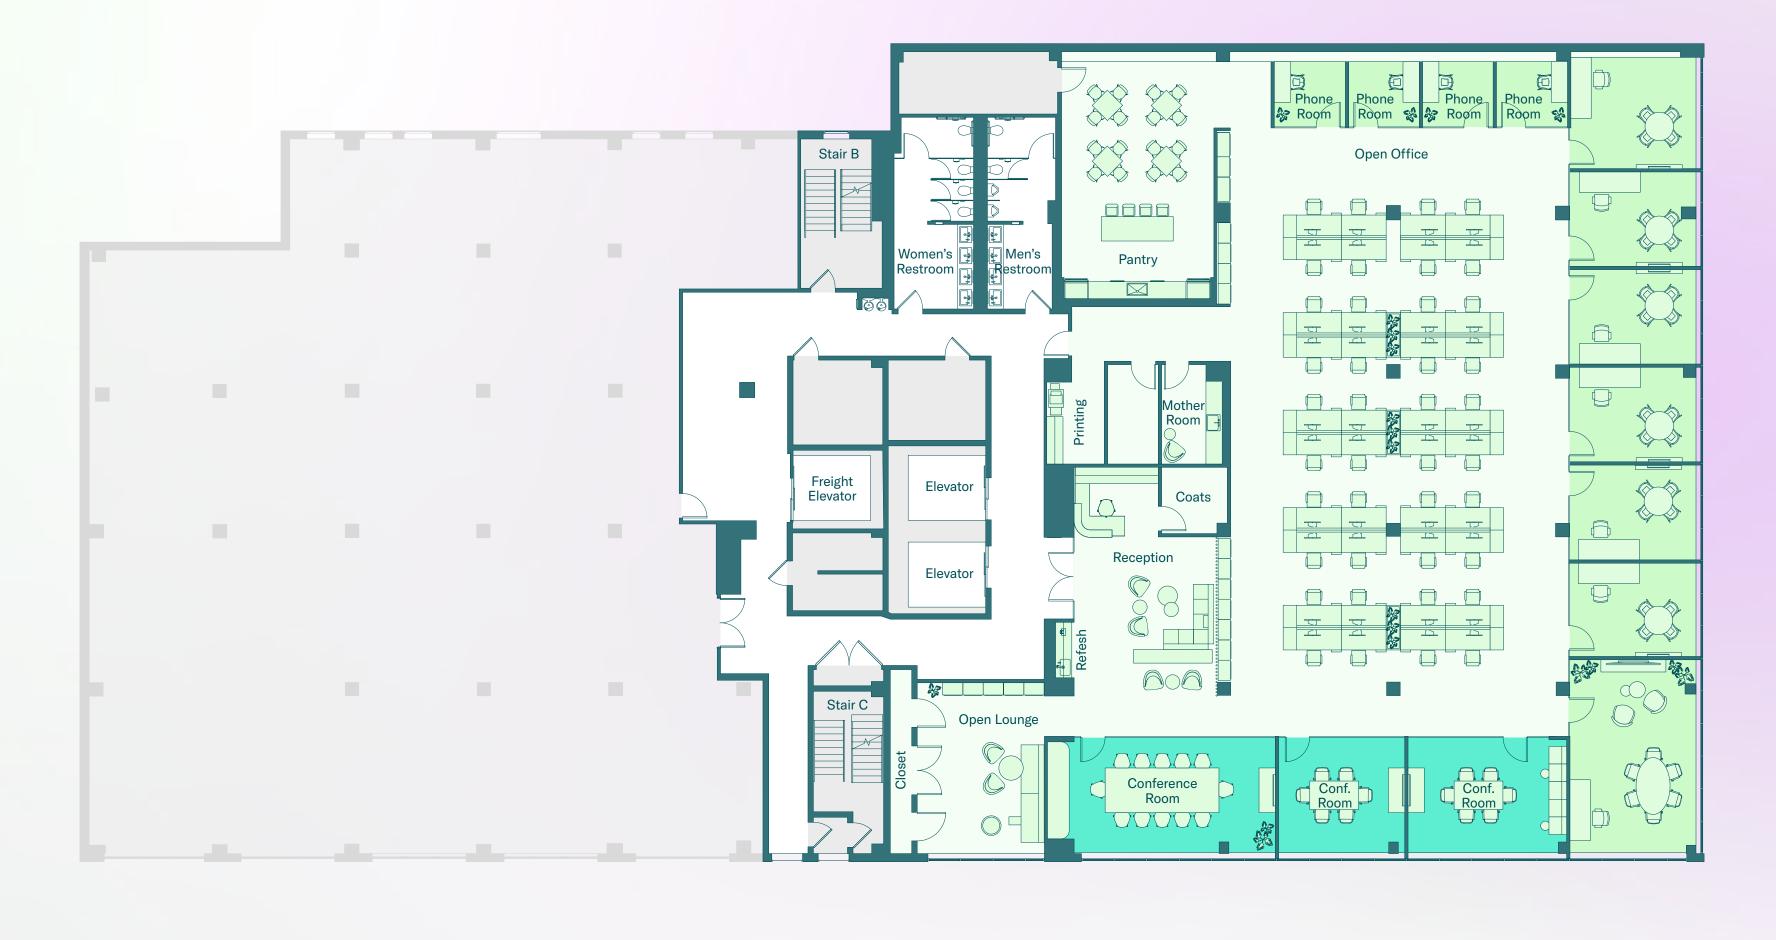

# Third Floor (East)

## White Boxed 13,409 RSF

**Building Core** 

| Headcount Summary                                                                                                                     |                               |
|---------------------------------------------------------------------------------------------------------------------------------------|-------------------------------|
| Workstations<br>Private Offices<br>Reception<br>Total                                                                                 | 40<br>7<br>1<br>48            |
| Meeting Summary                                                                                                                       |                               |
| Conference Room 12P (1)<br>Conference Room 8P (1)<br>Conference Room 6P (1)<br>Phone Room 1P (4)<br>Open Collaboration Seats<br>Total | 12<br>8<br>6<br>4<br>10<br>40 |
| Office<br>Private Office<br>Conference Room                                                                                           |                               |