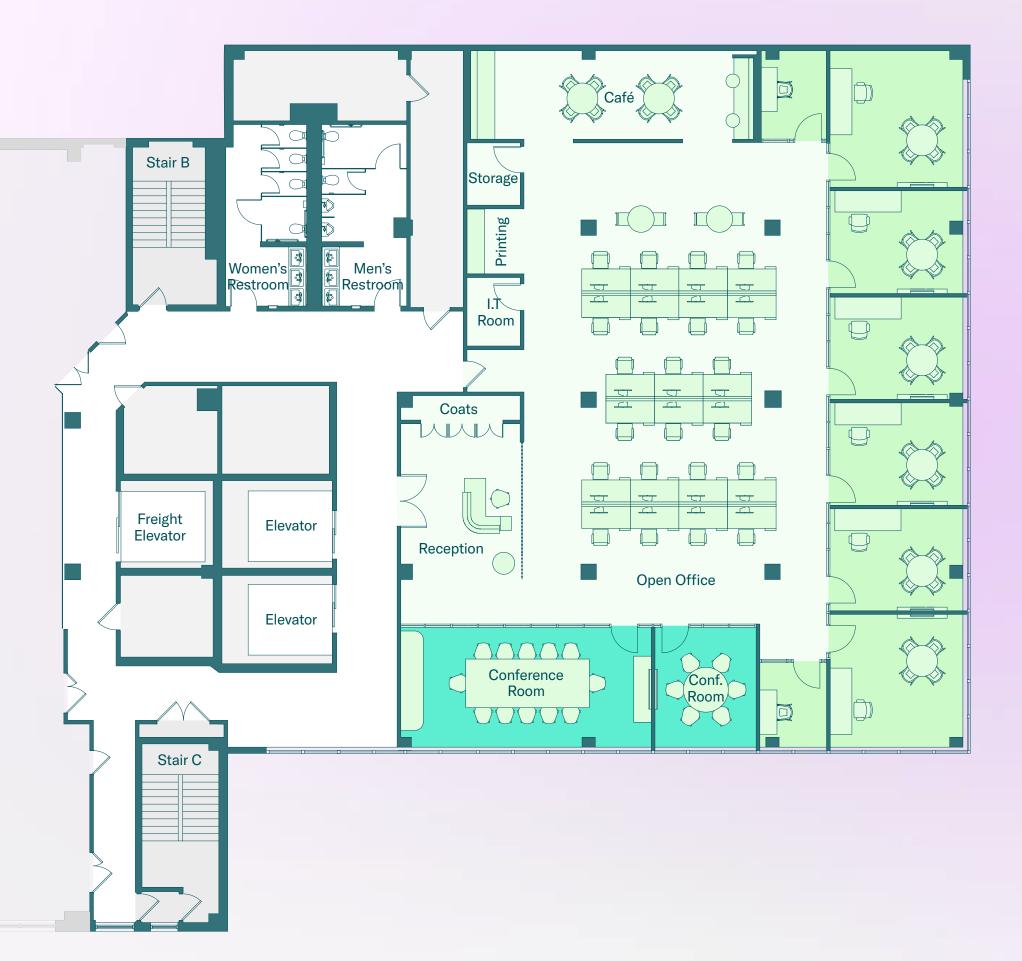

# Third Floor (West)

## White Boxed 10,652 RSF

#### Headcount Summary

| Workstations    | 32 |
|-----------------|----|
| Private Offices | 6  |
| Reception       | 1  |
| Total           | 39 |

#### Meeting Summary

| Conference Room 12P (1)  | 12 |
|--------------------------|----|
| Conference Room 8P (1)   | 8  |
| Conference Room 6P (1)   | 6  |
| Phone Room 1P (4)        | 4  |
| Open Collaboration Seats | 14 |
| Total                    | 44 |
|                          |    |

| Office          |
|-----------------|
| Private Office  |
| Conference Room |
| Building Core   |