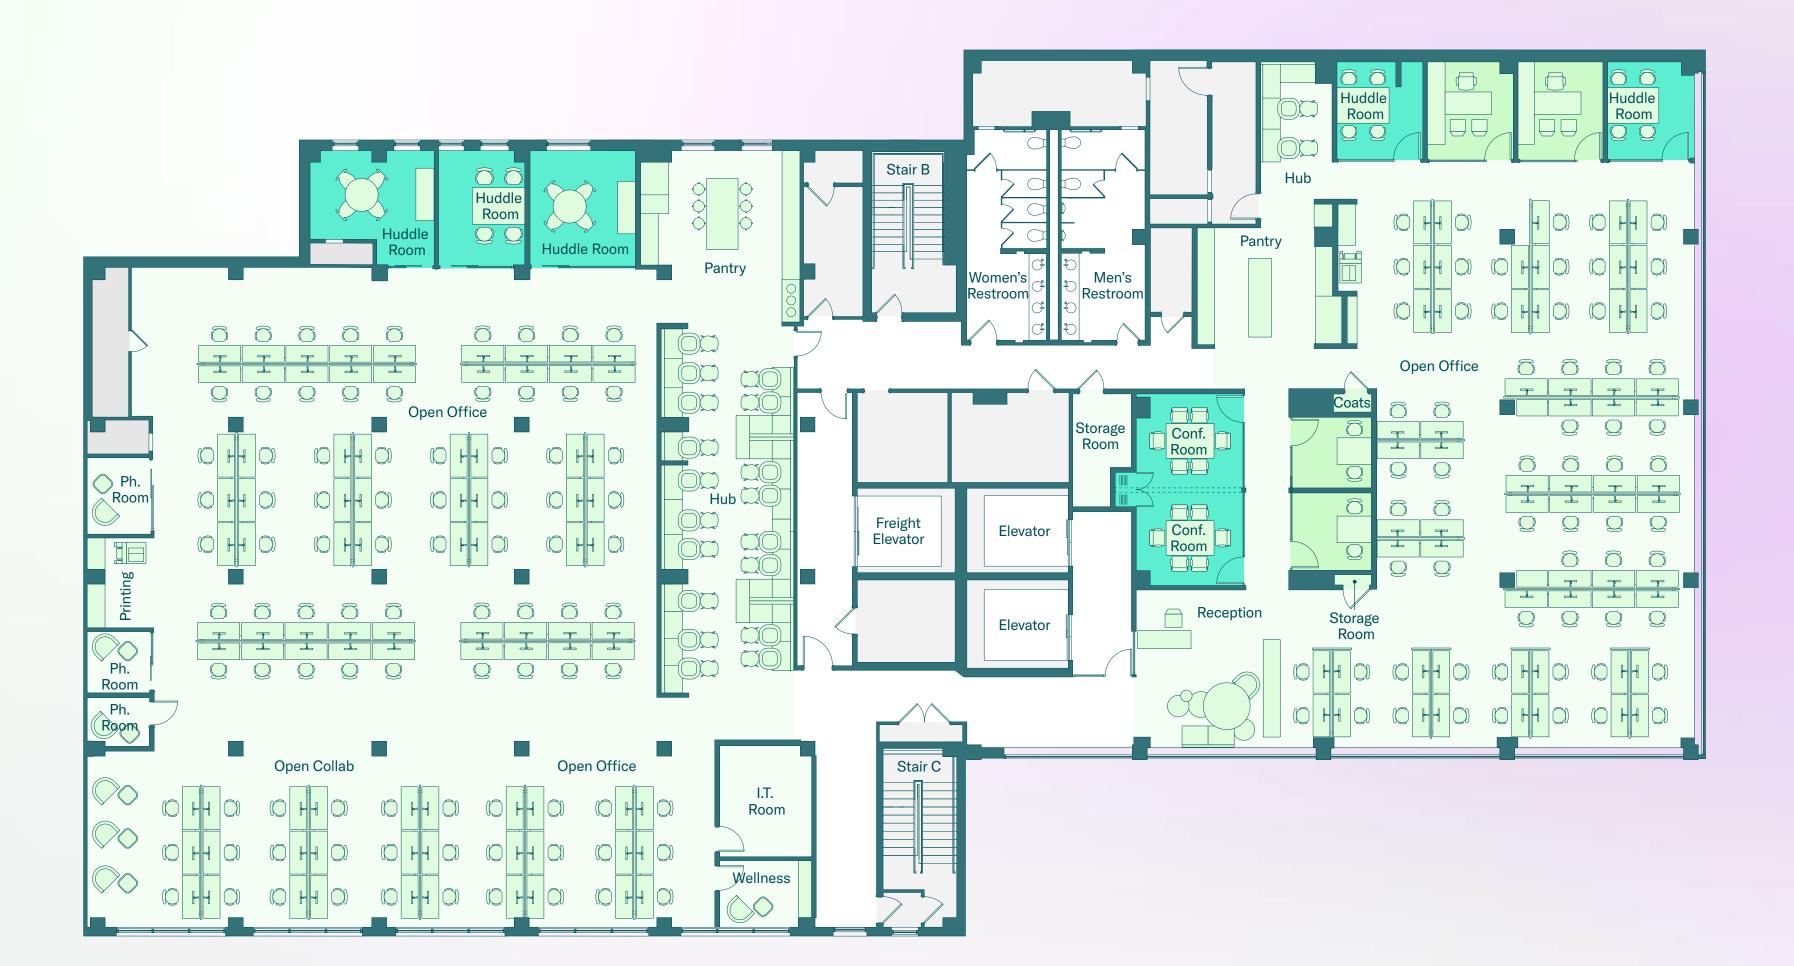

## Tenth Floor

### As-Built 19,430 RSF

#### Headcount Summary

| Workstations    | 153 |
|-----------------|-----|
| Private Offices | 4   |
| Reception       | 1   |
| Total           | 158 |

#### Meeting Summary

| Conference Rooms 6P (2)  | 12 |
|--------------------------|----|
| Huddle Rooms 4P (5)      | 20 |
| Phone Rooms 1P (3)       | 3  |
| Open Collaboration Seats | 57 |
| Total                    | 92 |

Private Office Conference Room Building Core

325HUDSON.COM