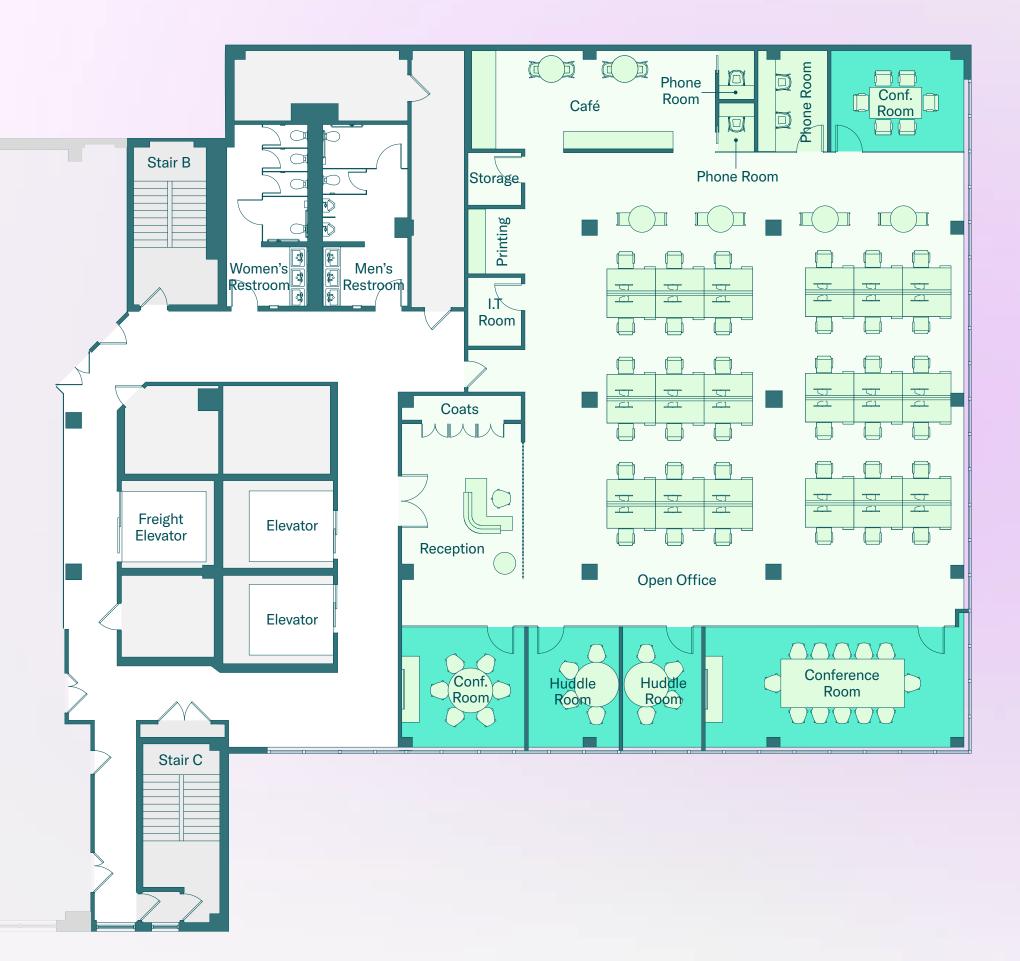

# Third Floor (East)

## White Boxed 13,409 RSF

**Building Core** 

| Headcount Summary                                                                                                                     |                               |
|---------------------------------------------------------------------------------------------------------------------------------------|-------------------------------|
| Workstations<br>Private Offices<br>Reception<br>Total                                                                                 | 40<br>7<br>1<br>48            |
| Meeting Summary                                                                                                                       |                               |
| Conference Room 12P (1)<br>Conference Room 8P (1)<br>Conference Room 6P (1)<br>Phone Room 1P (4)<br>Open Collaboration Seats<br>Total | 12<br>8<br>6<br>4<br>10<br>40 |
| Office<br>Private Office<br>Conference Room                                                                                           |                               |