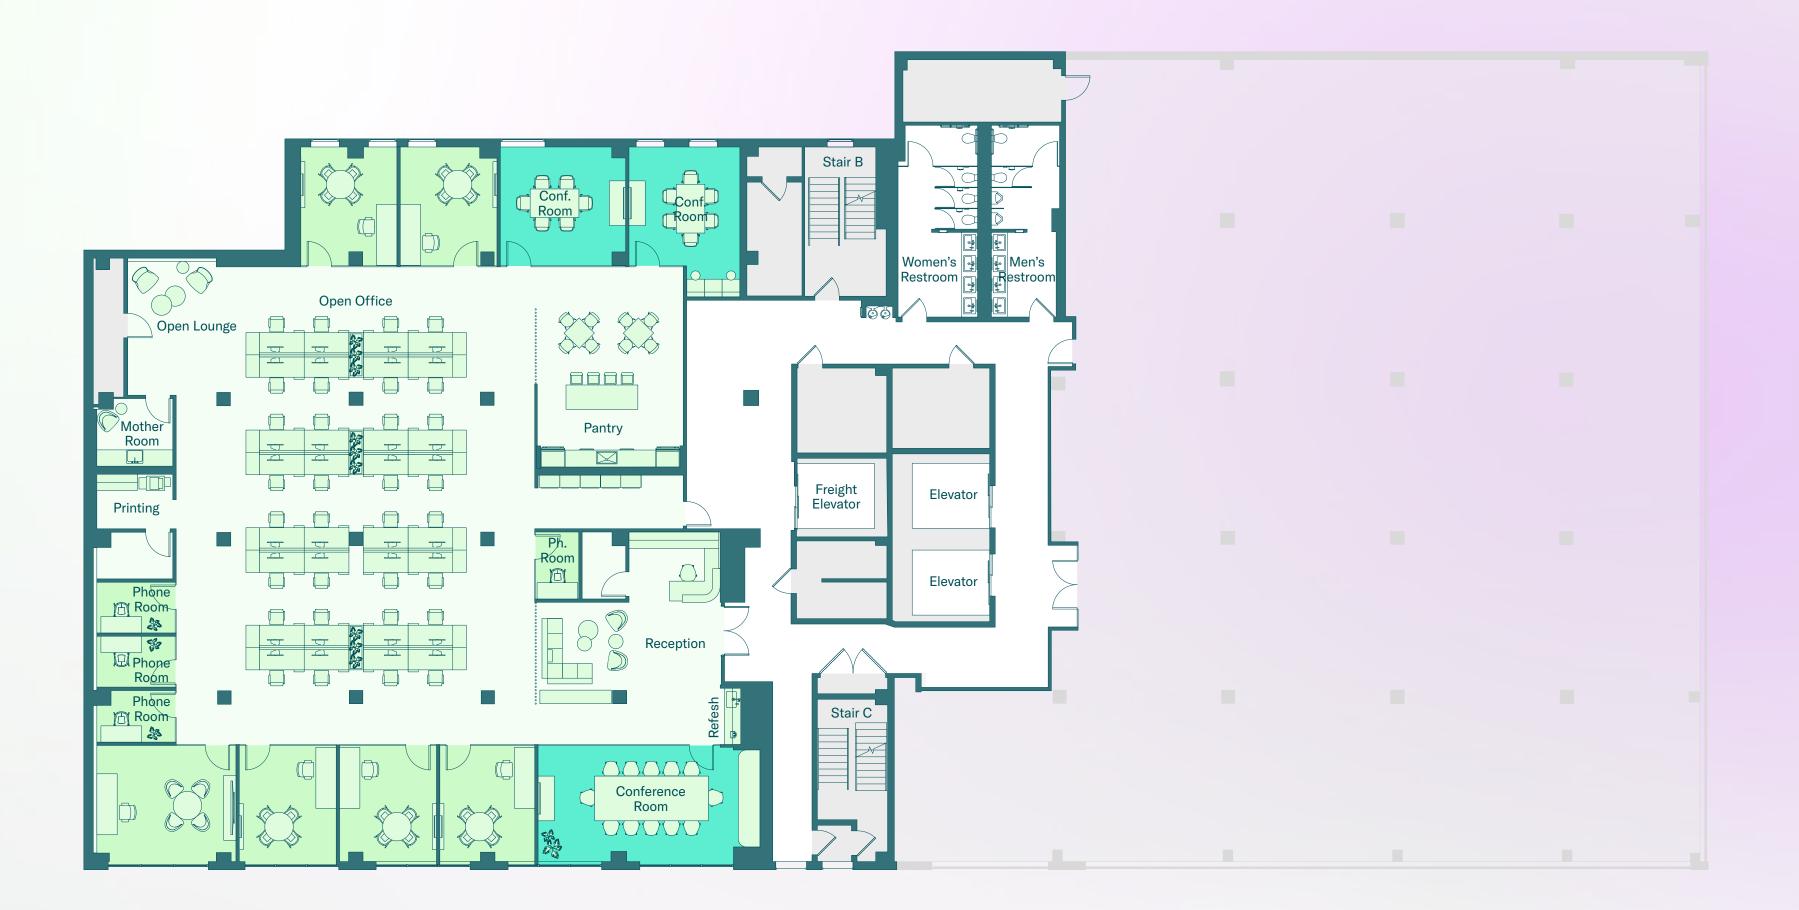

# Third Floor (West)

## White Boxed 10,652 RSF

#### Headcount Summary

| Workstations    | 32 |
|-----------------|----|
| Private Offices | 6  |
| Reception       | 1  |
| Total           | 39 |

#### Meeting Summary

| Conference Room 12P (1)  | 12 |
|--------------------------|----|
| Conference Room 8P (1)   | 8  |
| Conference Room 6P (1)   | 6  |
| Phone Room 1P (4)        | 4  |
| Open Collaboration Seats | 14 |
| Total                    | 44 |
|                          |    |

| Office          |
|-----------------|
| Private Office  |
| Conference Room |
| Building Core   |