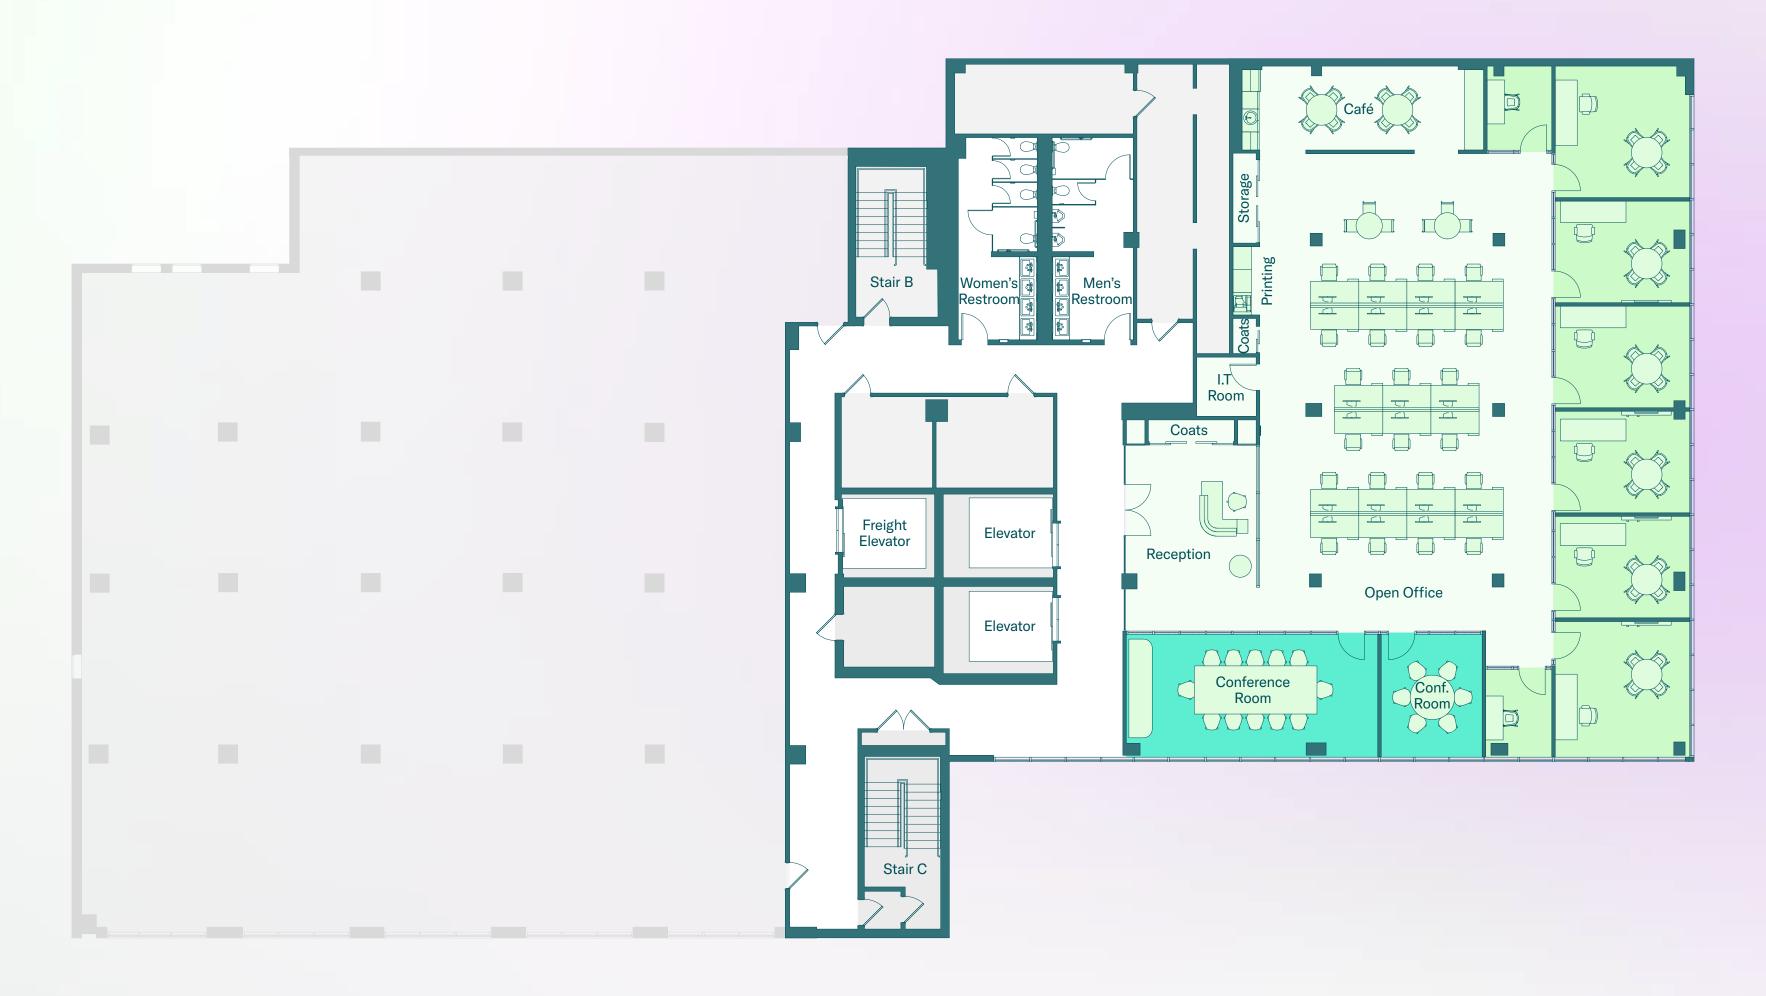

# Eighth Floor

Pre-Built 7,972 RSF Available June 2023

#### Headcount Summary

| Workstations    | 22 |
|-----------------|----|
| Private Offices | 8  |
| Reception       | 1  |
| Total           | 31 |

### Meeting Summary

| Conference Room 12P (1)  | 12 |
|--------------------------|----|
| Conference Room 6P (1)   | 6  |
| Open Collaboration Seats | 14 |
| Total                    | 32 |

Private Office Conference Room Building Core