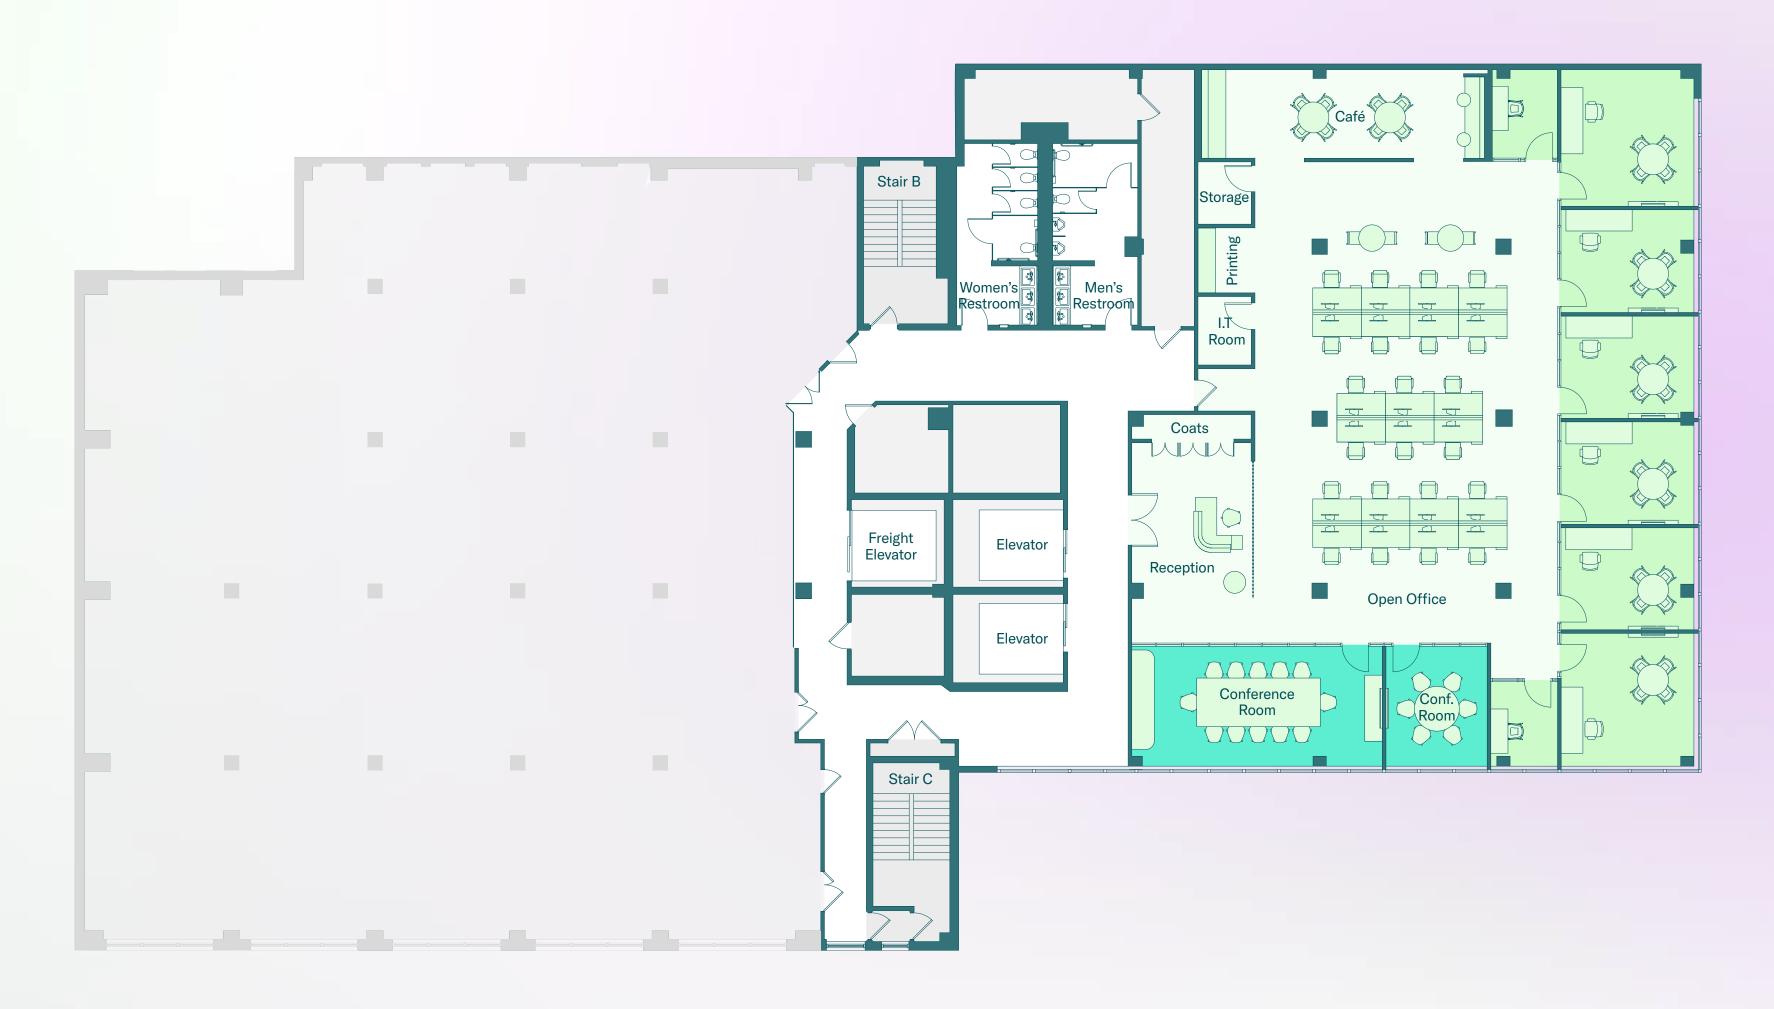

# Ninth Floor

Creative Office Test Fit 8,067 RSF

### Headcount Summary

| Workstations    | 22 |
|-----------------|----|
| Private Offices | 8  |
| Reception       | 1  |
| Total           | 31 |

### Meeting Summary

| Conference Room 12P (1)  | 12 |
|--------------------------|----|
| Conference Room 6P (1)   | 6  |
| Open Collaboration Seats | 18 |
| Total                    | 36 |

Private Office Conference Room Building Core