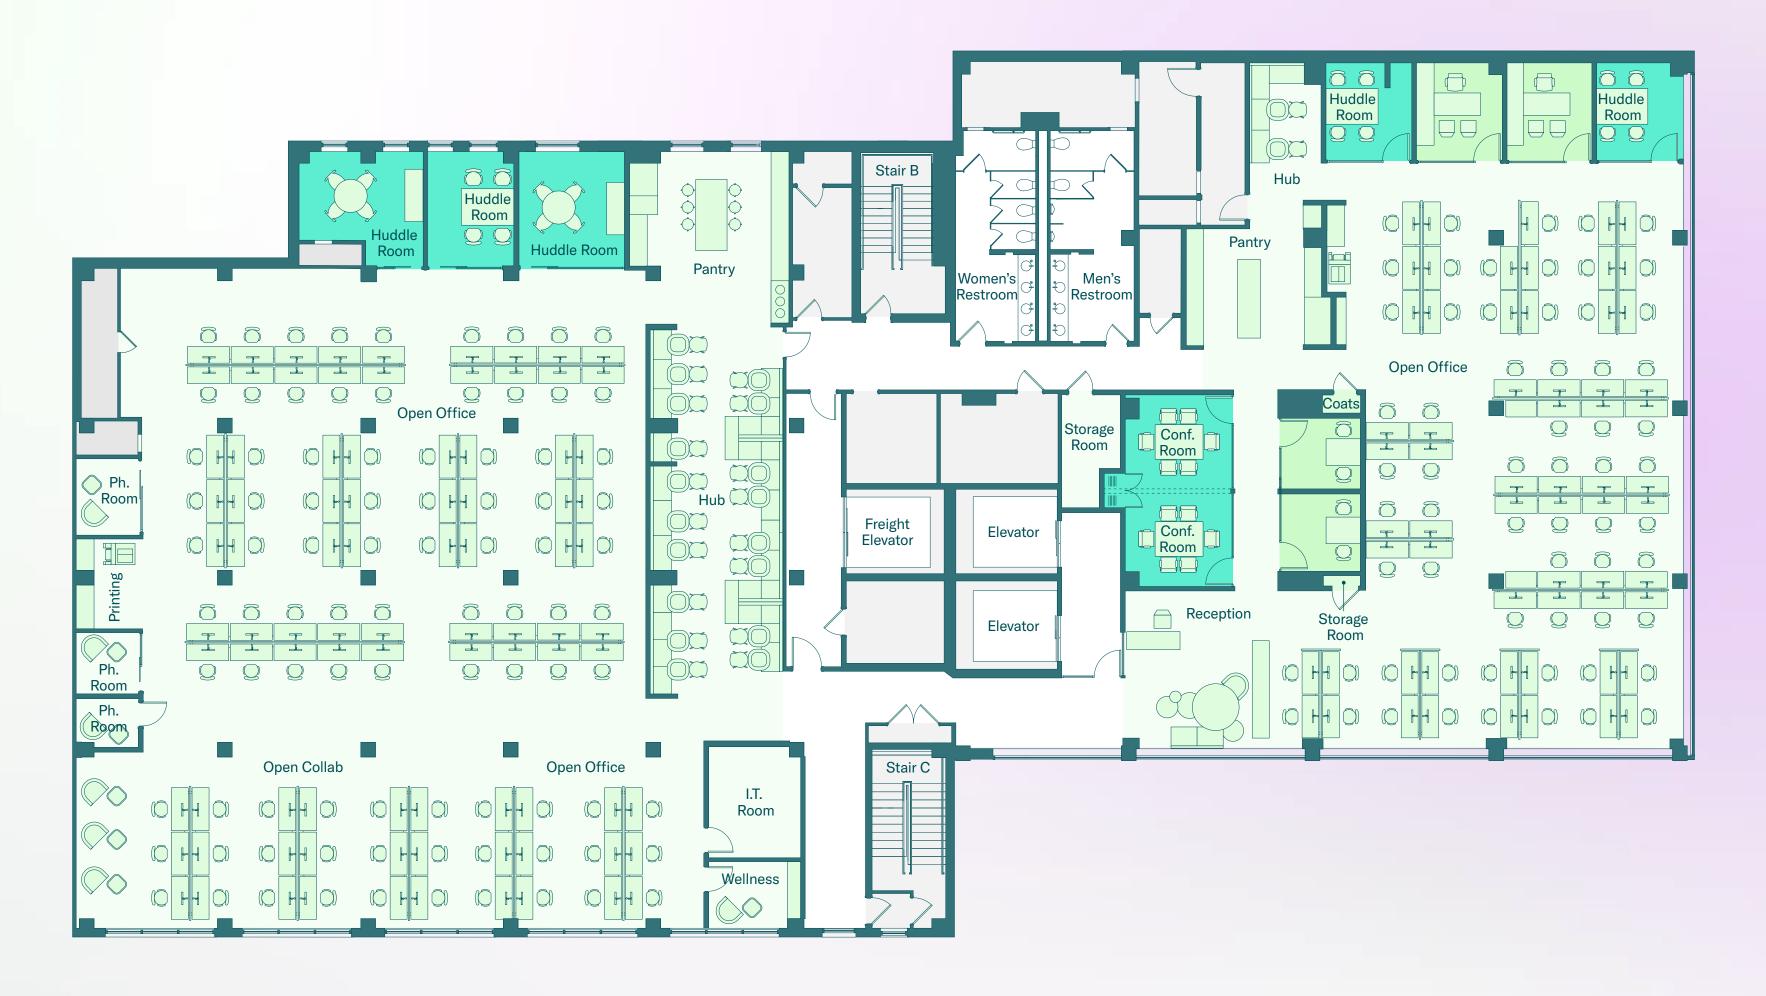

## Tenth Floor

As-Built 19,430 RSF

#### Headcount Summary

| 153 |
|-----|
| 4   |
| 1   |
| 158 |
|     |

#### Meeting Summary

| Conference Rooms 6P (2)  | 12 |
|--------------------------|----|
| Huddle Rooms 4P (5)      | 20 |
| Phone Rooms 1P (3)       | 3  |
| Open Collaboration Seats | 57 |
| Total                    | 92 |

Private Office Conference Room Building Core