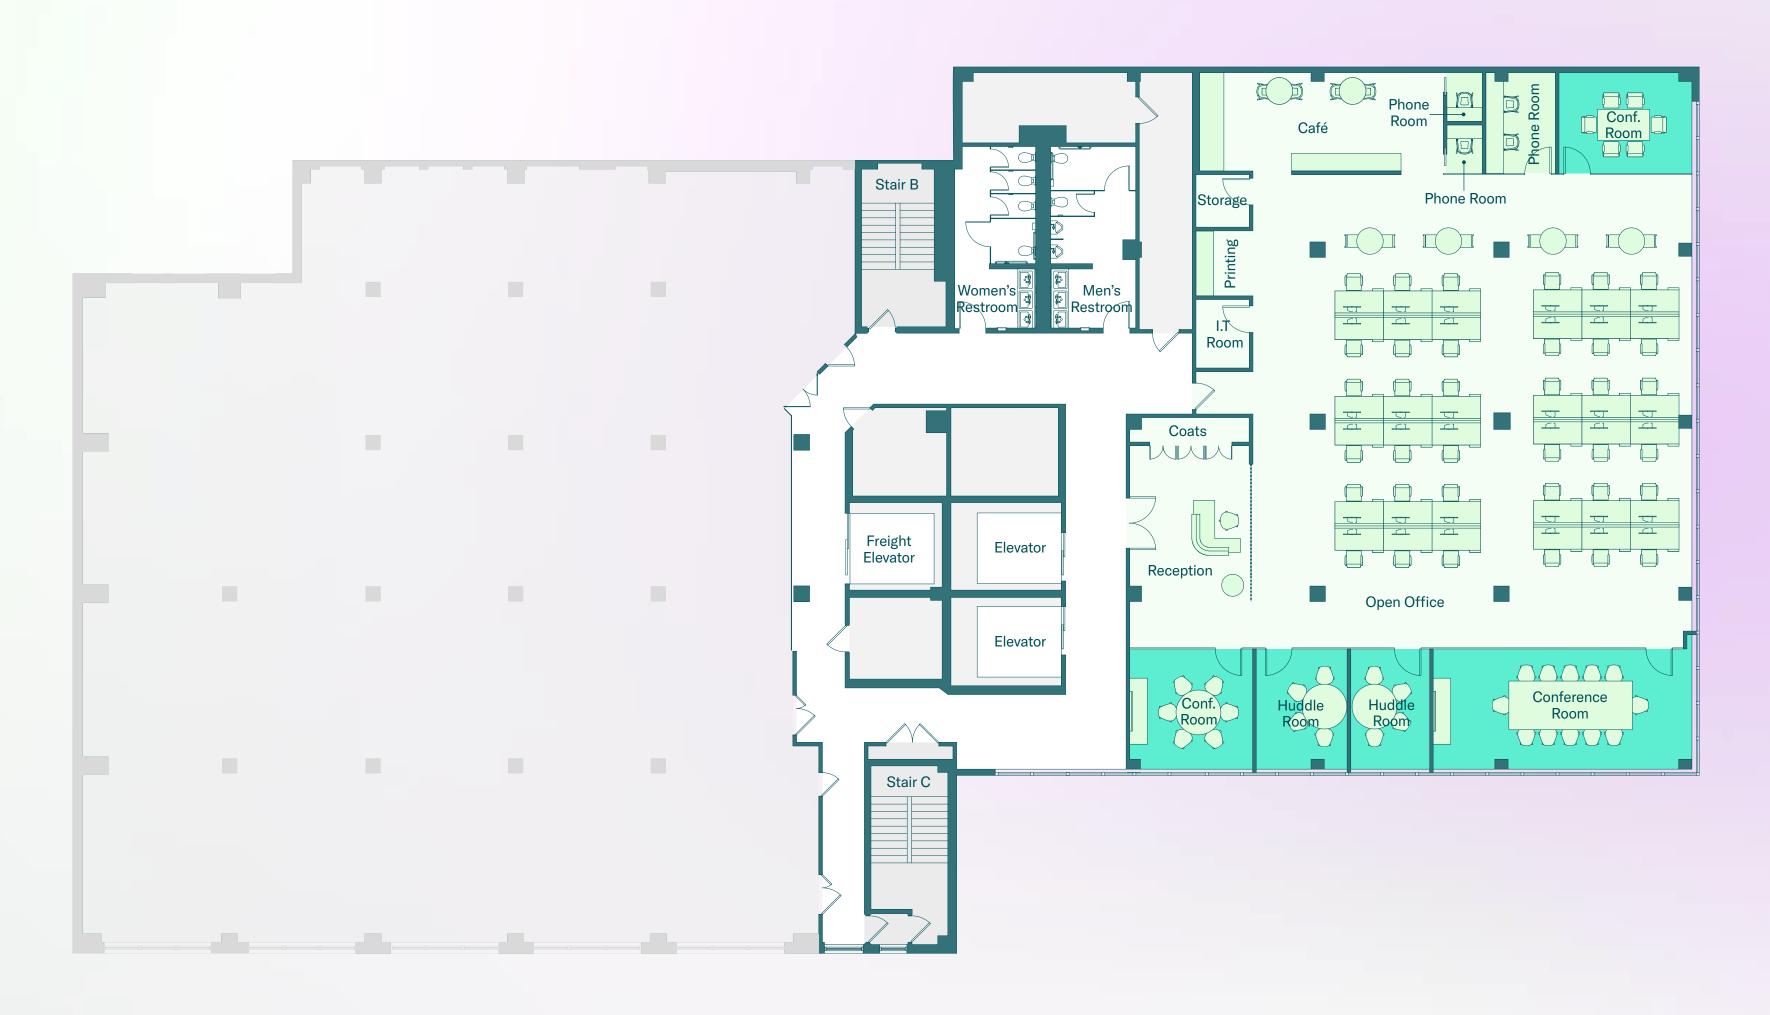

# Ninth Floor

Creative Office Test Fit 8,067 RSF

### Headcount Summary

| Workstations | 36 |
|--------------|----|
| Reception    | 1  |
| Total        | 37 |

### Meeting Summary

| Conference Room 12P (1)  | 12 |
|--------------------------|----|
| Conference Rooms 6P (2)  | 12 |
| Huddle Rooms 4P (2)      | 8  |
| Phone Room 2P (1)        | 2  |
| Phone Rooms 1P (2)       | 2  |
| Open Collaboration Seats | 12 |
| Total                    | 48 |

Private Office Conference Room Building Core