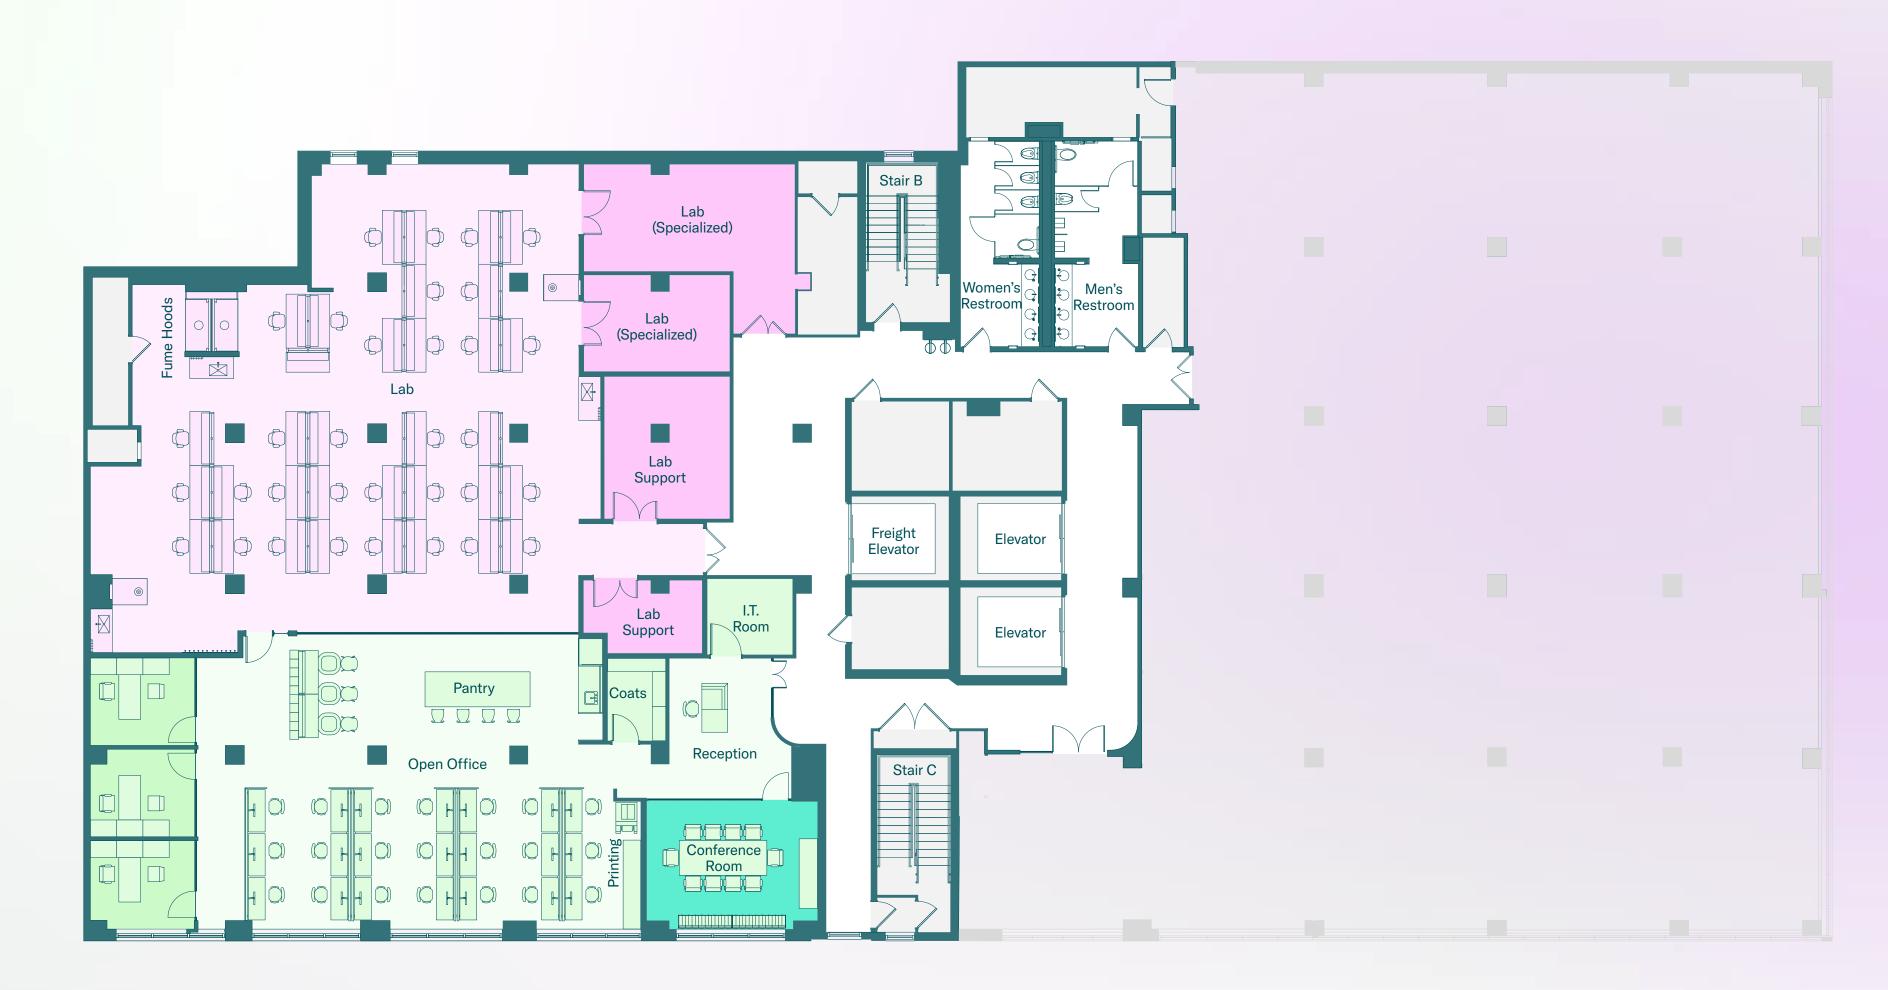

### Third Floor

Warm Lab Shell 23,828 RSF

### Headcount Summary

| 101 |
|-----|
| 50  |
| 7   |
| 2   |
| 160 |
|     |

### Meeting Summary

| Conference Rooms 10P (2) | 20 |
|--------------------------|----|
| Open Collaboration Seats | 22 |
| Total                    | 42 |

Lab
Lab Support/Specialized
Office
Private Office
Conference Room
Building Core

Vandam Street