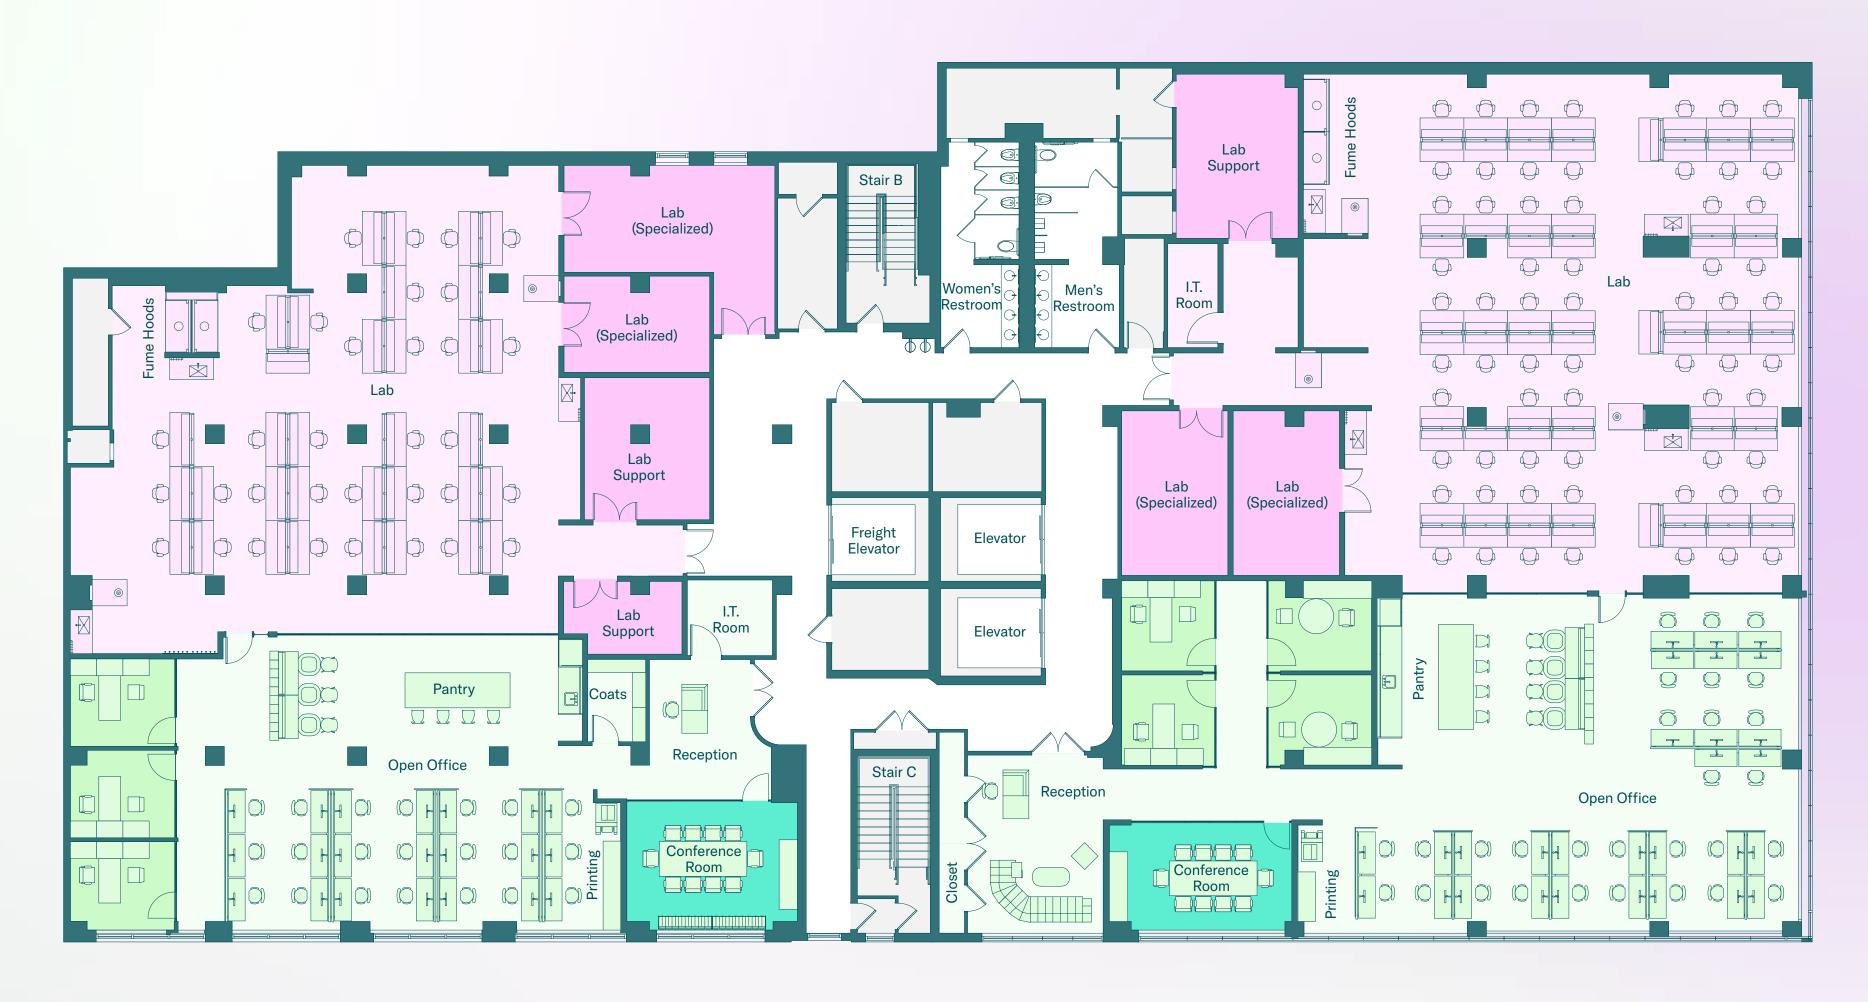

# Fifth Floor (East)

Furnished Pre-Built 12,976 RSF Available December 2023

### Headcount Summary

| Labstations     | 67  |
|-----------------|-----|
| Workstations    | 29  |
| Private Offices | 4   |
| Reception       | 1   |
| Total           | 101 |

### Meeting Summary

| Conference Room 10P (1)  | 10 |
|--------------------------|----|
| Open Collaboration Seats | 12 |
| Total                    | 22 |

Lab
Lab Support/Specialized
Office
Private Office
Conference Room
Building Core

Vandam Street