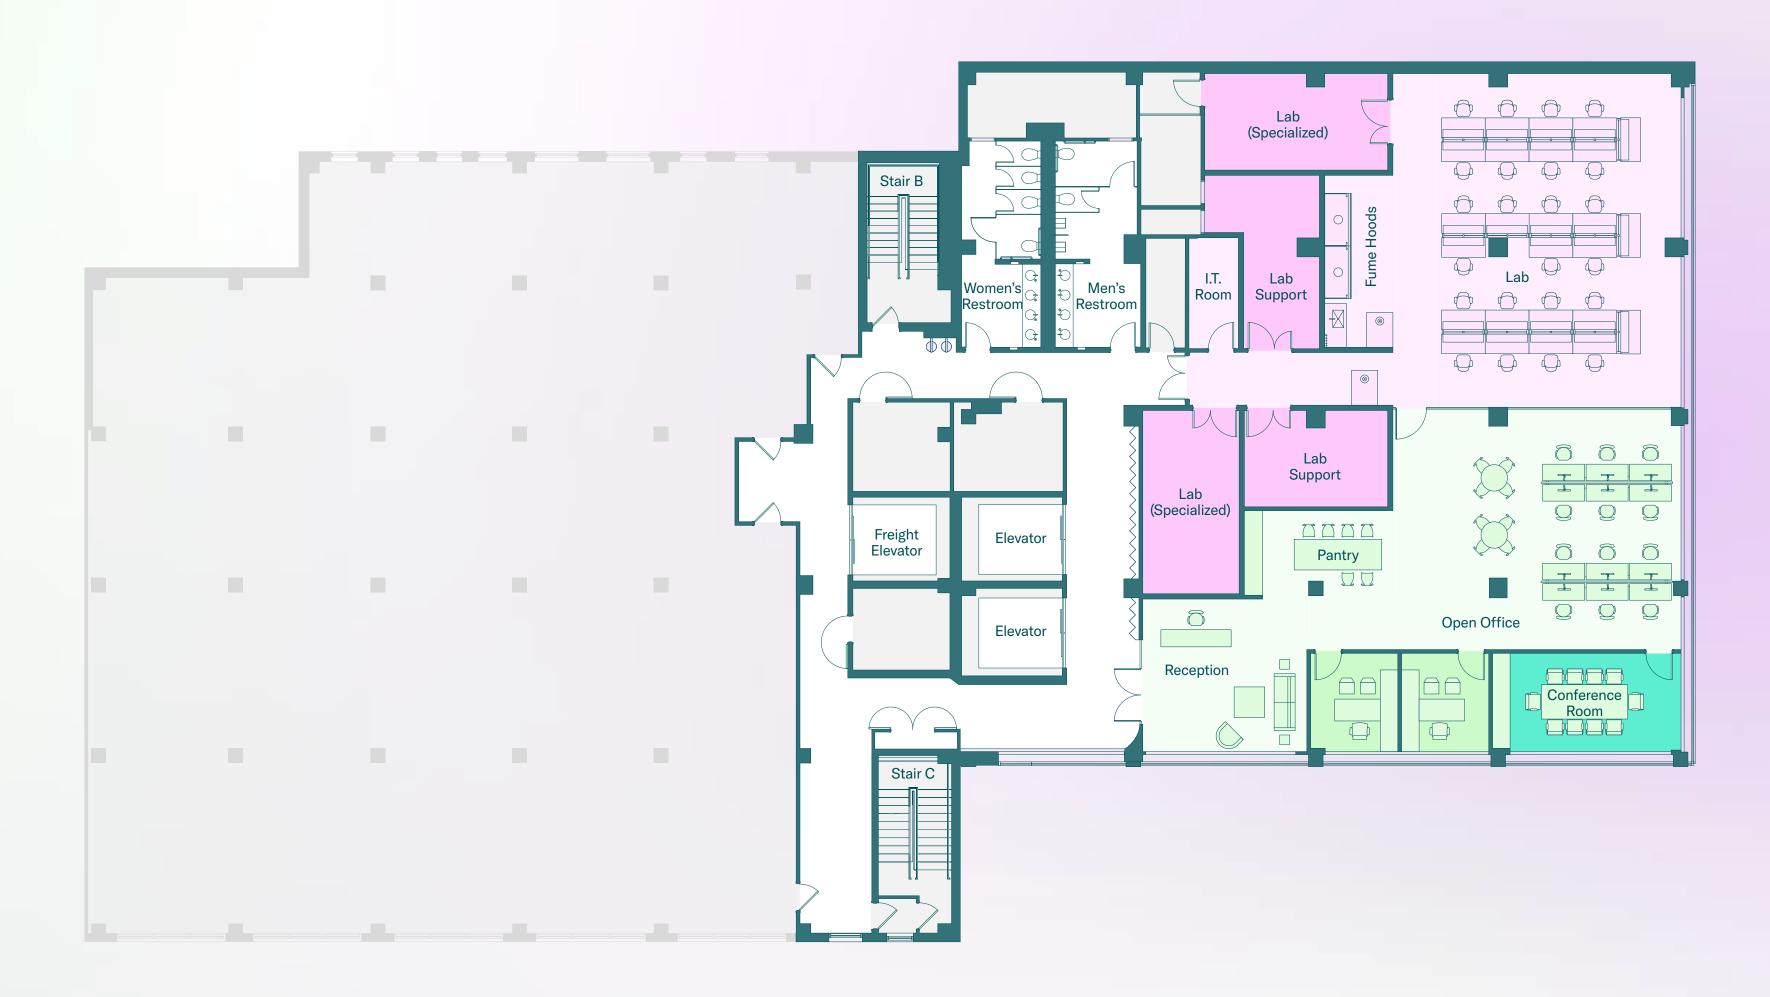

## Ninth Floor

Warm Lab Shell 8,067 RSF

### Headcount Summary

| Labstations     | 26 |
|-----------------|----|
| Workstations    | 12 |
| Private Offices | 2  |
| Reception       | 1  |
| Total           | 39 |

### Meeting Summary

| Conference Room 10P (1)  | 10 |
|--------------------------|----|
| Open Collaboration Seats | 14 |
| Total                    | 24 |

Lab
Lab Support/Specialized
Office
Private Office
Conference Room
Building Core

Vandam Street