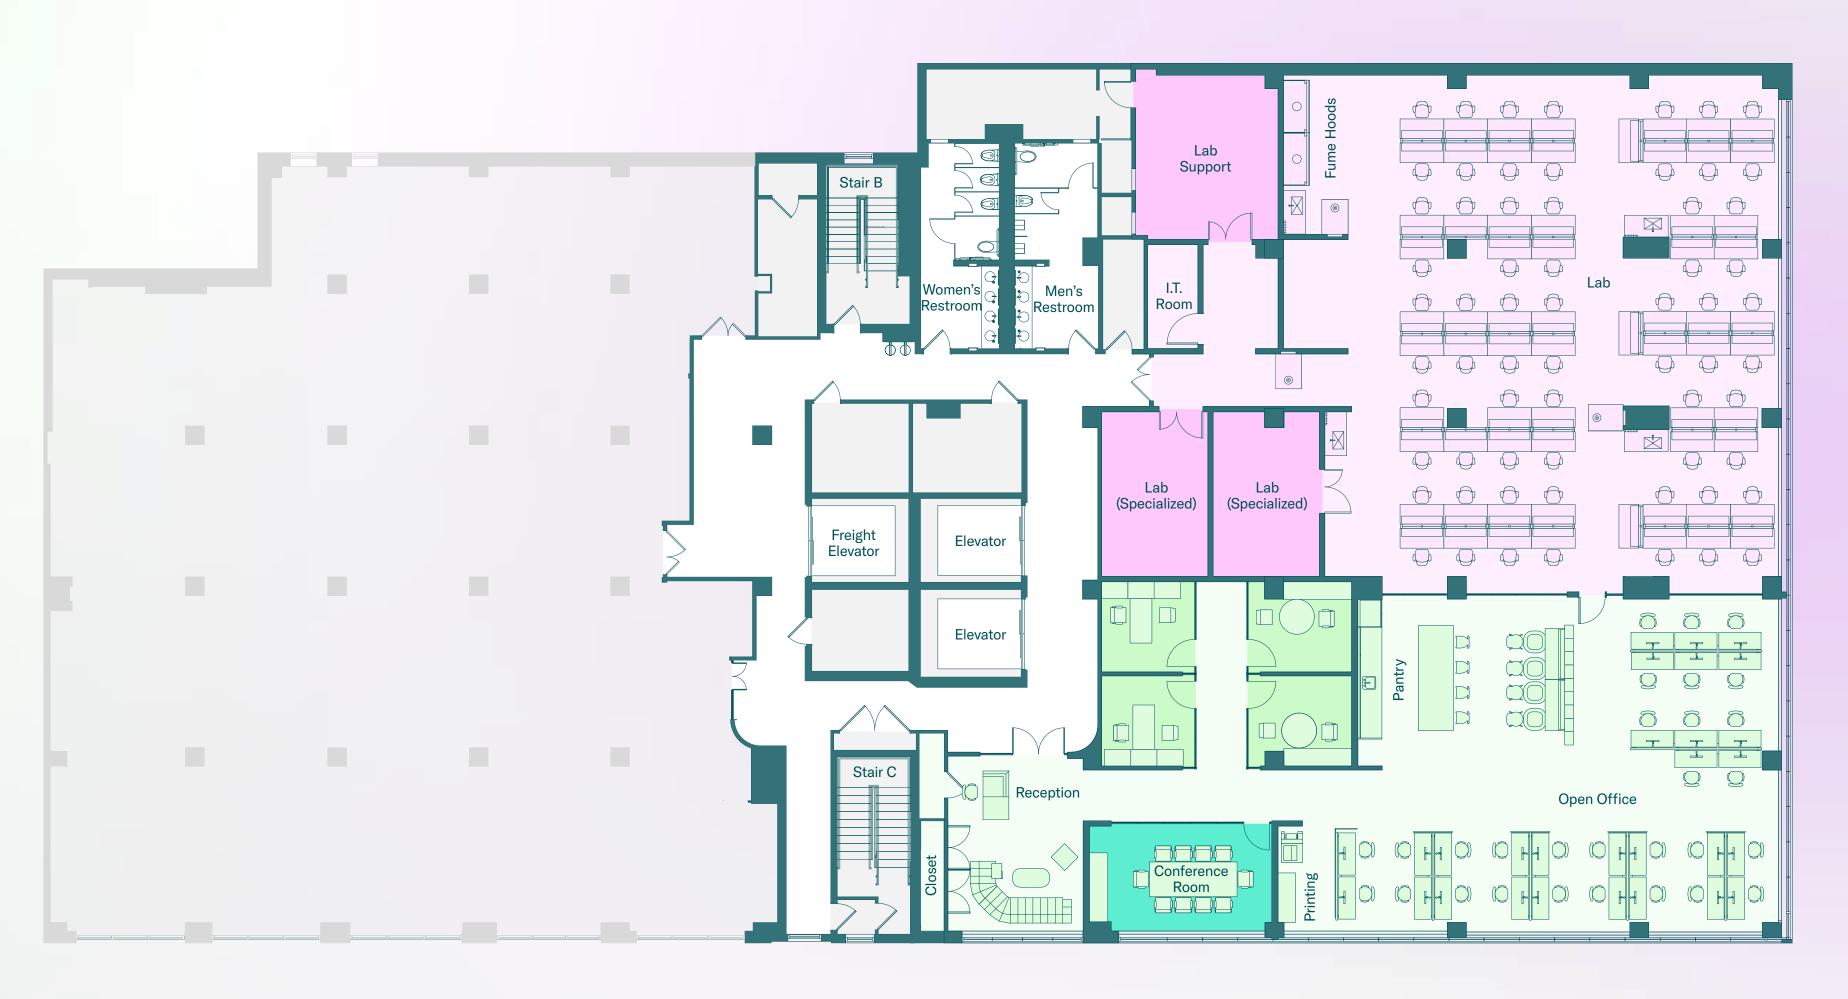

# Fifth Floor (West)

Furnished Pre-Built 10,848 RSF Available December 2023

### Headcount Summary

| Labstations     | 34 |
|-----------------|----|
| Workstations    | 21 |
| Private Offices | 3  |
| Reception       | 1  |
| Total           | 59 |
|                 |    |

### Meeting Summary

| Conference Room 10P (1)  | 10 |
|--------------------------|----|
| Open Collaboration Seats | 10 |
| Total                    | 20 |

Lab
Lab Support/Specialized
Office
Private Office
Conference Room
Building Core

Vandam Street N