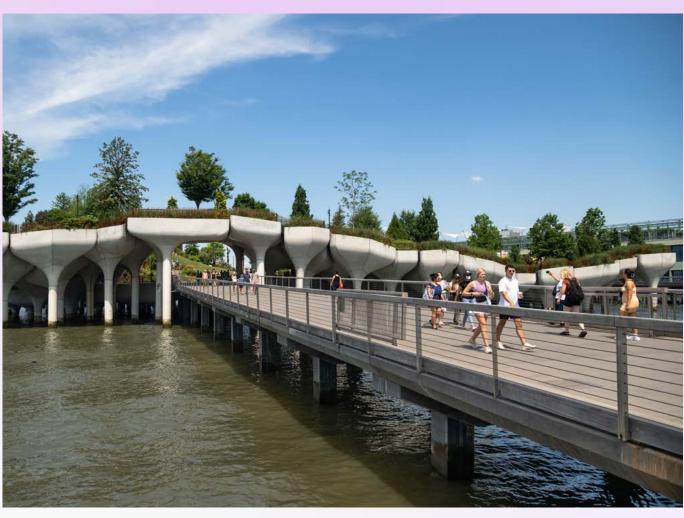

Little Island is a new public park, where you can experience nature and art in a unique urban oasis on the Hudson River.

BUILDING

**AMENITIES** 

LAB

NEIGHBORHOOD

Intimate eatery offering Emilia-Romagna dishes, outdoor seating & private dining in a wine cellar at Nonna Beppa.