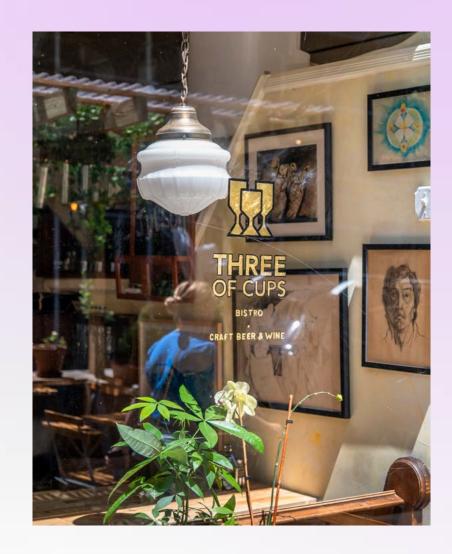

Maman, a rustic storefront showcasing classic French & American baked goods, plus soups, sandwiches & salads.

Three of cups simultaneously embraces European heritage and creates a NYC home for seeking good food and wine.