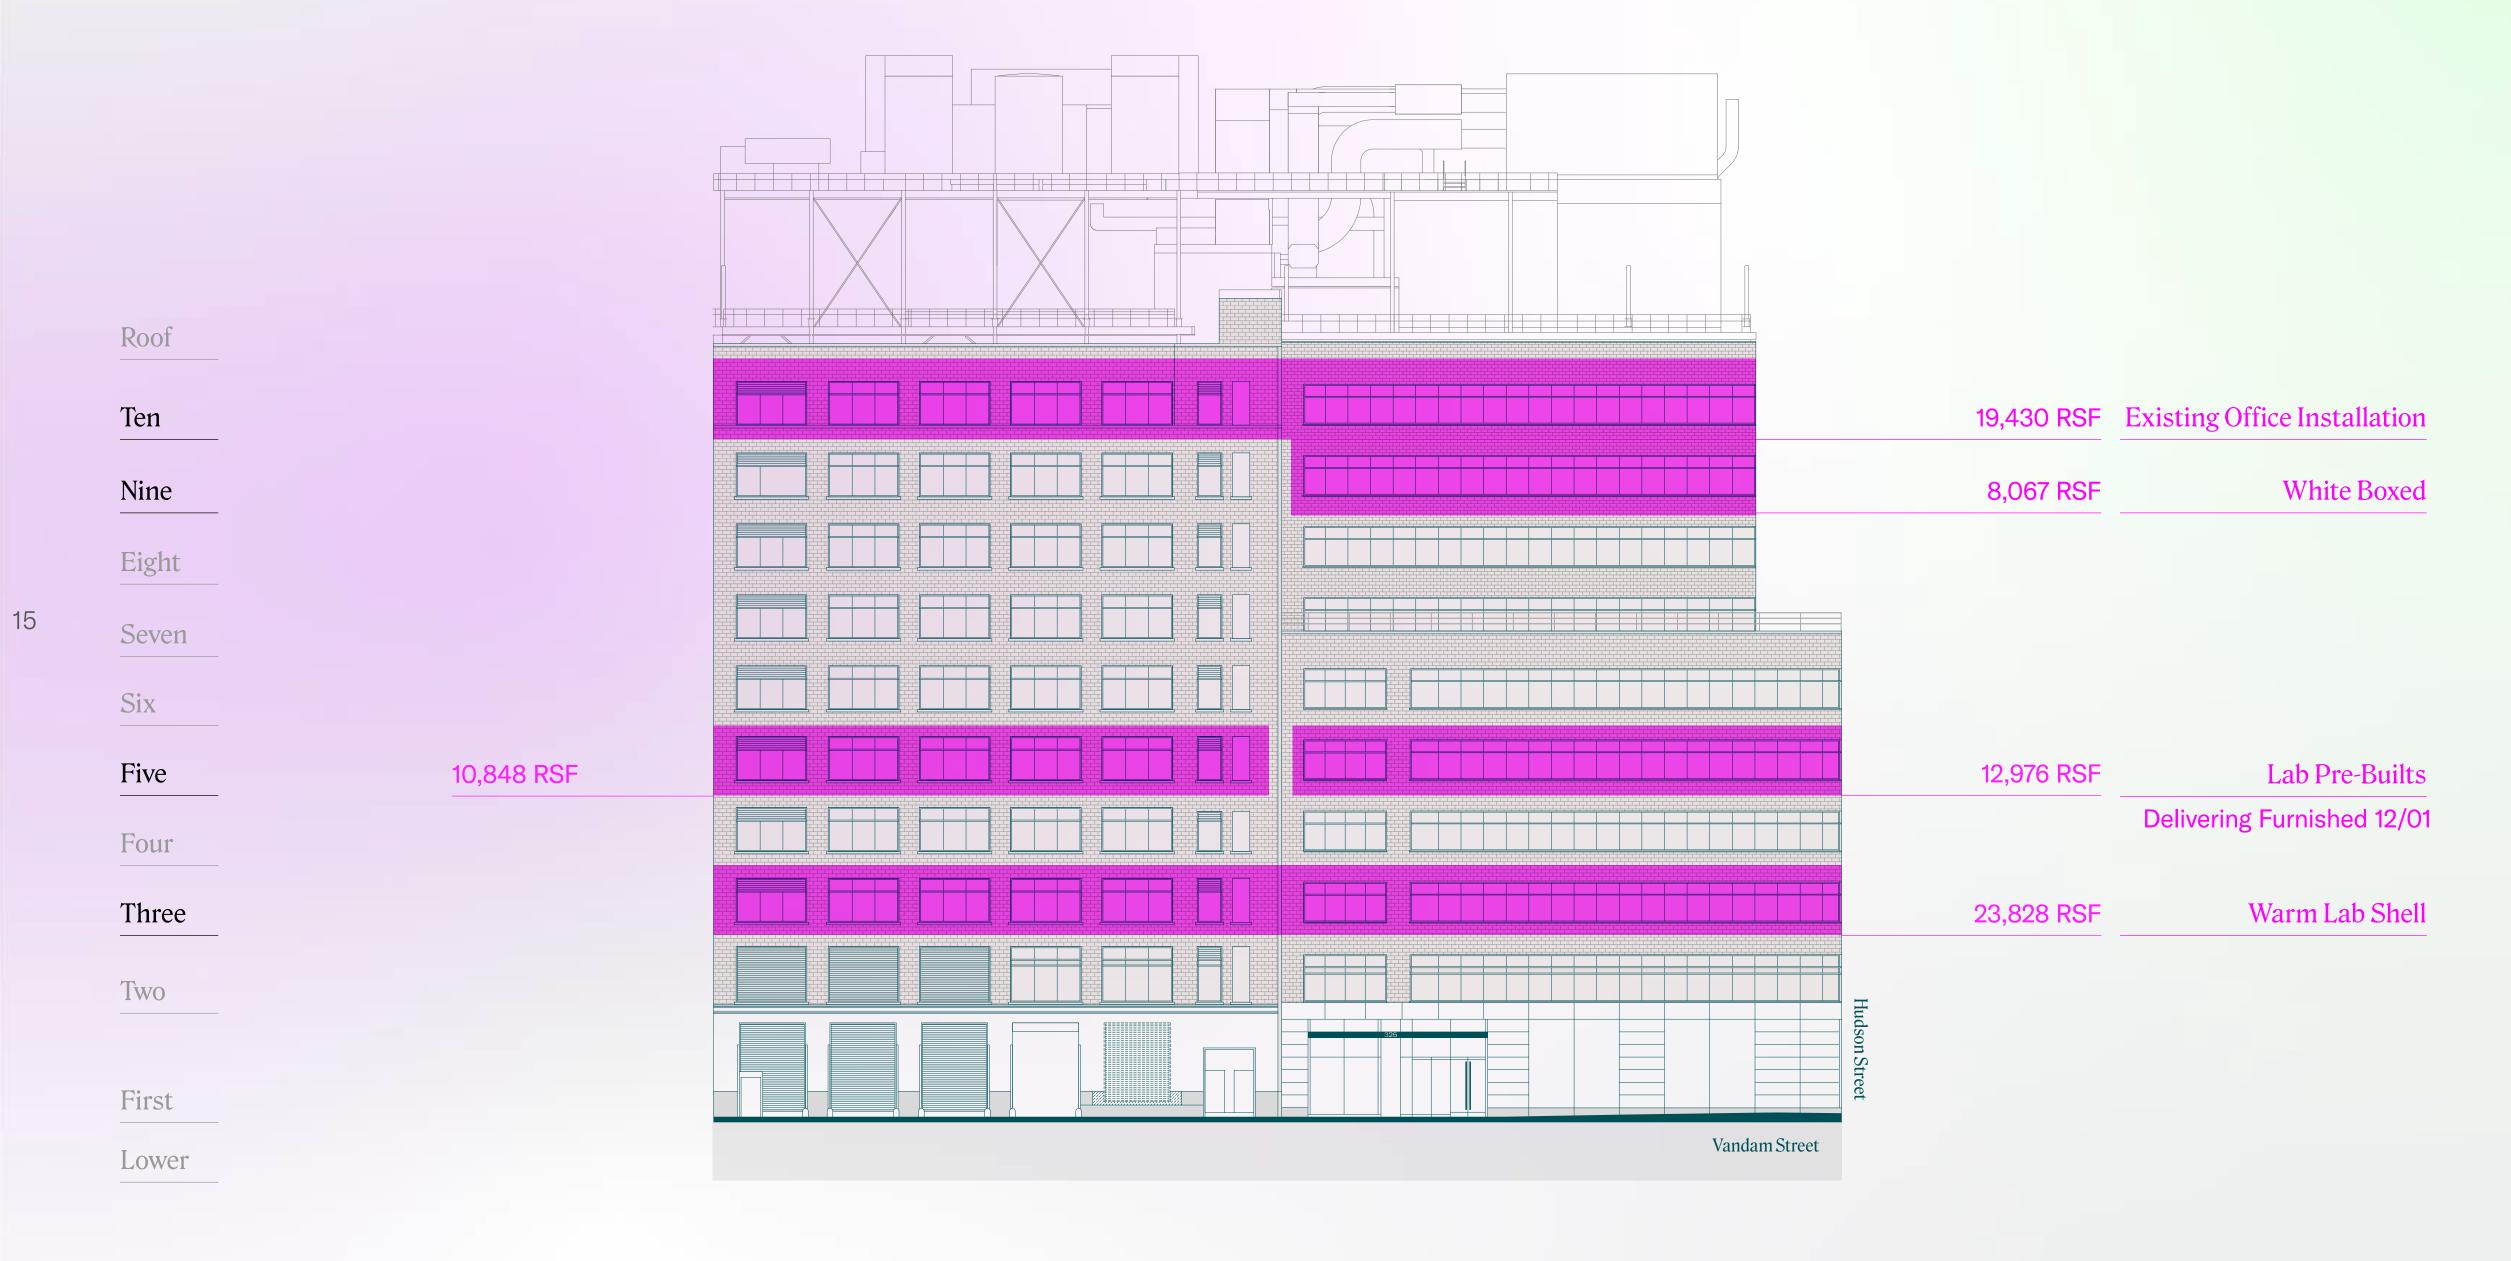

# Lab Availability

15

16

# Fifth Floor (East)

Furnished Pre-Built 12,976 RSF Available December 2023

# Fifth Floor (West)

Furnished Pre-Built 10,848 RSF Available December 2023

# Ninth Floor

Warm Lab Shell 8,067 RSF