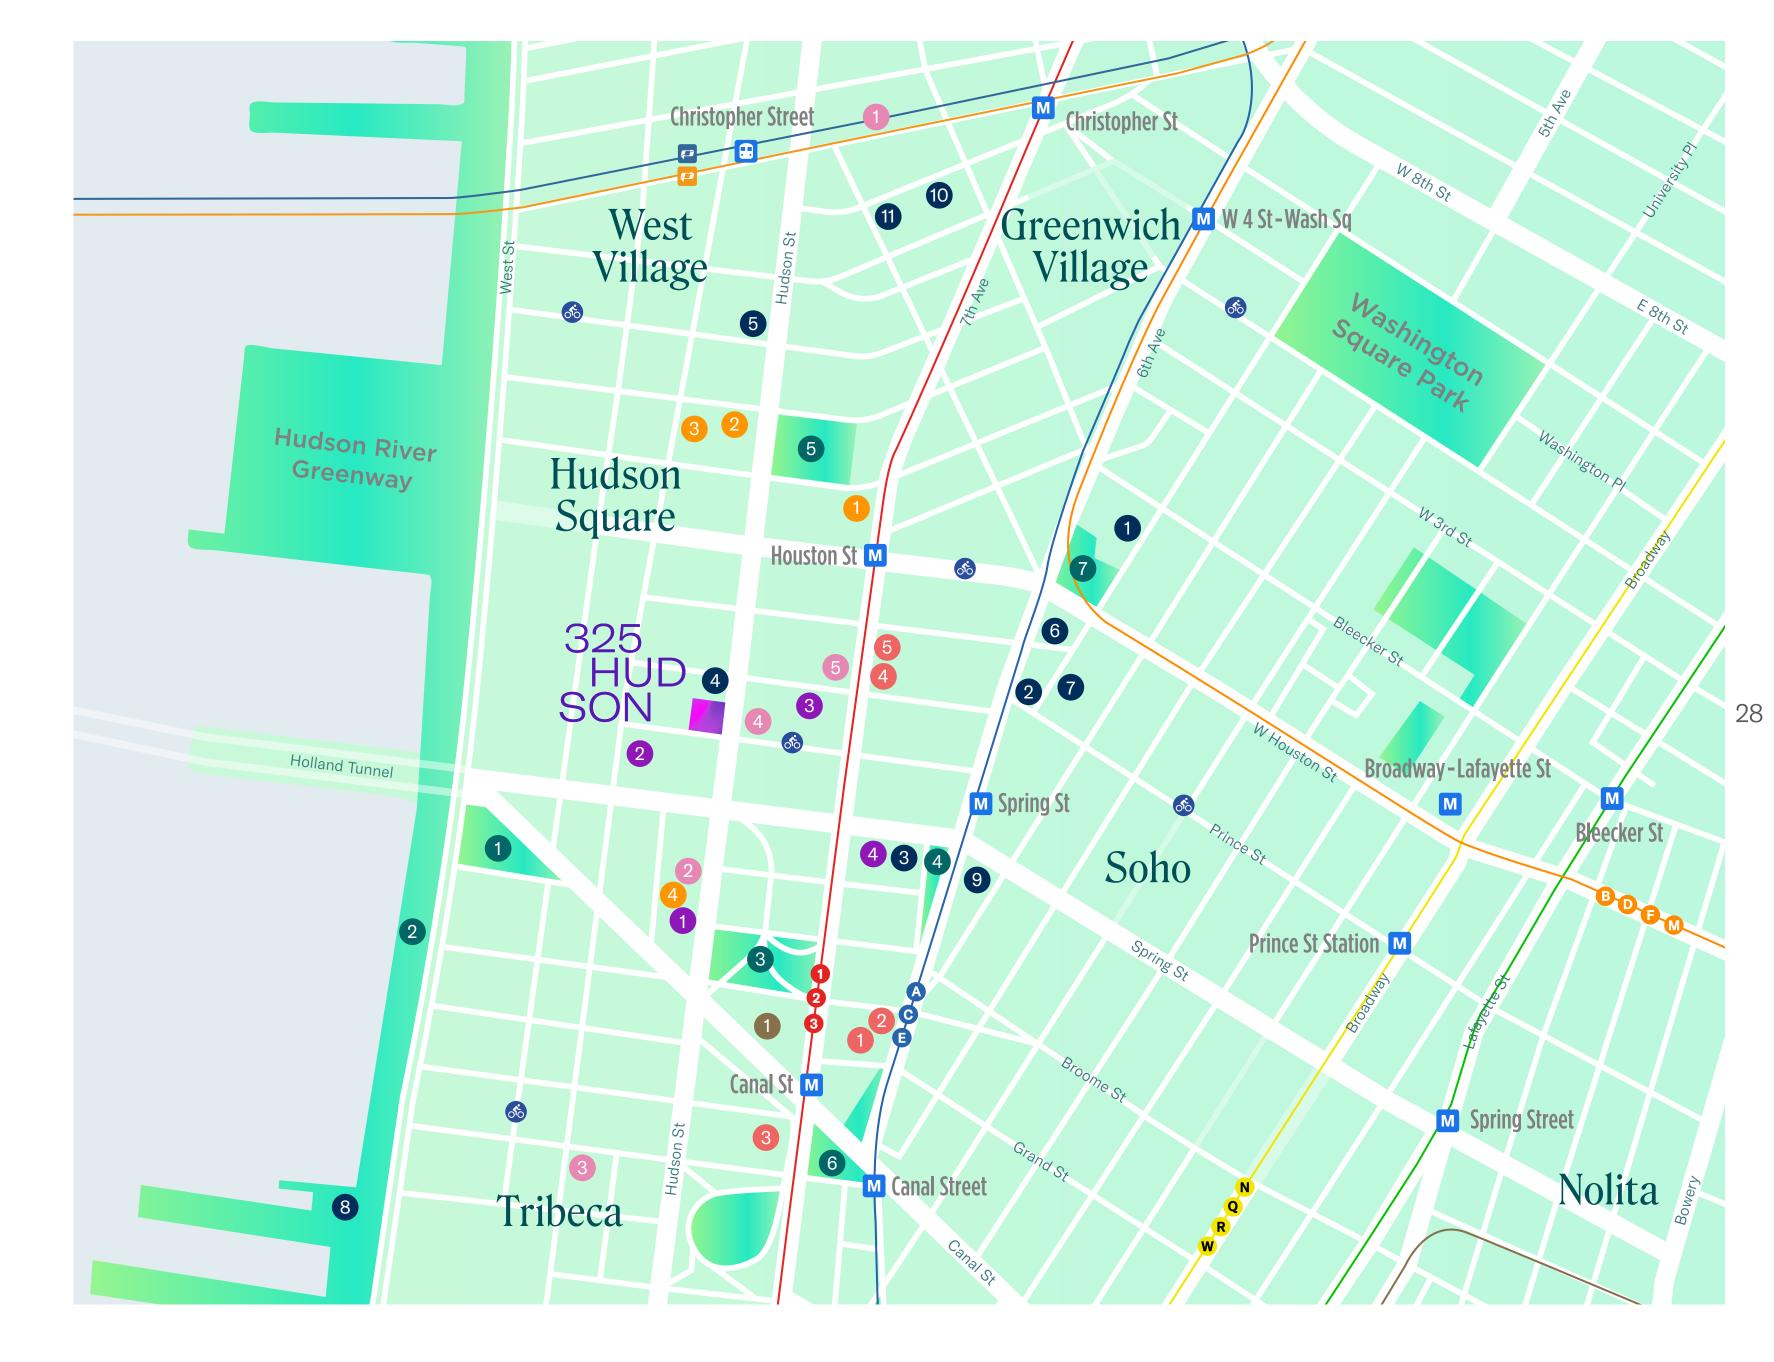

Vandam Street

\ \ \

20

Hudson Square is surrounded by plenty of public art brightening up the streets adding to the layers of culture in this buzzing area.

Located at the nexus of Soho,
Tribeca and the West Village,
Hudson Square is a bustling
neighborhood filled with
public art and streets full of life.

#### Restaurants:

- Dante NYC
- 2 Lola Taverna
- 3 Altro Paradiso
- Westville Hudson
- 6 Hudson Clearwater
- 6 Charlie Bird
- Shuka
- 8 City Vineyard
- 9 Sugarfish
- Buvette
- The Little Owl

#### Spas:

Chillhouse Soho Flagship

#### Hotels:

- 4 Arlo Hotel
- 2 Hugo Hotel
- **3** Four Points by Sheraton
- 4 The Dominick

#### Cafés:

- McNulty's Tea & Coffee Co.
- 2 Maman
- 3 Juice Press
- 4 La Colombe
- Seven Grams Caffé

#### Fitness:

- NY Sports Club
- 2 Equinox Printing House
- 3 Soul Cycle
- 4 Solidcore

#### Parks:

- 1 Canal Park
- 2 Hudson River Park
- 3 Freeman Plaza
- Spring Street Park
- James Walker Park
- 6 Albert Capsouto Park
- Houston St Park

#### Life Science Companies:

- JLabs
- 2 New York Genome Center
- 3 BioLabs
- Molecular Templates
- 6 Kodikaz