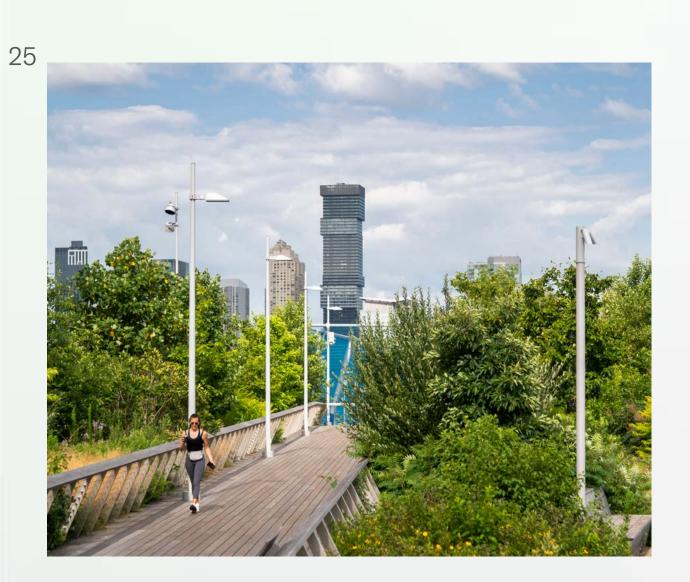

325 Hudson is the perfect location for keeping fit and taking some time out by either running or walking along the Hudson River front with stunning views of Lower Manhattan.

Take your lunch outside with many green areas or just relax under the sun.

Little Island is a new public park, where you can experience nature and art in a unique urban oasis on the Hudson River.

BUILDING

**AMENITIES** 

LAB

NEIGHBORHOOD

Intimate eatery offering Emilia-Romagna dishes, outdoor seating & private dining in a wine cellar at Nonna Beppa.