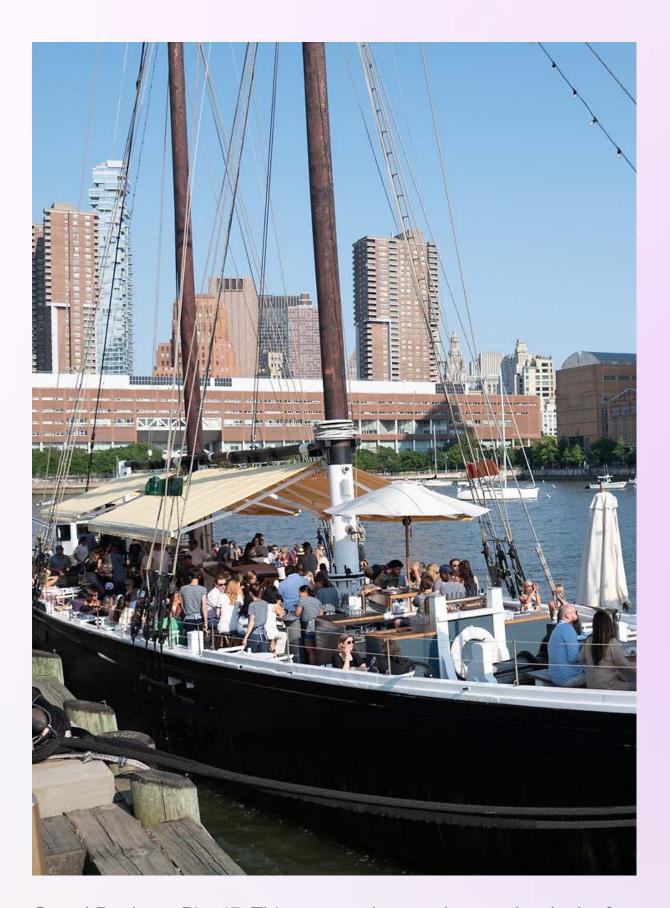

Stroll along Hudson Street and you will find many outdoor dining experiences including Osteria Carlina, a quaint Italian restaurant serving pasta, meat dishes & desserts, plus weekend brunch & wine.

Grand Banks at Pier 15. This seasonal oyster bar on the deck of a historic fishing boat serves seafood entrées & drinks.