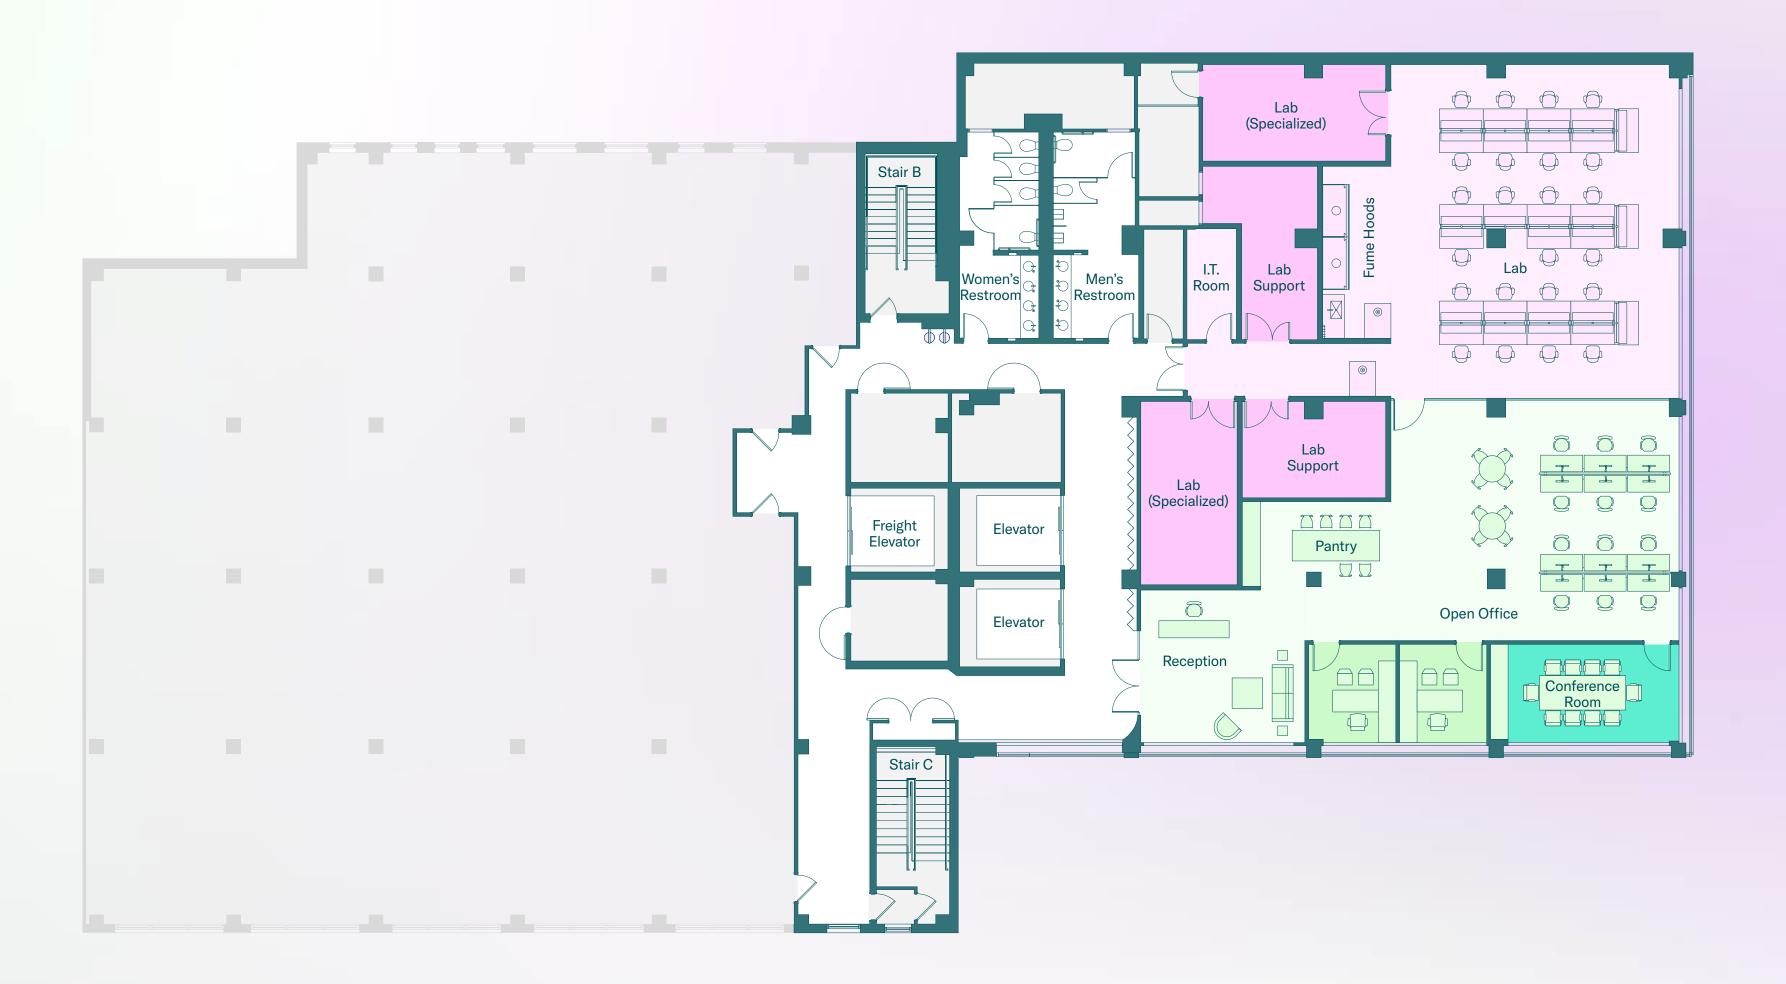

# Ninth Floor

Warm Lab Shell 8,067 RSF

# Headcount Summary

| 26 |
|----|
| 12 |
| 2  |
| 1  |
| 39 |
|    |

## Meeting Summary

| Conference Room 10P (1)  | 10 |
|--------------------------|----|
| Open Collaboration Seats | 14 |
| Total                    | 24 |

Lab
Lab Support/Specialized
Office
Private Office
Conference Room
Building Core