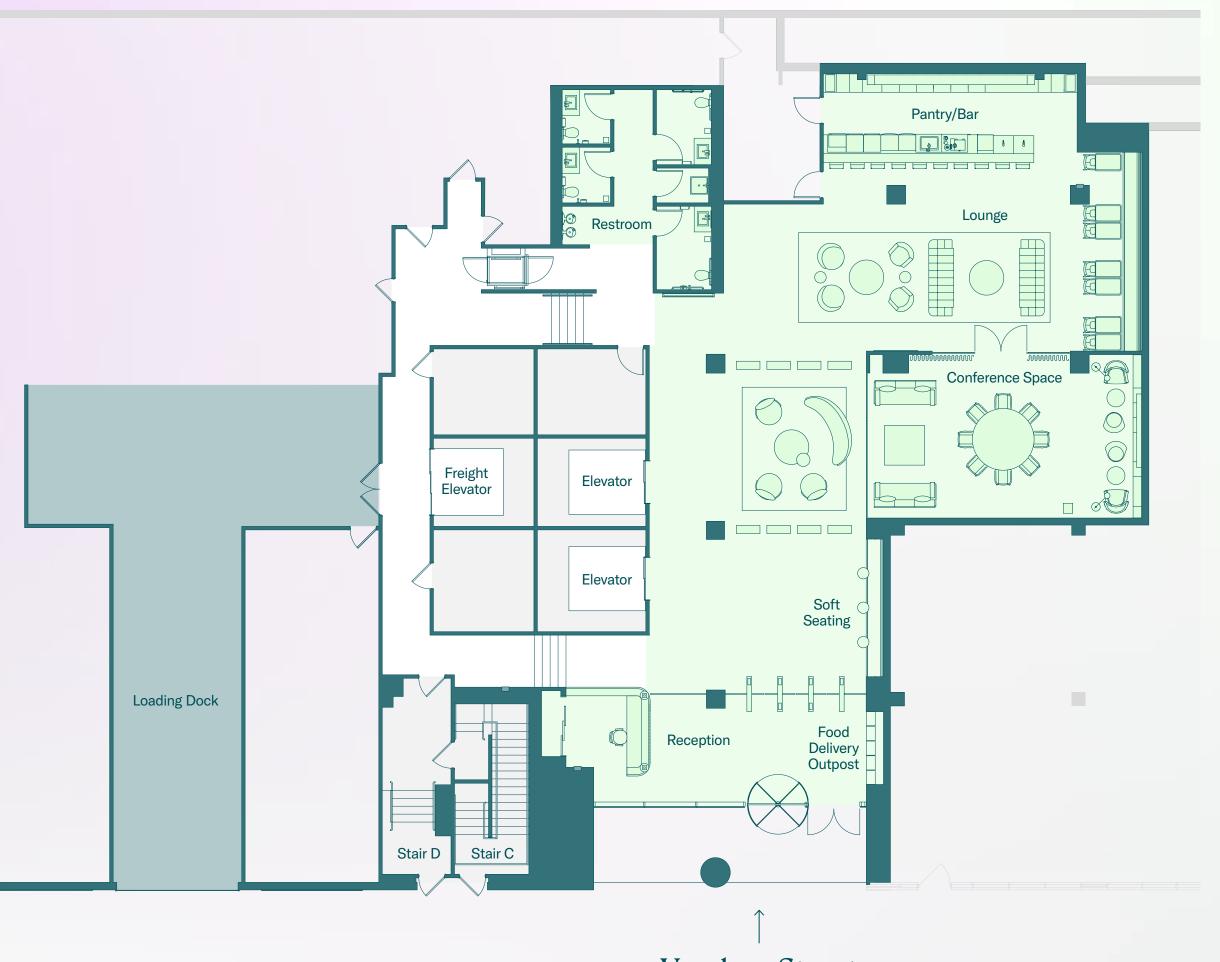

The Amenities

7

Bar with coffee and cocktail service.

Exclusive tenant lounge and reservable conference space.

Dedicated hospitality team and tenant experience app.

Ground Floor

Vandam Street Entrance

BUILDING

**AMENITIES** 

LAB

NEIGHBORHOOD