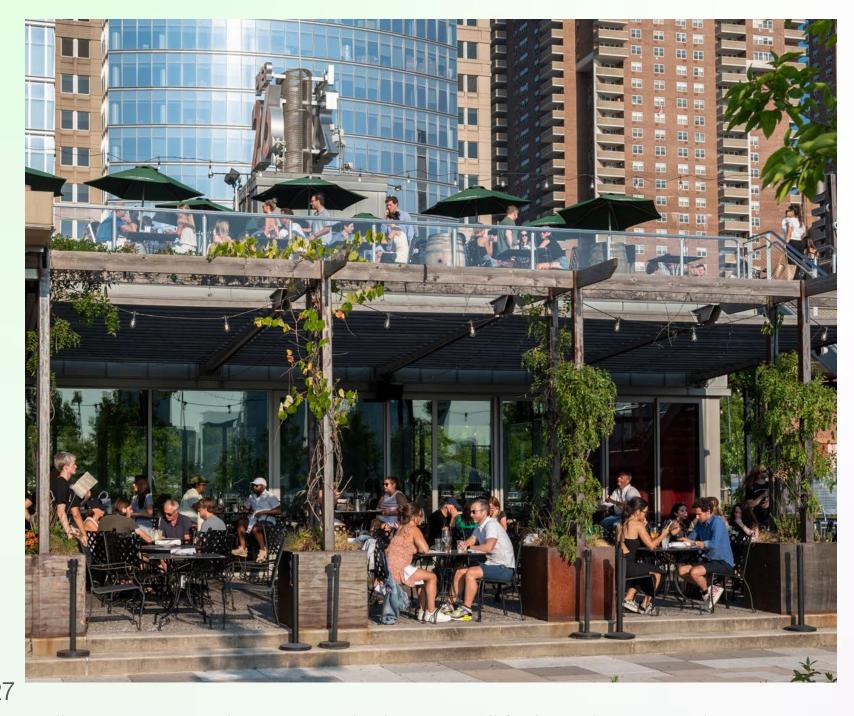

The Amenities

7

Bar with coffee and cocktail service.

Exclusive tenant lounge and reservable conference space.

Dedicated hospitality team and tenant experience app.

Ground Floor

Vandam Street Entrance

BUILDING

Hudson Square is surrounded by some of the best *retail* and *eateries* in New York with plenty of *outdoor dining*, *cafés* and perfect *bars* to grab a drink and unwind.

Shuka is place for contemporary Eastern Mediterranean food, wine & cocktails in a stylish setting.