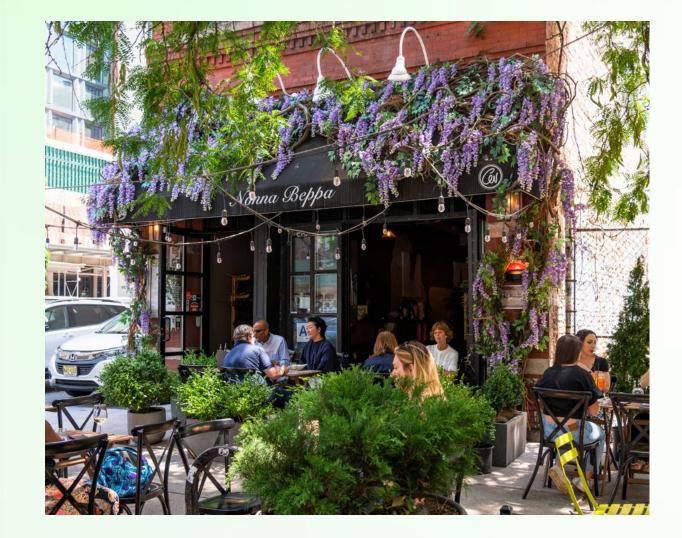

Little Island is a new public park, where you can experience nature and art in a unique urban oasis on the Hudson River.

BUILDING

**AMENITIES** 

LAB

NEIGHBORHOOD

Intimate eatery offering Emilia-Romagna dishes, outdoor seating & private dining in a wine cellar at Nonna Beppa.