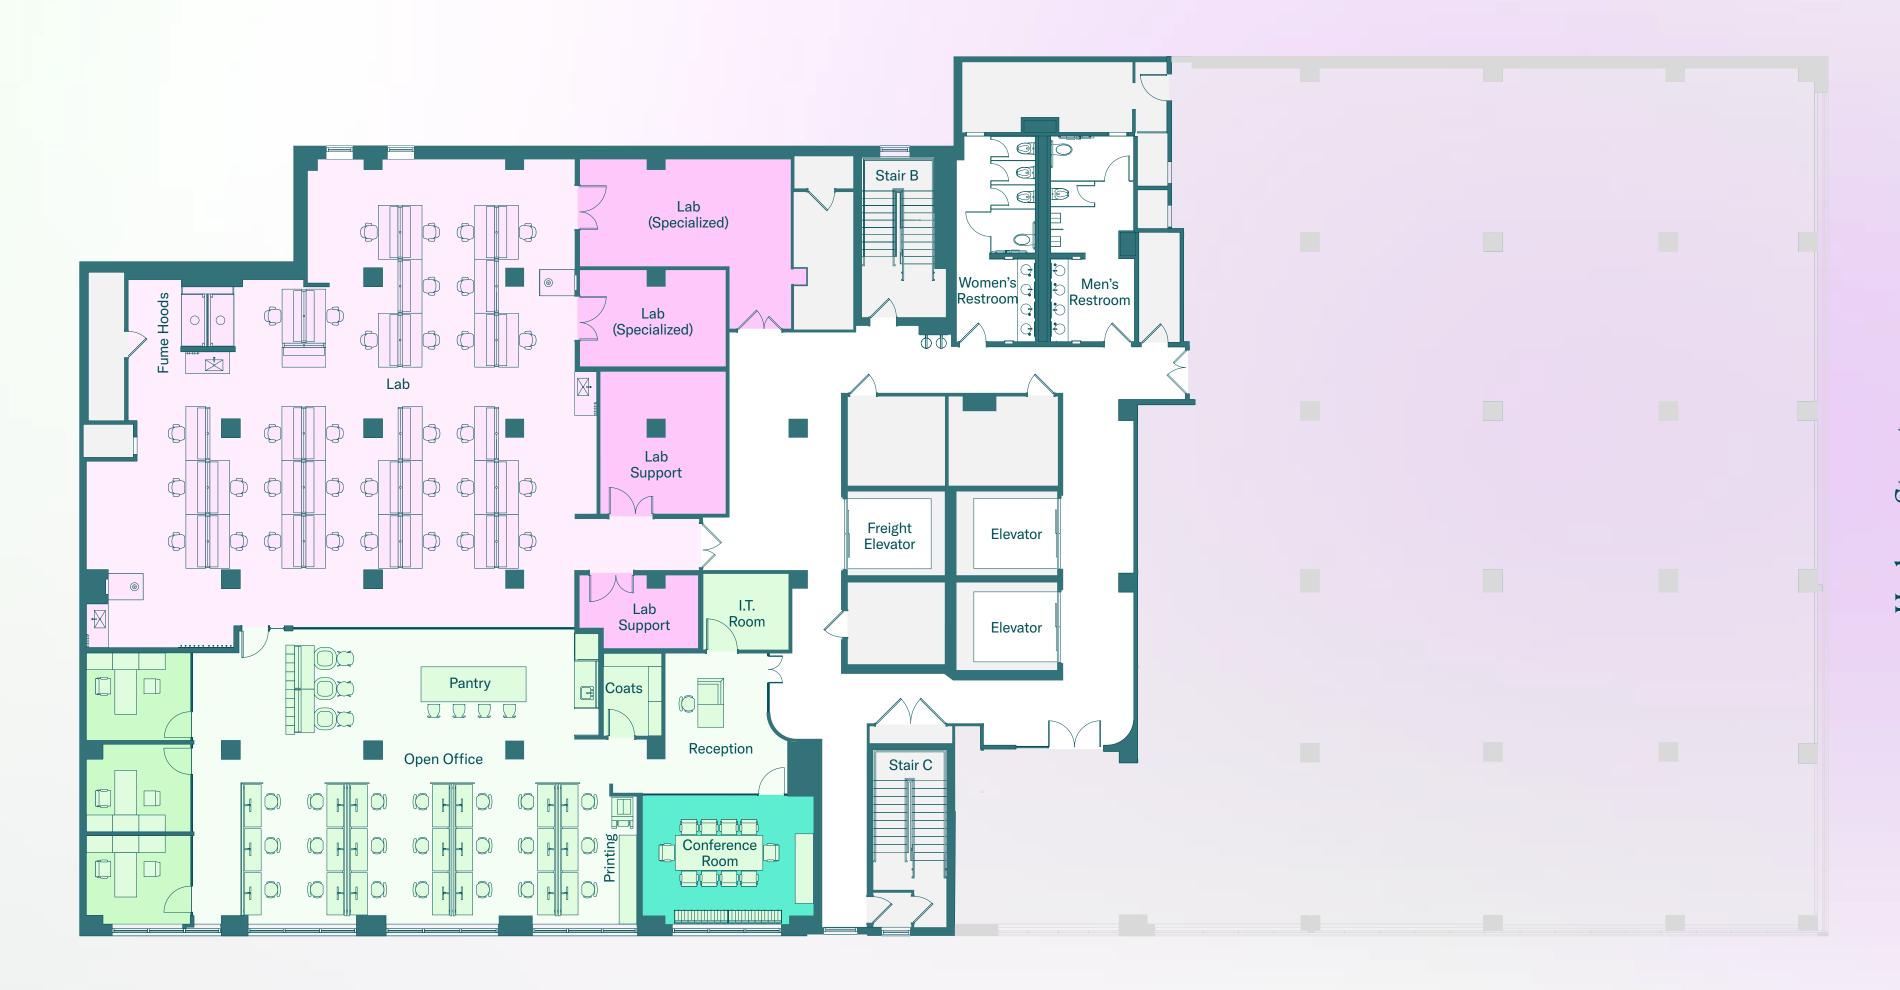

# Fifth Floor (West)

Furnished Pre-Built 10,848 RSF Available December 2023

## Headcount Summary

| 34 |
|----|
| 21 |
| 3  |
| 1  |
| 59 |
|    |

#### Meeting Summary

| Conference Room 10P (1)  | 10 |
|--------------------------|----|
| Open Collaboration Seats | 10 |
| Total                    | 20 |

Lab
Lab Support/Specialized
Office
Private Office
Conference Room
Building Core