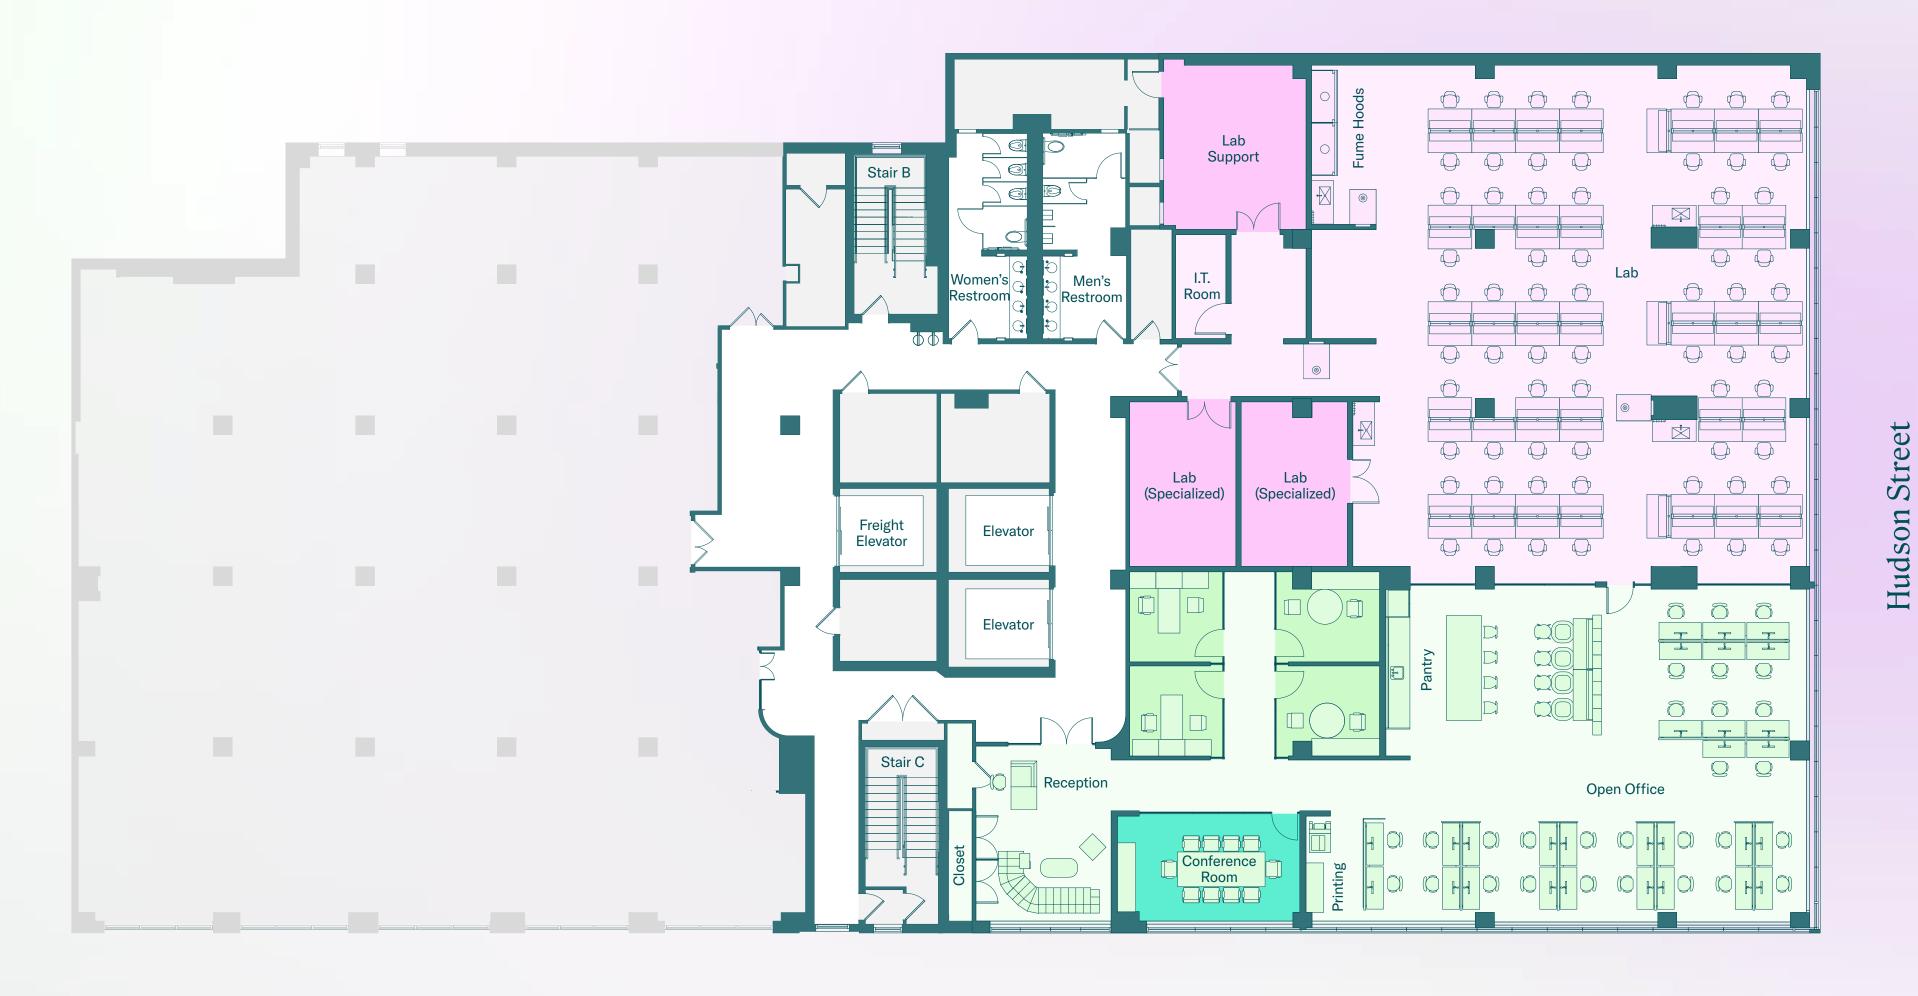

# Fifth Floor (East)

Furnished Pre-Built 12,976 RSF Available December 2023

## Headcount Summary

| Labstations     | 67  |
|-----------------|-----|
| Workstations    | 29  |
| Private Offices | 4   |
| Reception       | 1   |
| Total           | 101 |

#### Meeting Summary

| Conference Room 10P (1)  | 10 |
|--------------------------|----|
| Open Collaboration Seats | 12 |
| Total                    | 22 |

Lab
Lab Support/Specialized
Office
Private Office
Conference Room
Building Core