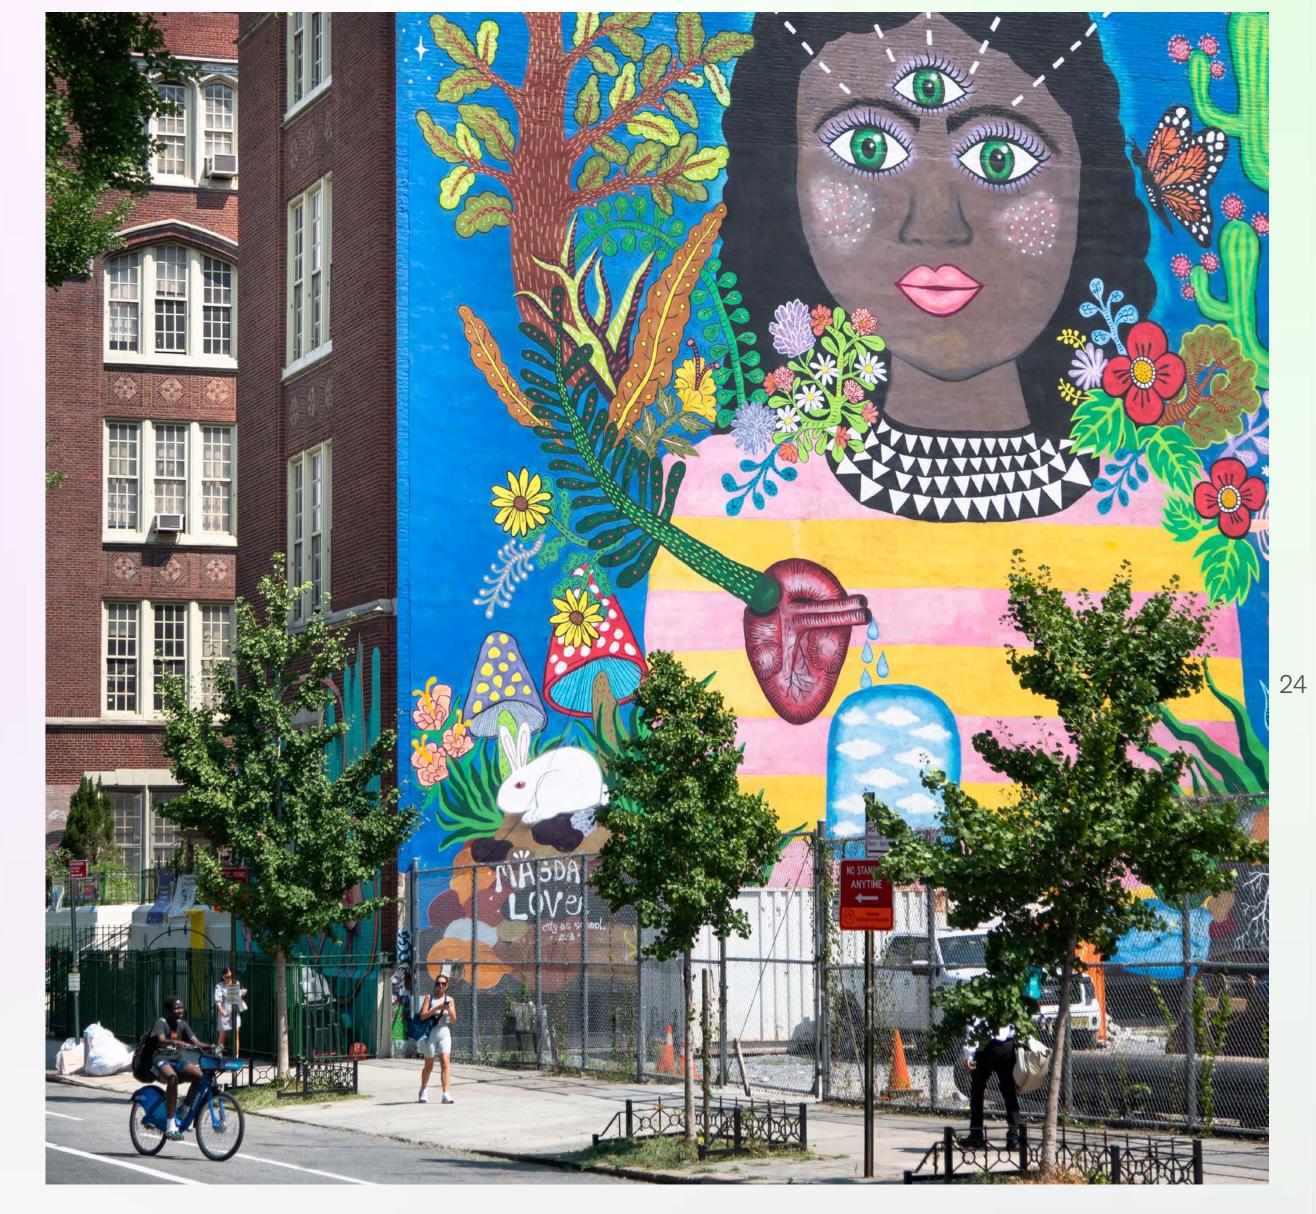

Vandam Street

\ \ \

20

Hudson Square is surrounded by plenty of public art brightening up the streets adding to the layers of culture in this buzzing area.

Located at the nexus of Soho,
Tribeca and the West Village,
Hudson Square is a bustling
neighborhood filled with
public art and streets full of life.

Surrounded by colorful street art by New York artists

With one of the best parks of the city, Hudson River Park, there is plenty of open space for fitness, well-being and activity.

Walk or run there's plenty of space to take some time out for yourself and your well-being.