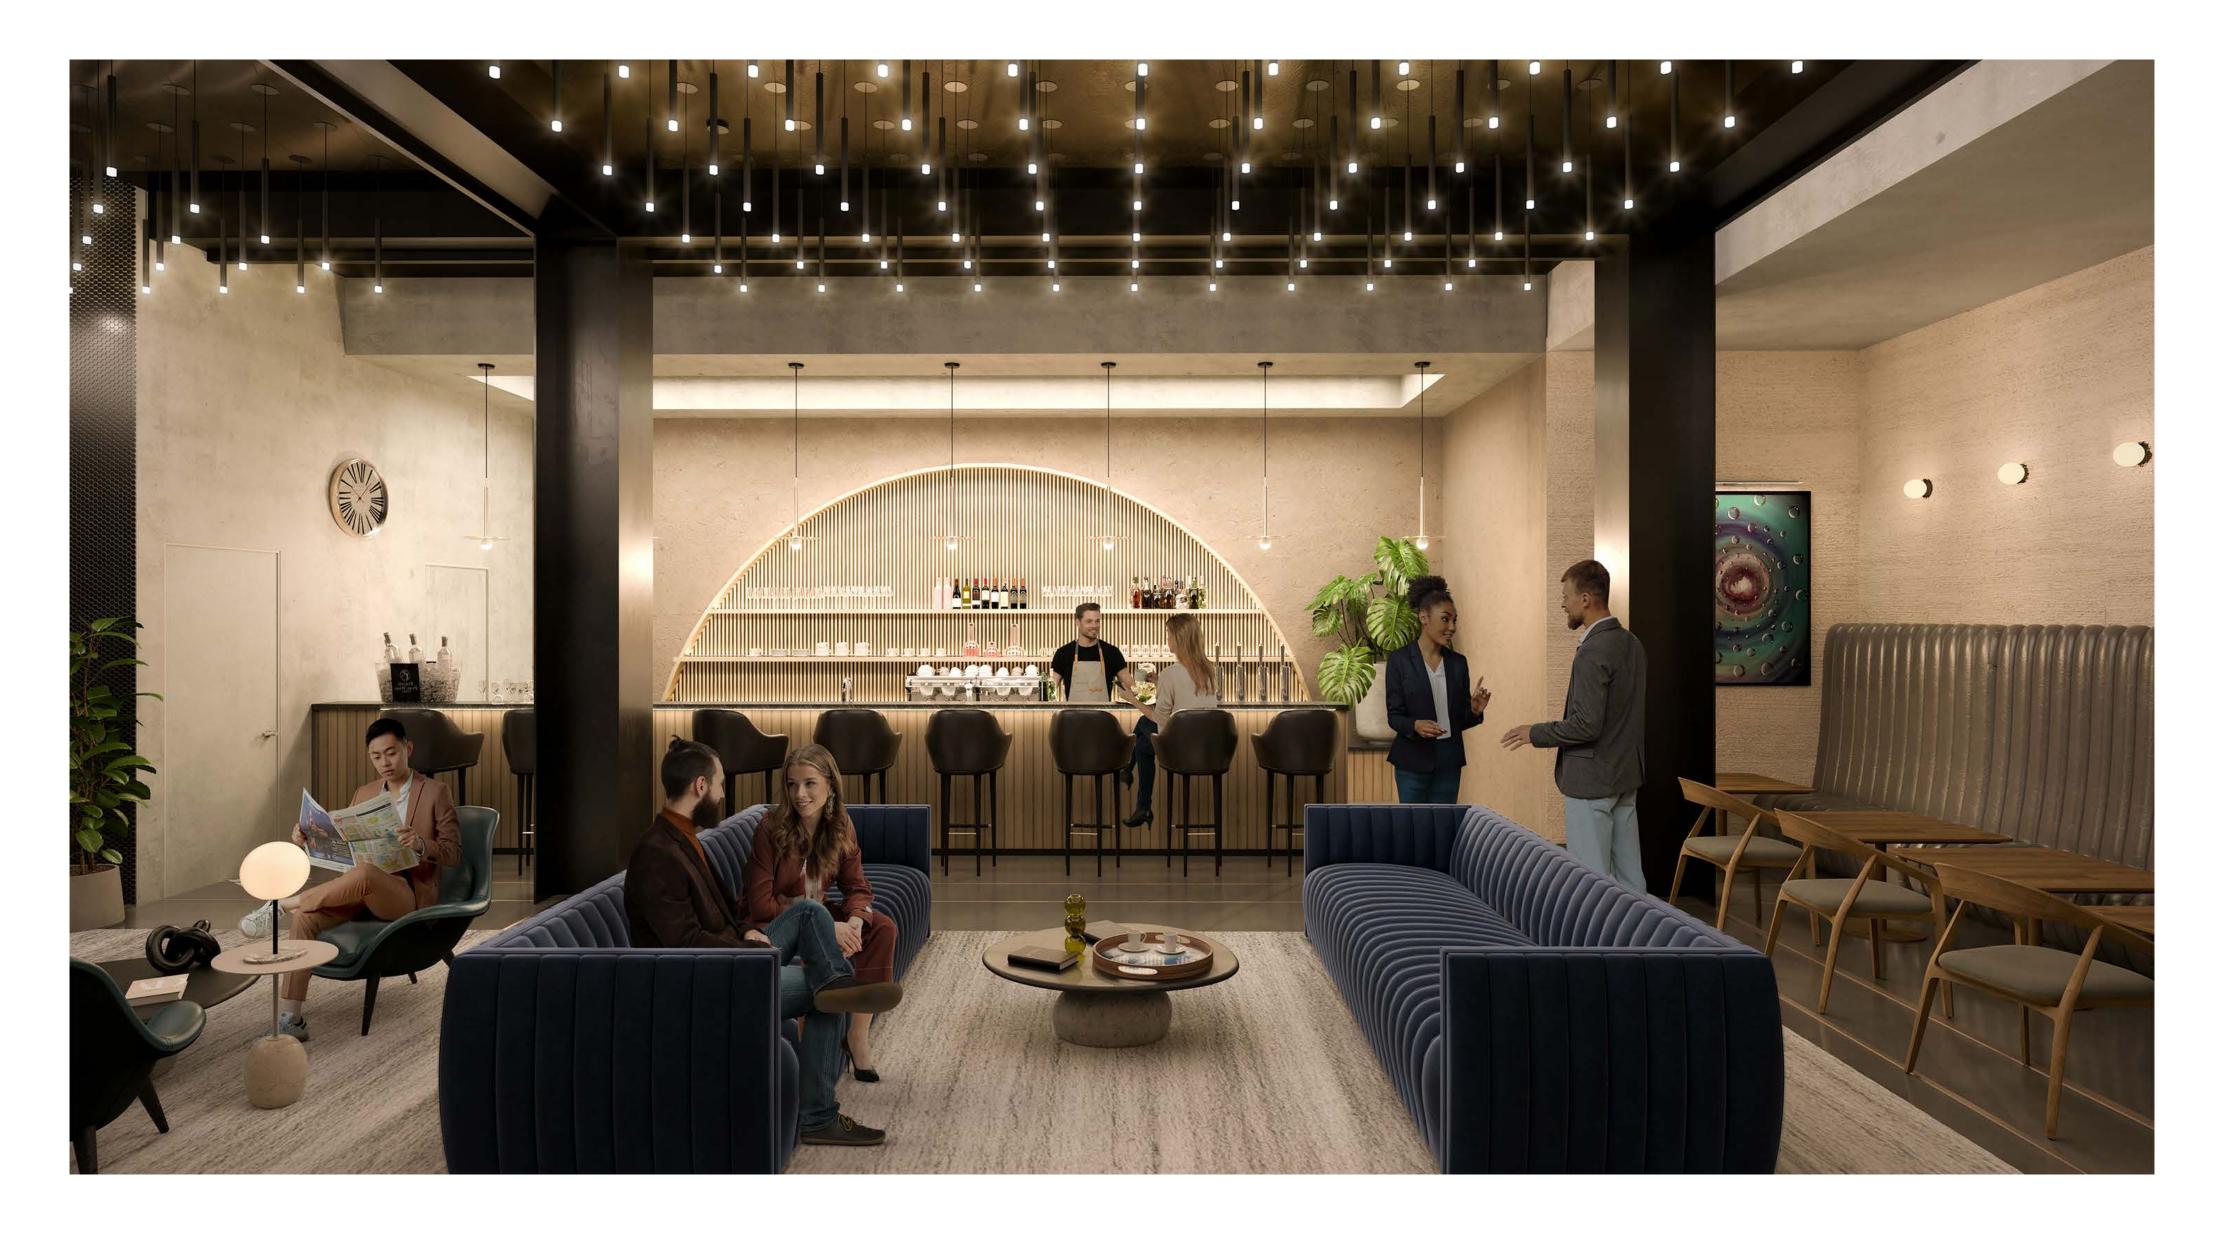

The Amenities

7

Bar with coffee and cocktail service.

Exclusive tenant lounge and reservable conference space.

Dedicated hospitality team and tenant experience app.

Ground Floor

Vandam Street Entrance

BUILDING

# Full-Service Approach

Remote hands available for build-outs, equipment relocation or replacement, and more.

3