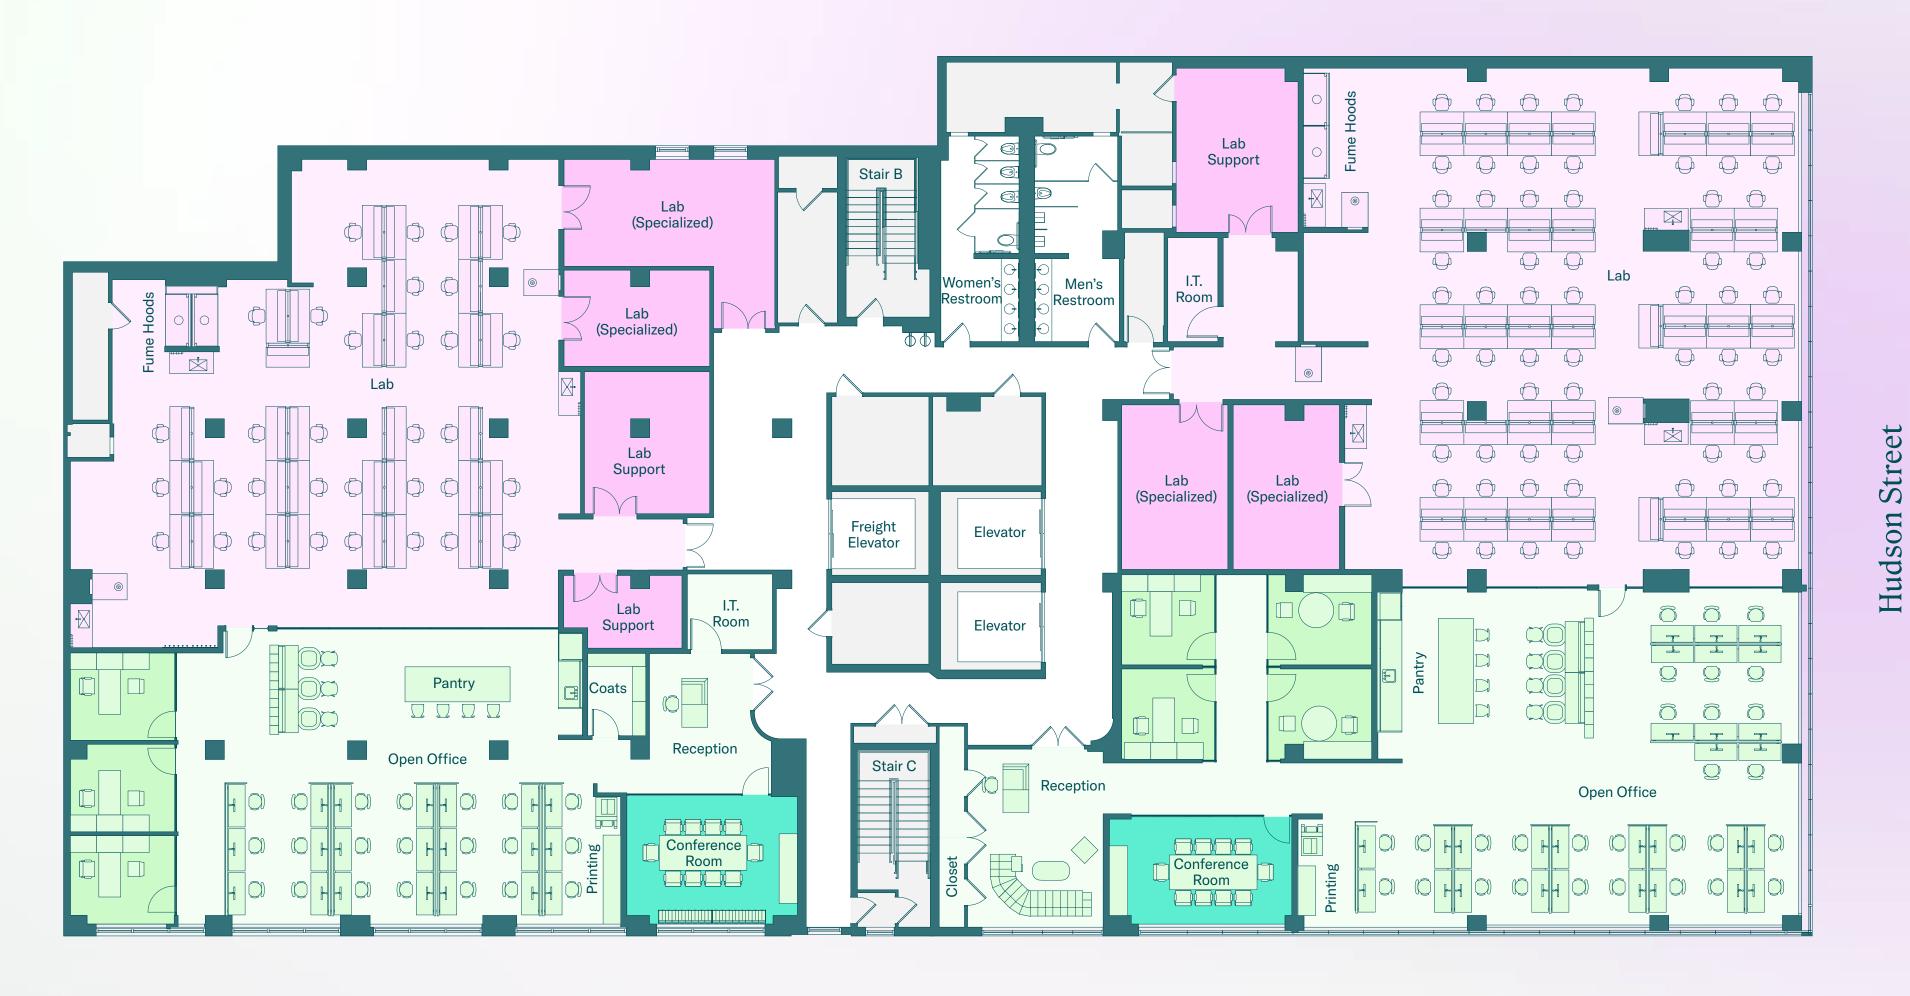

# Lab Availability

15

16

## Headcount Summary

| Labstations     | 101 |
|-----------------|-----|
| Workstations    | 50  |
| Private Offices | 7   |
| Receptions      | 2   |
| Total           | 160 |

## Meeting Summary

| Conference Rooms 10P (2) | 20 |
|--------------------------|----|
| Open Collaboration Seats | 22 |
| Total                    | 42 |

Lab Lab Support/Specialized Office Private Office Conference Room **Building Core** 