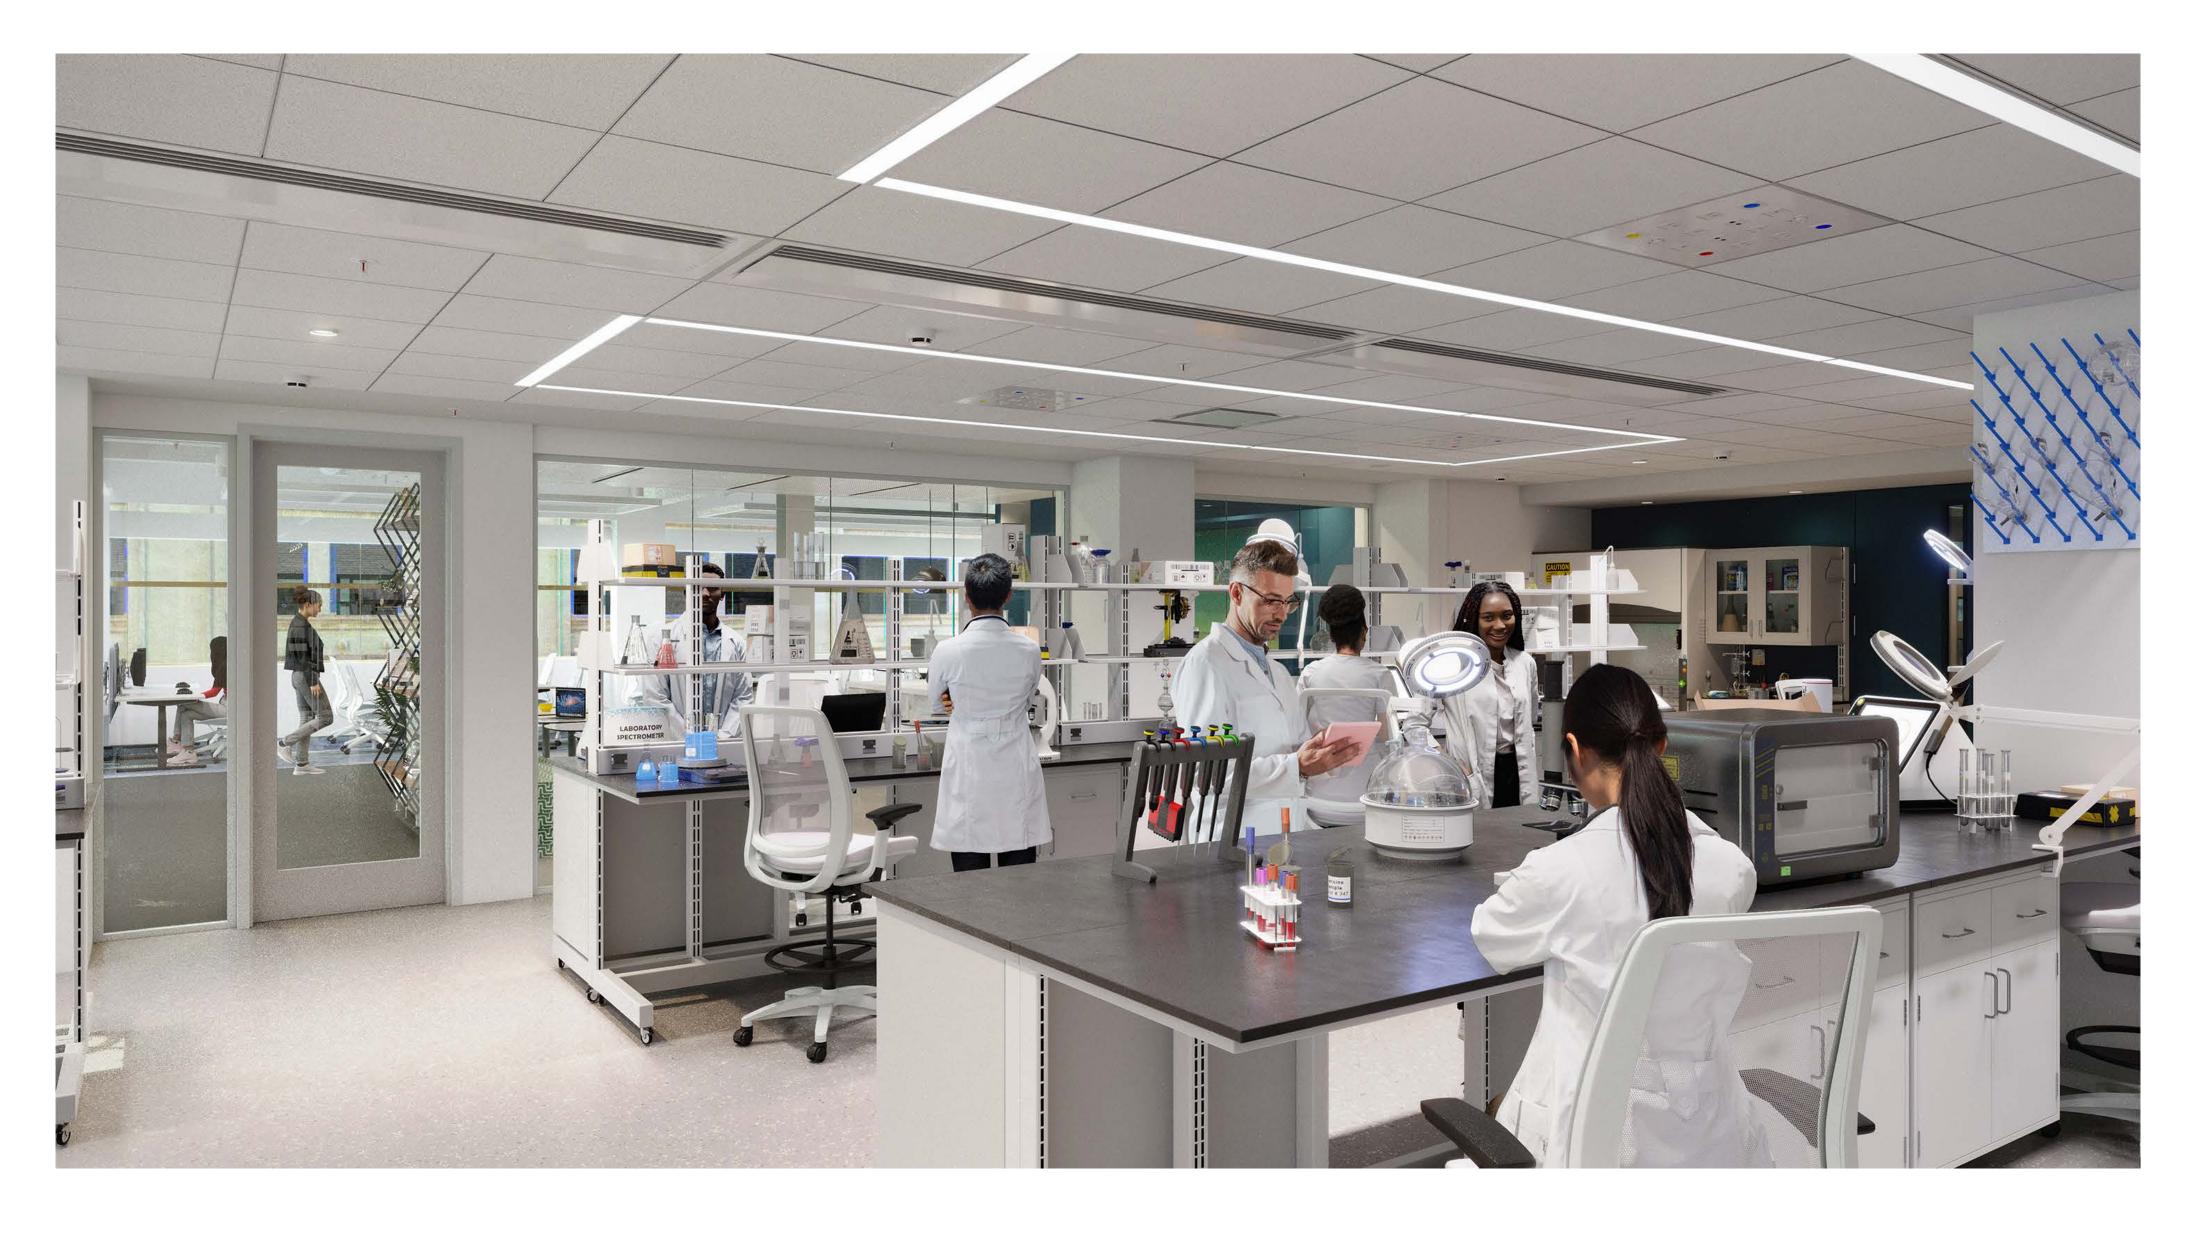

F Available December 2023

## Headcount Summary

| 34 |
|----|
| 21 |
| 3  |
| 1  |
| 59 |
|    |

#### Meeting Summary

| Conference Room 10P (1)  | 10 |
|--------------------------|----|
| Open Collaboration Seats | 10 |
| Total                    | 20 |

Lab
Lab Support/Specialized
Office
Private Office
Conference Room
Building Core



Vandam Street

BUILDING AMI

**AMENITIES** 

LAB

NEIGHBORHOOD

# Hudson Street

19

# Ninth Floor

Warm Lab Shell 8,067 RSF

# Headcount Summary

| 26 |
|----|
| 12 |
| 2  |
| 1  |
| 39 |
|    |

## Meeting Summary

| Conference Room 10P (1)  | 10 |
|--------------------------|----|
| Open Collaboration Seats | 14 |
| Total                    | 24 |

Lab
Lab Support/Specialized
Office
Private Office
Conference Room
Building Core



Vandam Street

\ \ \



20









Hudson Square is surrounded by plenty of public art brightening up the streets adding to the layers of culture in this buzzing area.

Located at the nexus of Soho,
Tribeca and the West Village,
Hudson Square is a bustling
neighborhood filled with
public art and streets full of life.



Surrounded by colorful street art by New York artists

With one of the best parks of the city, Hudson River Park, there is plenty of open space for fitness, well-being and activity.



Walk or run there's plenty of space to take some time out for yourself and your well-being.



325 Hudson is the perfect location for keeping fit and taking some time out by either running or walking along the Hudson River front with stunning views of Lower Manhattan.



Take your lunch outside with many green ar