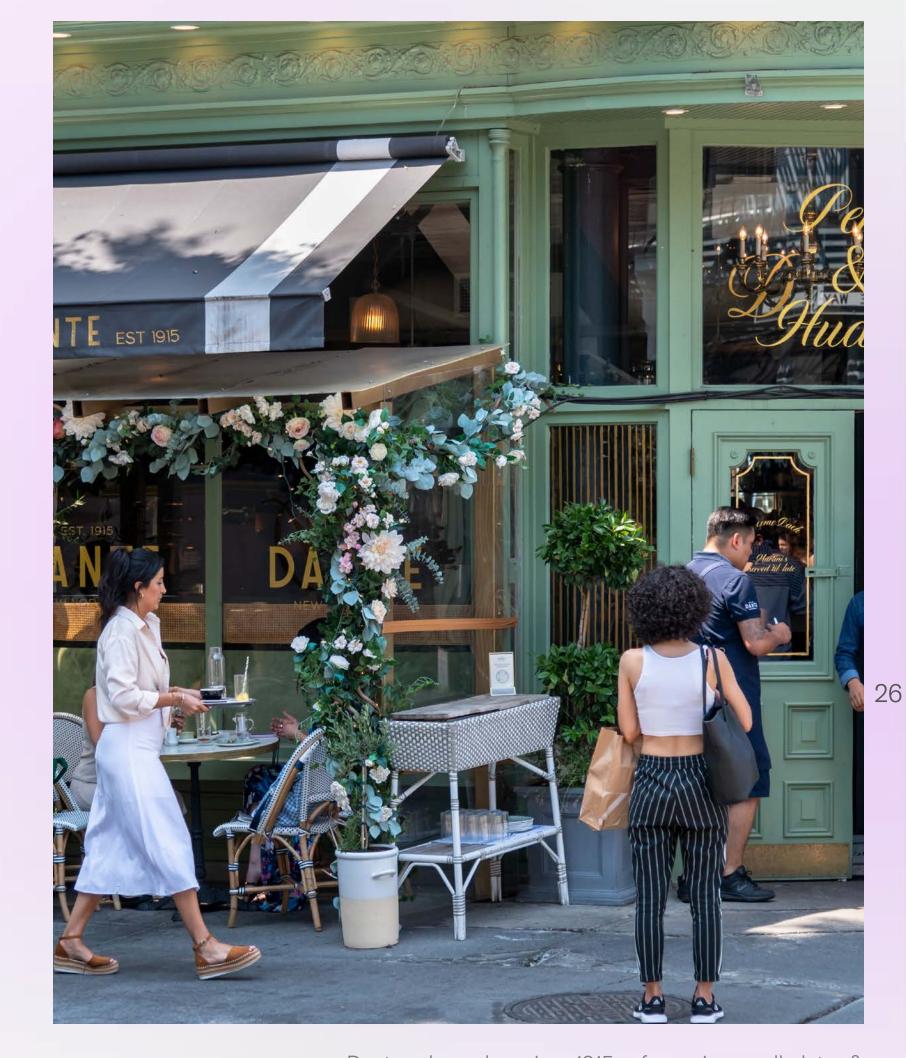

Dante, a legendary circa-1915 cafe serving small plates & cocktails in an updated historic setting.

Walk to Pier 25 at Hudson River Park where you will find popular spots with many restaurants, miniature golf, seasonal food options, sand volleyball & play spots.