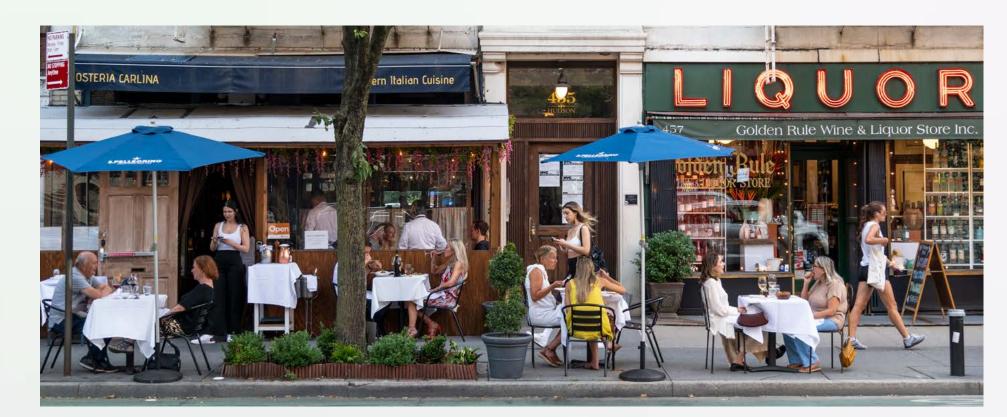

Stroll along Hudson Street and you will find many outdoor dining experiences including Osteria Carlina, a quaint Italian restaurant serving pasta, meat dishes & desserts, plus weekend brunch & wine.

Grand Banks at Pier 15. This seasonal oyster bar on the deck of a historic fishing boat serves seafood entrées & drinks.